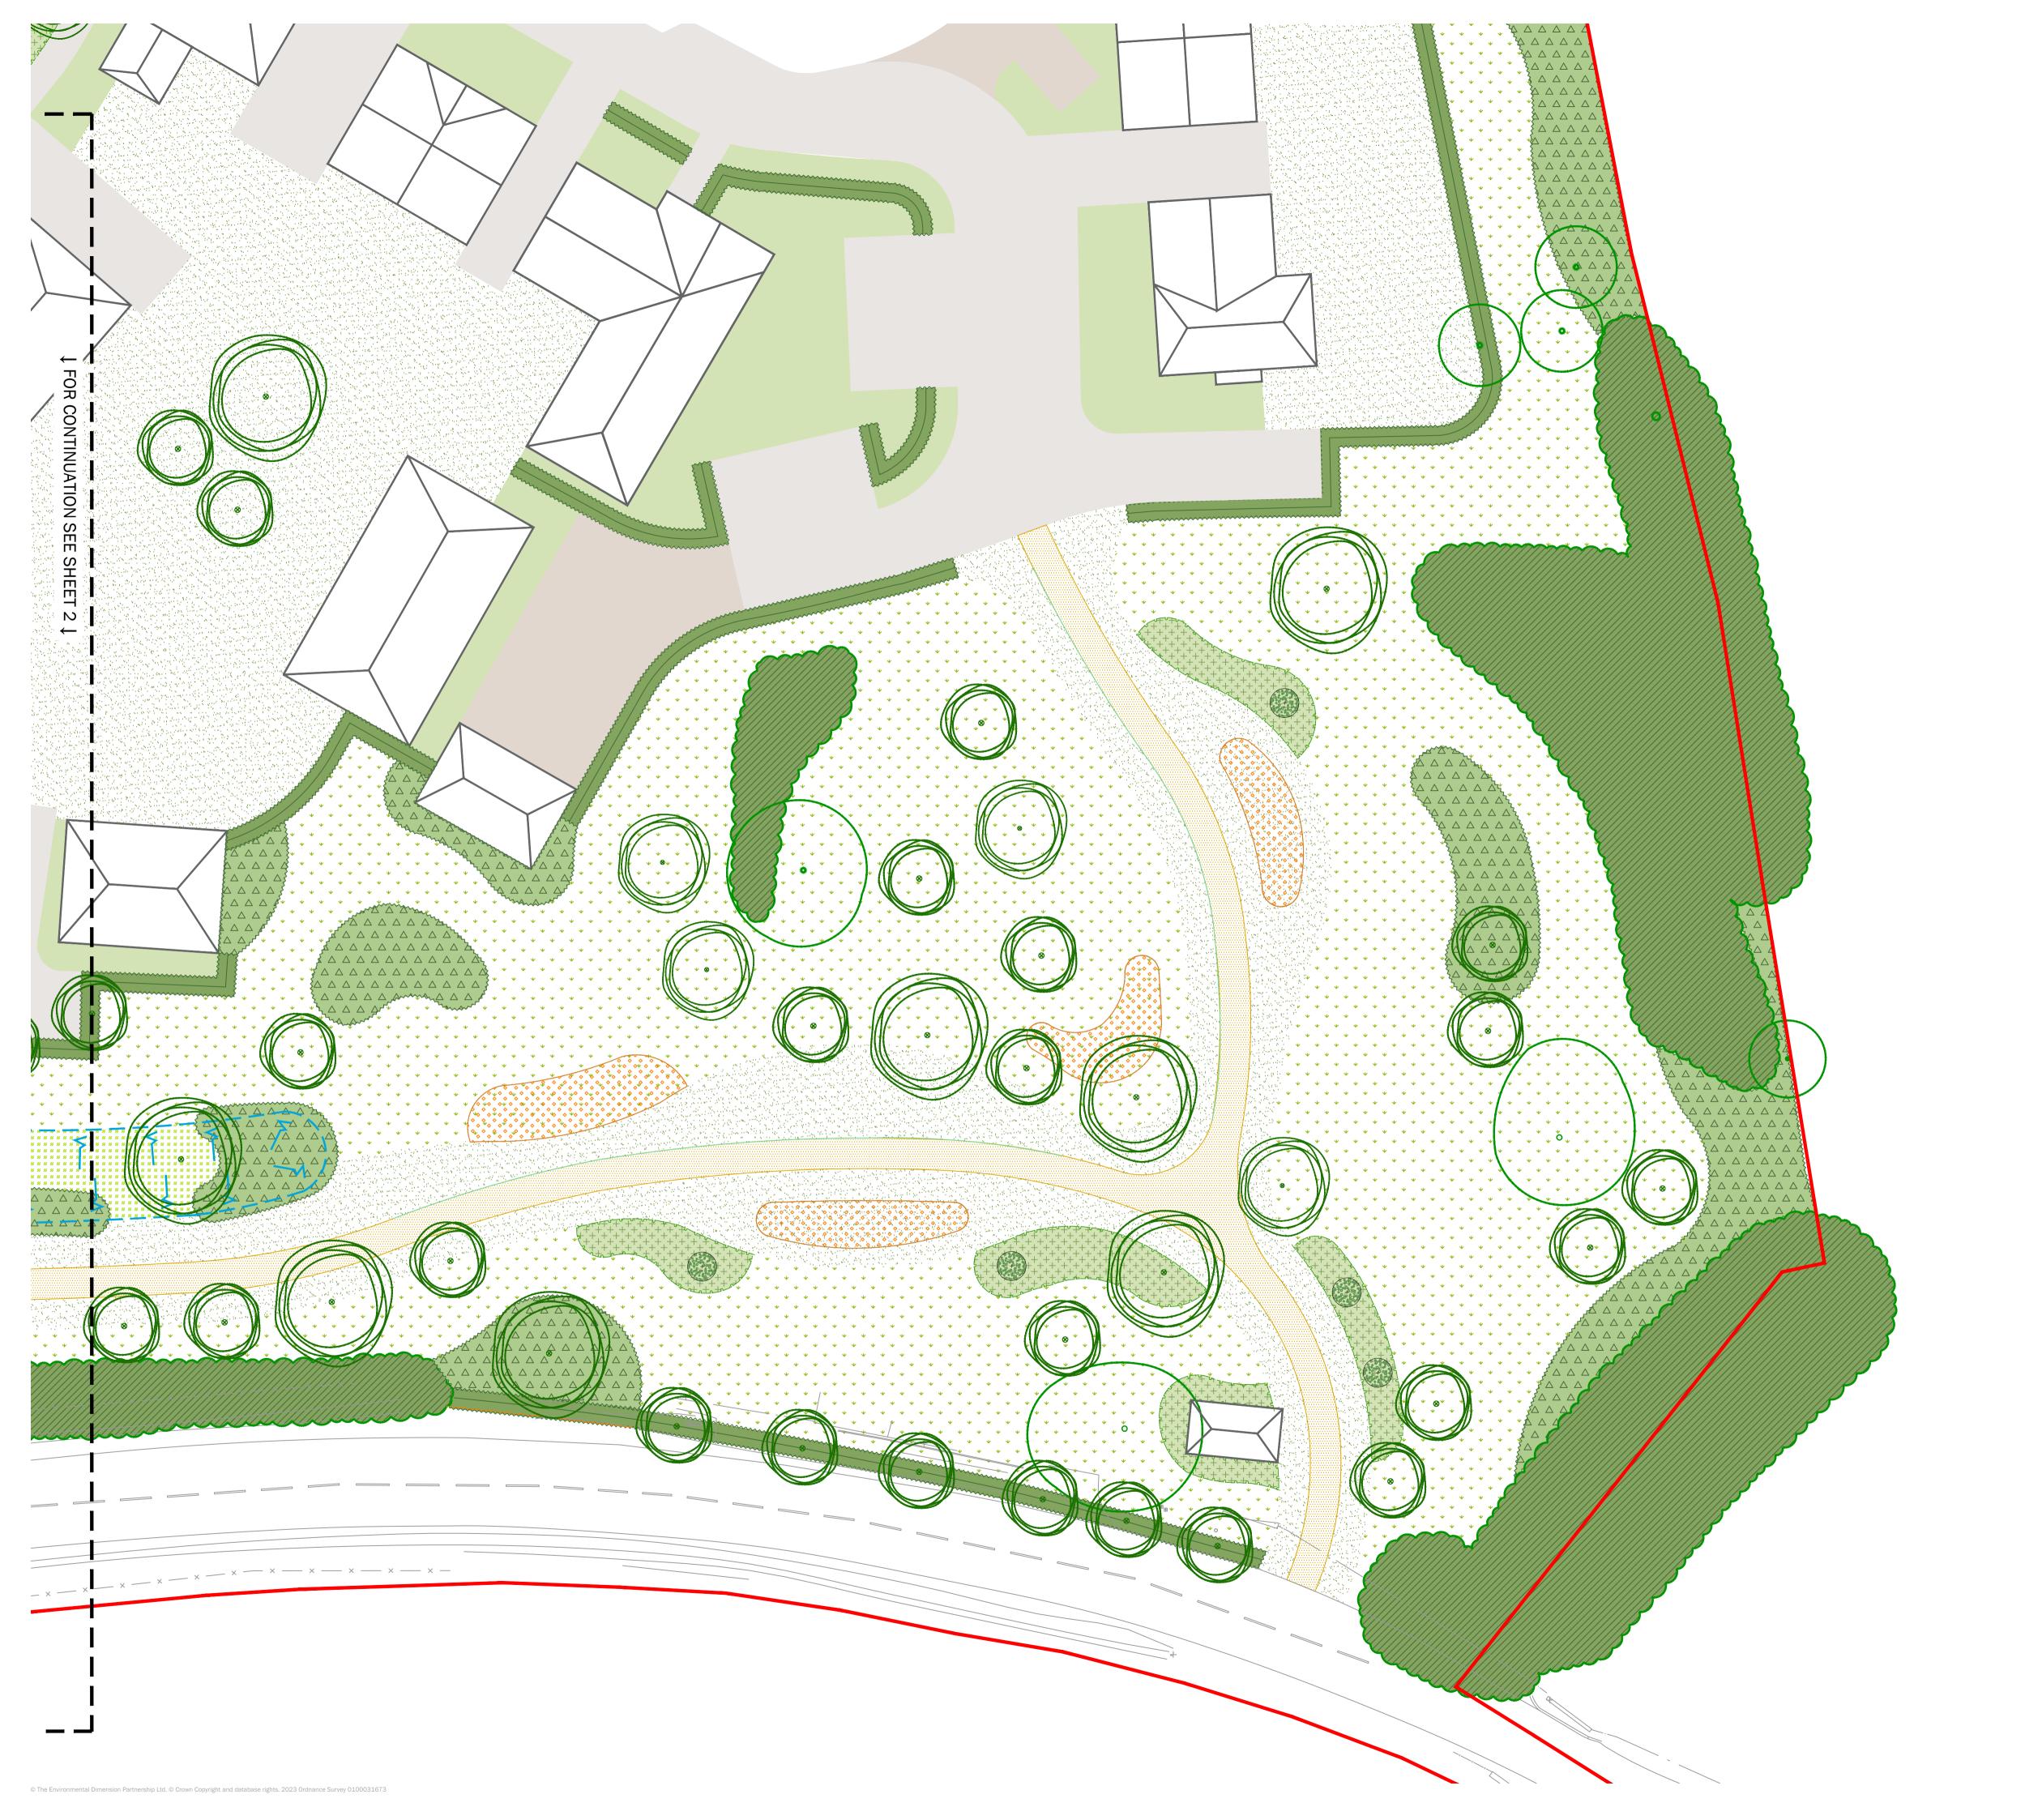

**16 JANUARY 2025** 

Existing Vegetation to be Retained Refer to the Arboricultural Report

Proposed Tree Planting

Proposed Ornamental Shrub Mix

Proposed Formal Hedgerow Planting
Topsoil Depth: 450mm
Mulch: 75mm Depth Bark Mulch Mulch: 75mm Depth Bark Mulch Proposed Bulb Planting

Proposed Wildflower Seeding
Product: EM2F Standard General Purpose Wild Flowers
Supplier: Emorsgate Seeds
Sowing rate: 4g/m²
Topsoil Depth: 150mm

Proposed Wetland Meadow Grass to the Base of Attenuation Basin Product: EG8 Meadow Grass Mixture for Wet Soils

Supplier: Emorsgate Seeds Sowing rate: 4g/m<sup>2</sup> Proposed Grassland to Banks of Attenuation Basin
Product: EP1 Pond Edge Mix
Supplier: Emorsgate Seeds
Sowing rate: 4g/m²

Proposed Marginal Planting Mix

Proposed Attenuation Feature

Proposed Front Garden Planting

Proposed Turf to Back Gardens

Proposed Secondary Road, Pavements and Driveways

Proposed Tertiary Road, Pavements and Driveways

Proposed Path to POS