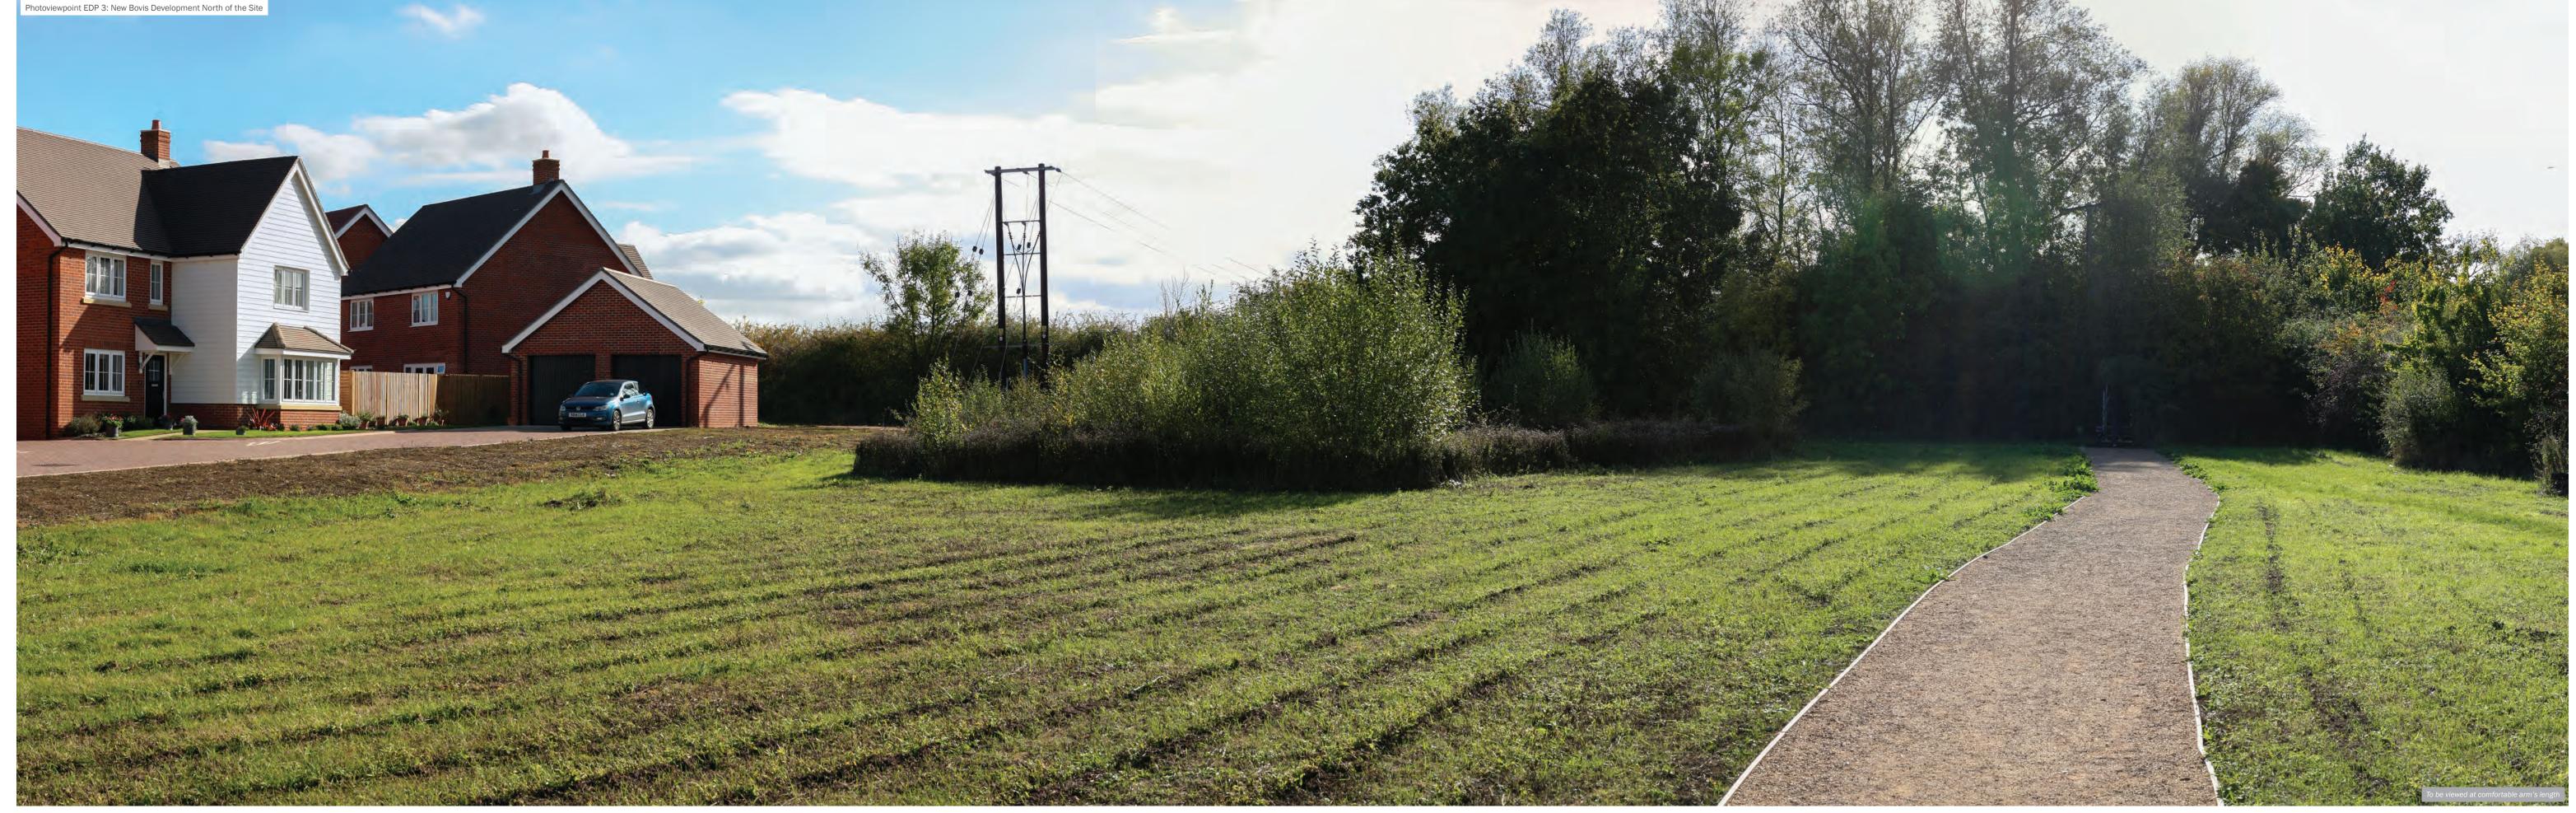

Photoviewpoint EDP 2: Moat Road at Site's South-Eastern Corner

**Photoviewpoint EDP 3:** New Bovis Development North of the Site

Photoviewpoint EDP 4: Bankfields East of the Site

**Photoviewpoint EDP 5**: Black Mill Lane West of the Site (1)

Catesby Strategic Land Ltd project title Land North of Moat Road, Headcorn, Kent

drawing title Photoviewpoint EDP 3