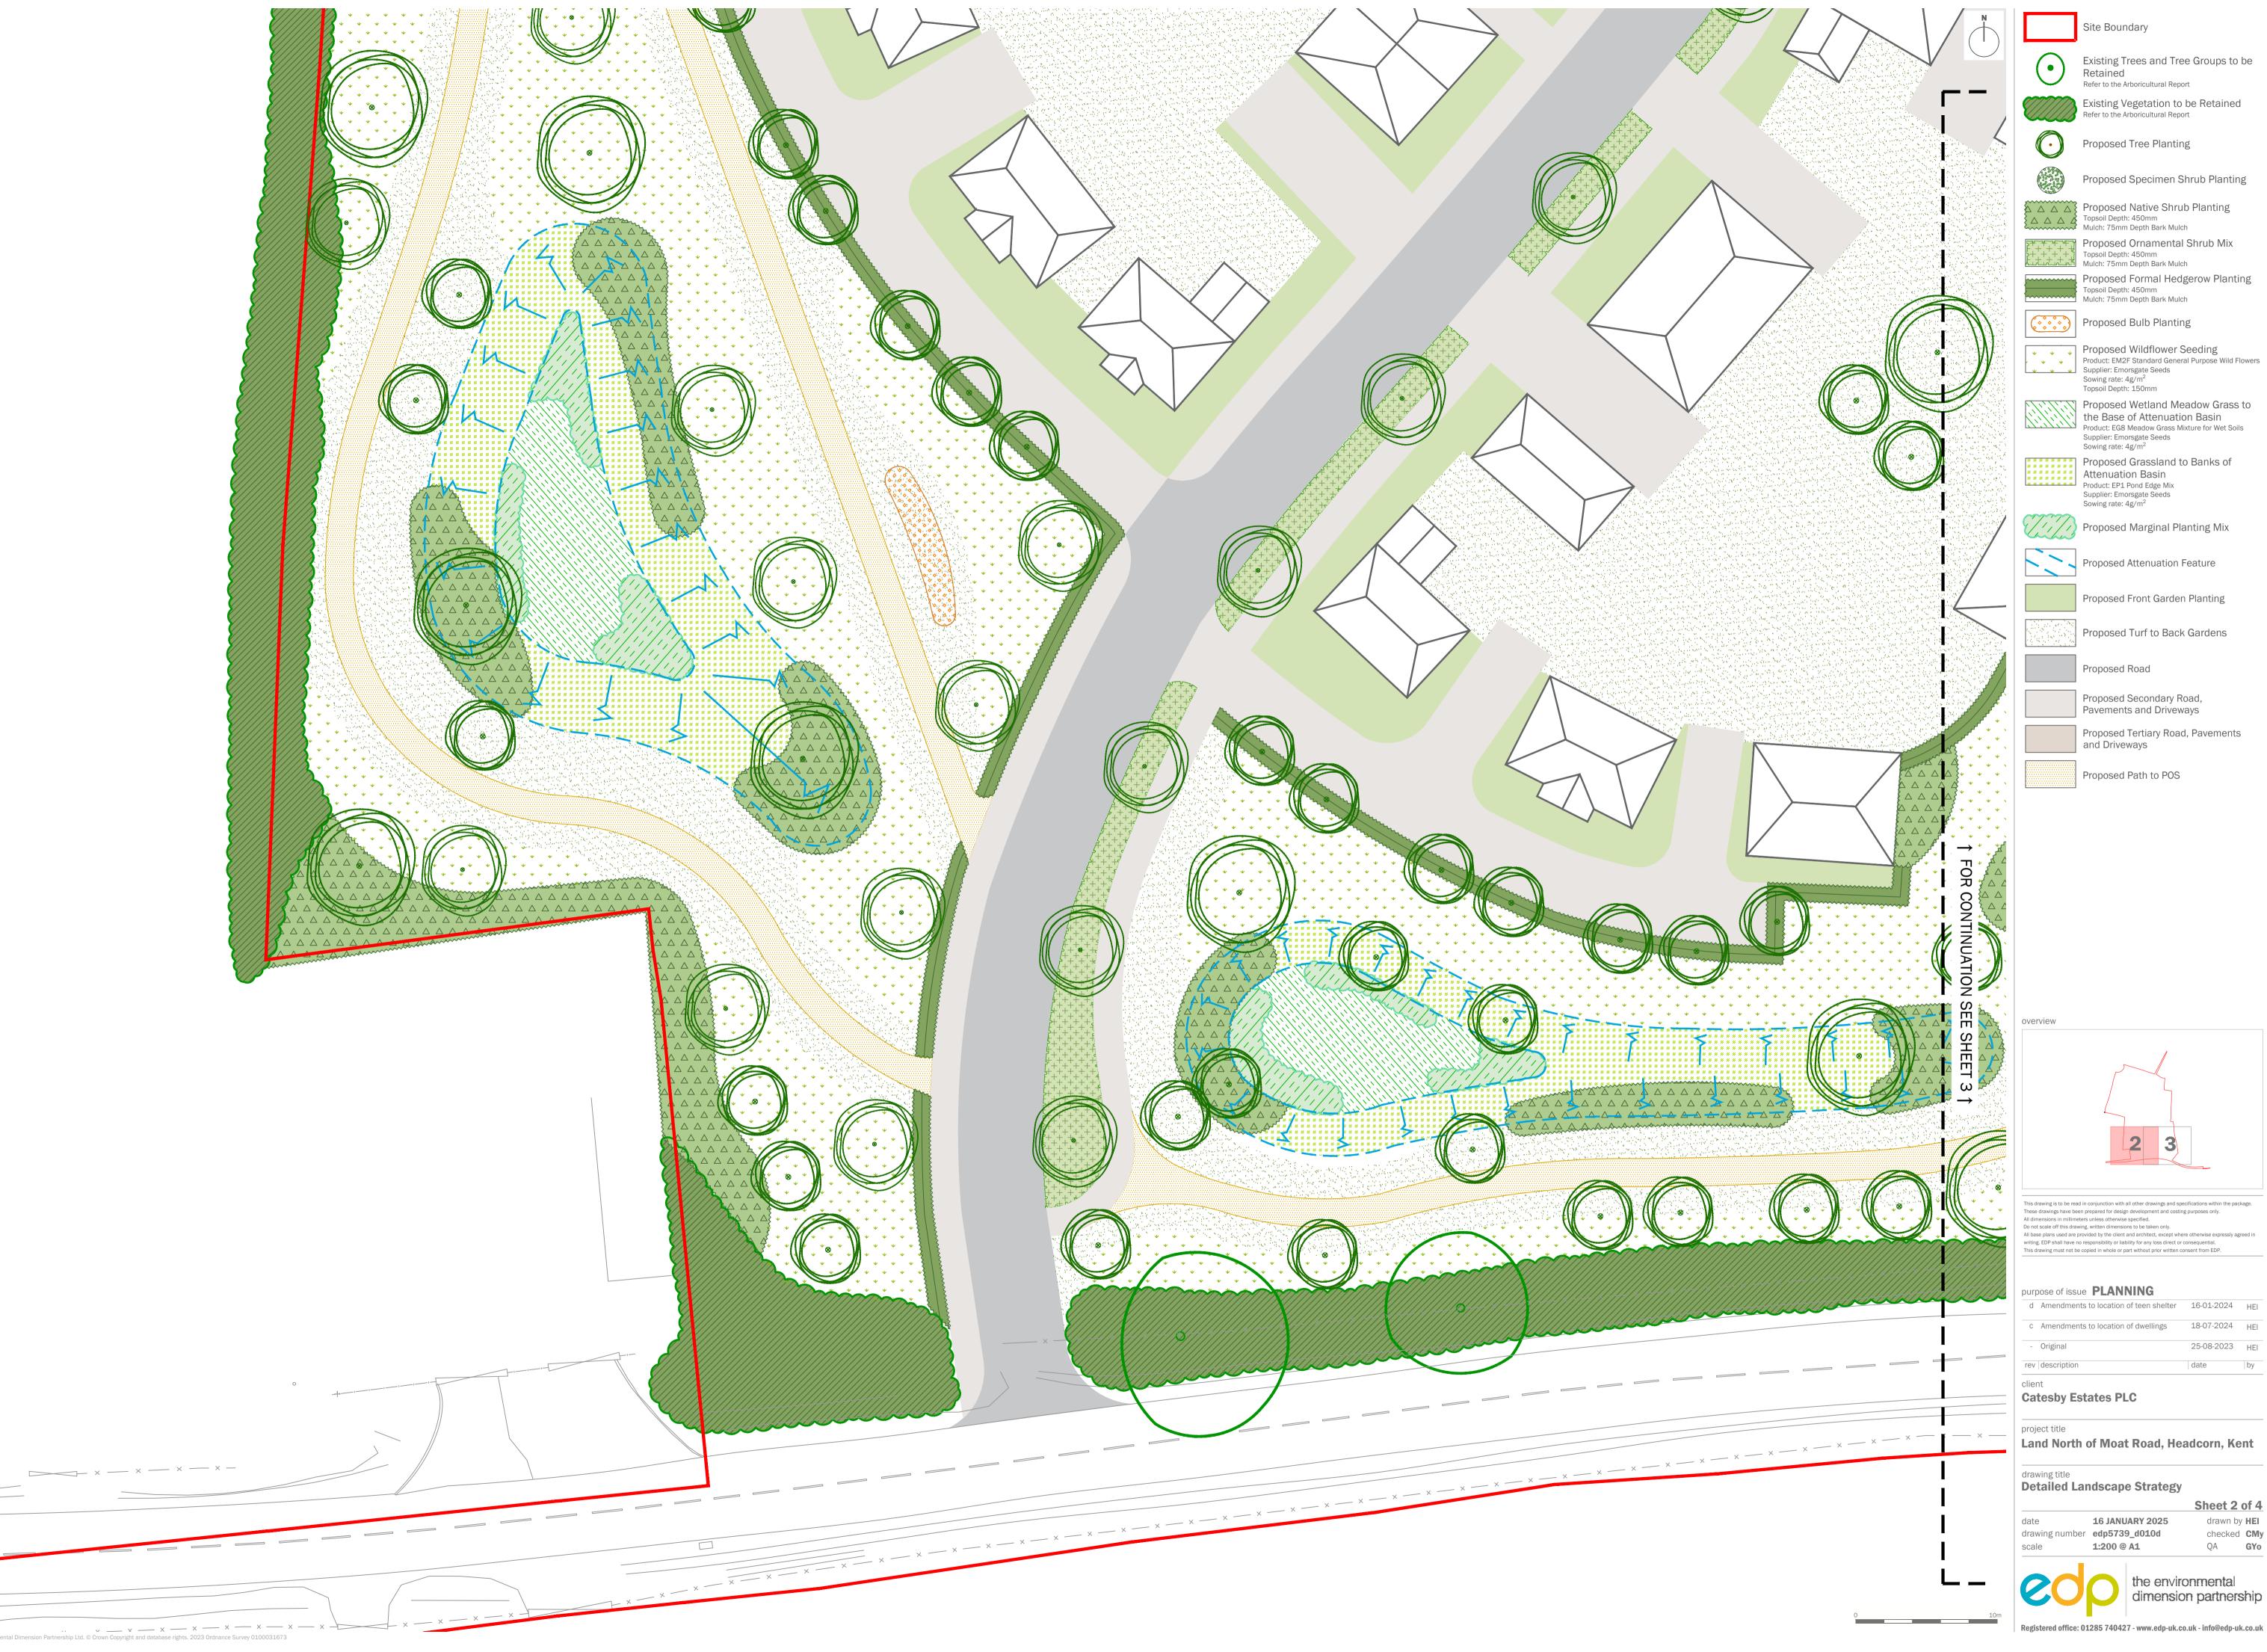

Existing Trees and Tree Groups to be

Proposed Front Garden Planting

This drawing must not be copied in whole or part without prior written consent from EDP.

|   | С   | Amendments to location of dwellings | 18-07-2024 | HEI |
|---|-----|-------------------------------------|------------|-----|
| _ | -   | Original                            | 25-08-2023 | HEI |
|   | rev | description                         | date       | by  |

Sheet 2 of 4 QA **GYo** 

Site Boundary

Existing Trees and Tree Groups to be

Refer to the Arboricultural Report Existing Vegetation to be Retained Refer to the Arboricultural Report

Proposed Tree Planting

Proposed Specimen Shrub Planting

Proposed Native Shrub Planting
Topsoil Depth: 450mm
Mulch: 75mm Depth Bark Mulch

Proposed Formal Hedgerow Planting Topsoil Depth: 450mm Mulch: 75mm Depth Bark Mulch

Product: EM2F Standard General Purpose Wild Flowers Supplier: Emorsgate Seeds
Sowing rate: 4g/m<sup>2</sup>
Topsoil Depth: 150mm

Proposed Marginal Planting Mix

Proposed Front Garden Planting

Proposed Turf to Back Gardens

Proposed Road

Proposed Secondary Road, Pavements and Driveways

Proposed Tertiary Road, Pavements and Driveways

Proposed Path to POS

**16 JANUARY 2025** 

Existing Vegetation to be Retained Refer to the Arboricultural Report

Proposed Tree Planting

Proposed Ornamental Shrub Mix

Proposed Formal Hedgerow Planting
Topsoil Depth: 450mm
Mulch: 75mm Depth Bark Mulch Mulch: 75mm Depth Bark Mulch Proposed Bulb Planting

Proposed Wildflower Seeding
Product: EM2F Standard General Purpose Wild Flowers
Supplier: Emorsgate Seeds
Sowing rate: 4g/m²
Topsoil Depth: 150mm

Proposed Wetland Meadow Grass to the Base of Attenuation Basin Product: EG8 Meadow Grass Mixture for Wet Soils

Supplier: Emorsgate Seeds Sowing rate: 4g/m<sup>2</sup> Proposed Grassland to Banks of Attenuation Basin
Product: EP1 Pond Edge Mix
Supplier: Emorsgate Seeds
Sowing rate: 4g/m²

Proposed Marginal Planting Mix

Proposed Attenuation Feature

Proposed Front Garden Planting

Proposed Turf to Back Gardens

Proposed Secondary Road, Pavements and Driveways

Proposed Tertiary Road, Pavements and Driveways

Proposed Path to POS