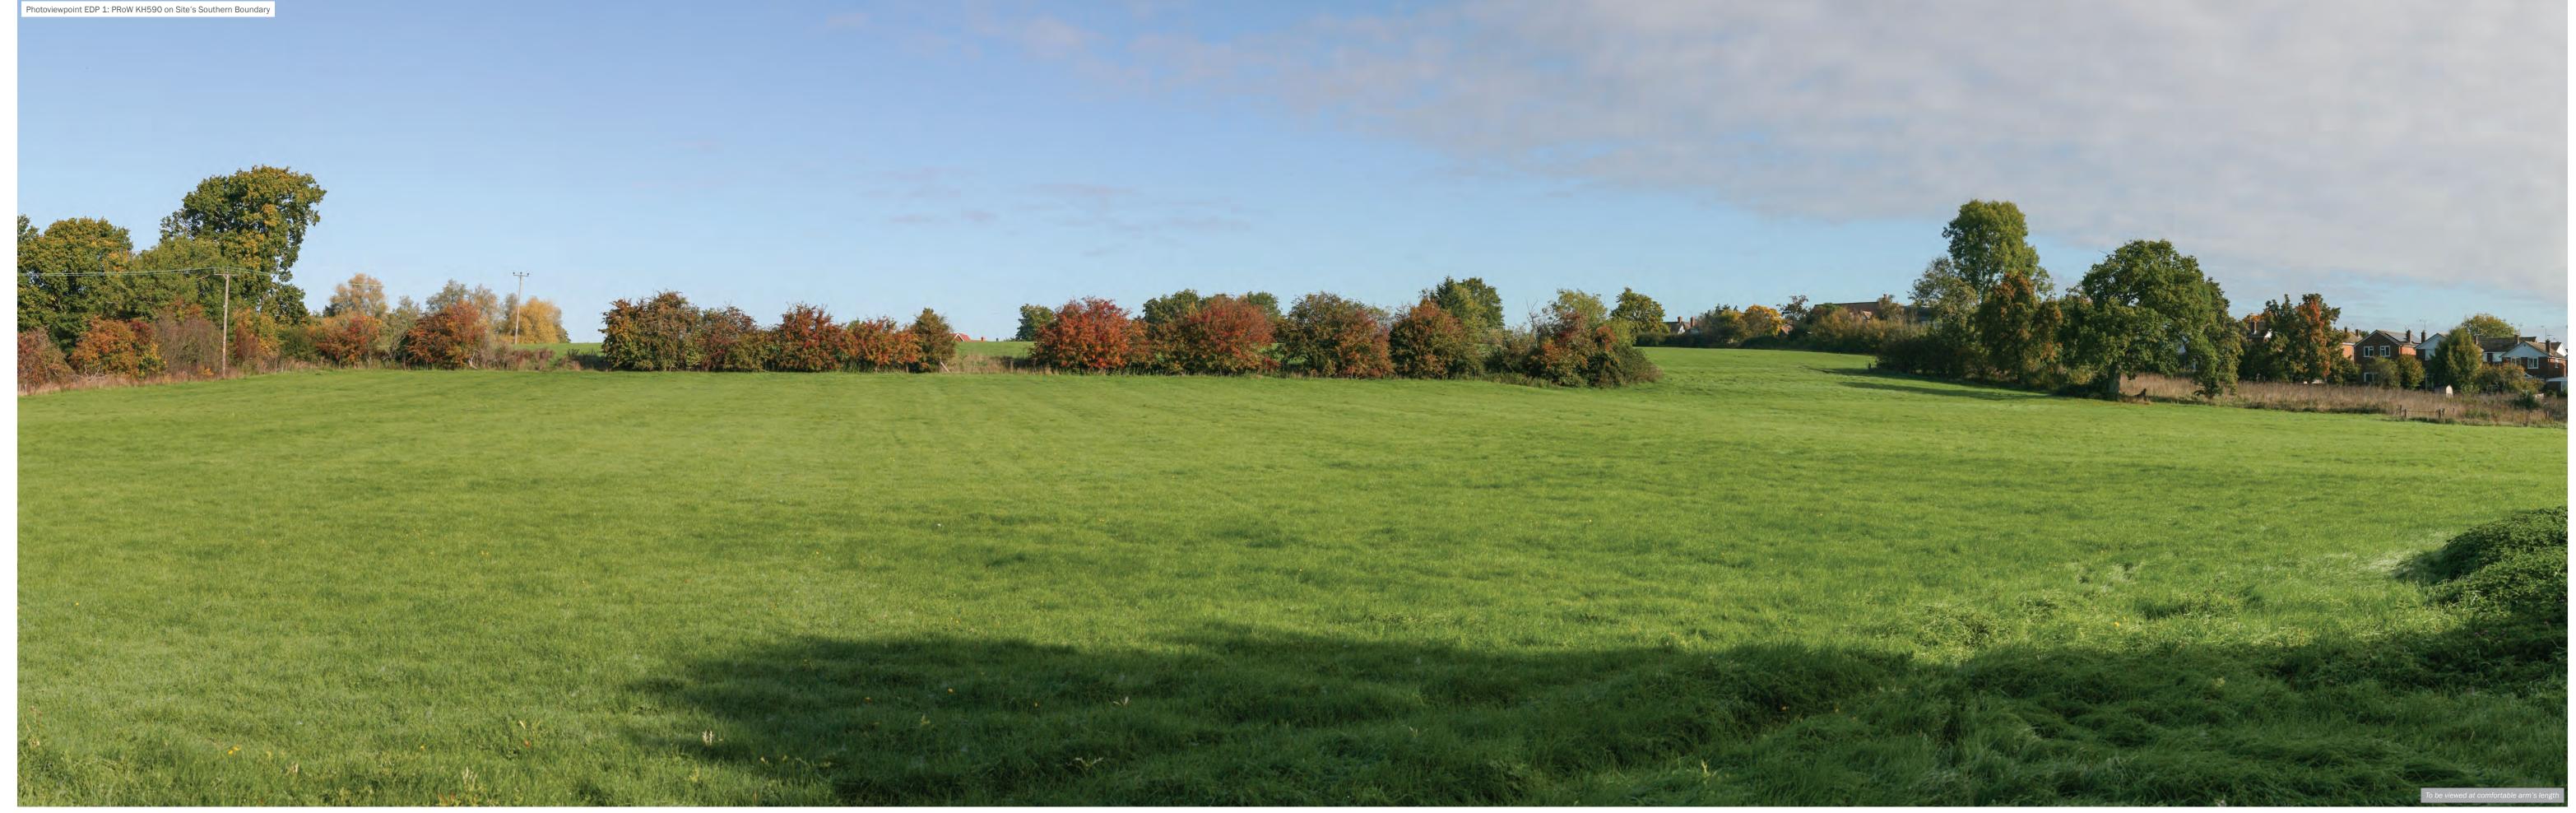

## Photoviewpoints EDP 1 to 15 – Summer and Winter Summer: (edp5739\_d008a 08 November 2022 DJo/CMy) Winter: (edp5739\_d012 01 February 2024 GYo/CMy)

**Photoviewpoint EDP 1**: PRoW KH590 on Site's Southern Boundary

date drawing number drawn by checked QA JFr date date date drawing number drawn by checked QA JFr drawing title date client Catesby Strategic Land Ltd project title Land North of Moat Road, Head drawing title Photoviewpoint EDP 1