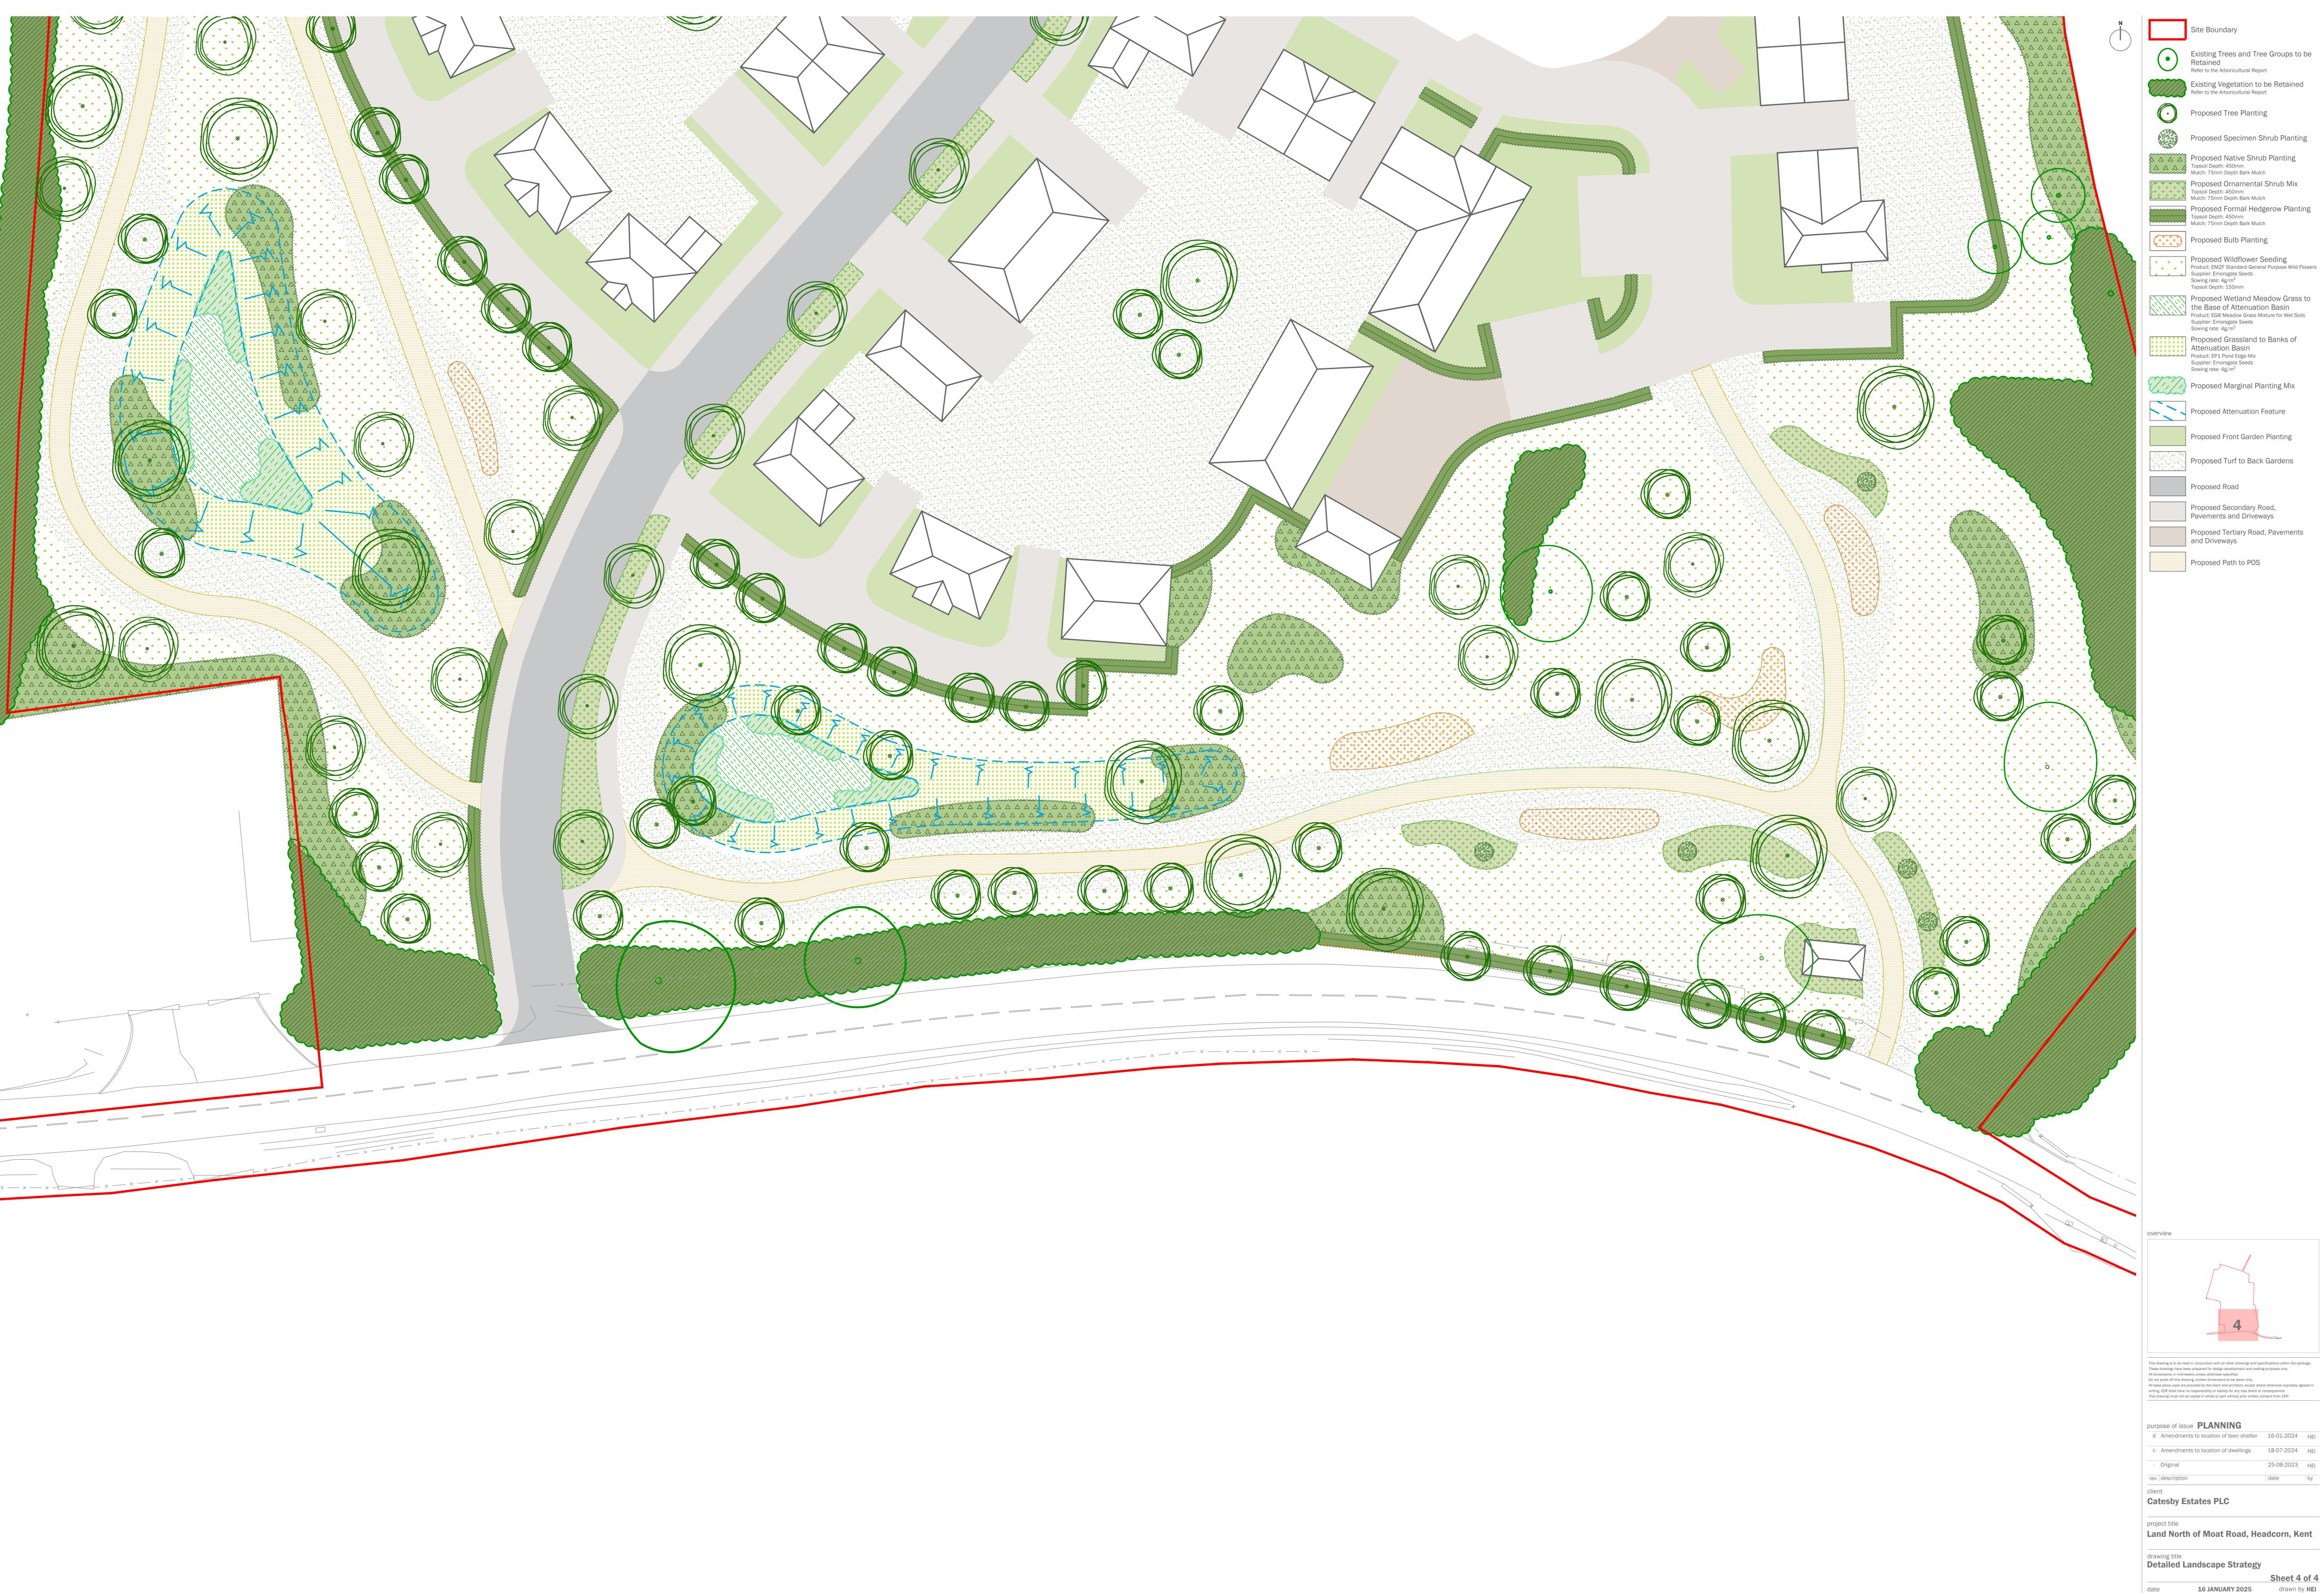

Existing Trees and Tree Groups to be

Proposed Front Garden Planting

This drawing must not be copied in whole or part without prior written consent from EDP.

|   | С   | Amendments to location of dwellings | 18-07-2024 | HEI |
|---|-----|-------------------------------------|------------|-----|
| _ | -   | Original                            | 25-08-2023 | HEI |
|   | rev | description                         | date       | by  |

Sheet 2 of 4 QA **GYo** 

Site Boundary

Existing Trees and Tree Groups to be

Refer to the Arboricultural Report Existing Vegetation to be Retained Refer to the Arboricultural Report

Proposed Tree Planting

Proposed Specimen Shrub Planting

Proposed Native Shrub Planting
Topsoil Depth: 450mm
Mulch: 75mm Depth Bark Mulch

Proposed Formal Hedgerow Planting Topsoil Depth: 450mm Mulch: 75mm Depth Bark Mulch

Product: EM2F Standard General Purpose Wild Flowers Supplier: Emorsgate Seeds
Sowing rate: 4g/m<sup>2</sup>
Topsoil Depth: 150mm

Proposed Marginal Planting Mix

Proposed Front Garden Planting

Proposed Turf to Back Gardens

Proposed Road

Proposed Secondary Road, Pavements and Driveways

Proposed Tertiary Road, Pavements and Driveways

Proposed Path to POS

**16 JANUARY 2025** 

Existing Vegetation to be Retained Refer to the Arboricultural Report

Proposed Tree Planting

Proposed Ornamental Shrub Mix

Proposed Formal Hedgerow Planting
Topsoil Depth: 450mm
Mulch: 75mm Depth Bark Mulch Mulch: 75mm Depth Bark Mulch Proposed Bulb Planting

Proposed Wildflower Seeding
Product: EM2F Standard General Purpose Wild Flowers
Supplier: Emorsgate Seeds
Sowing rate: 4g/m²
Topsoil Depth: 150mm

Proposed Wetland Meadow Grass to the Base of Attenuation Basin Product: EG8 Meadow Grass Mixture for Wet Soils

Supplier: Emorsgate Seeds Sowing rate: 4g/m<sup>2</sup> Proposed Grassland to Banks of Attenuation Basin
Product: EP1 Pond Edge Mix
Supplier: Emorsgate Seeds
Sowing rate: 4g/m²

Proposed Marginal Planting Mix

Proposed Attenuation Feature

Proposed Front Garden Planting

Proposed Turf to Back Gardens

Proposed Secondary Road, Pavements and Driveways

Proposed Tertiary Road, Pavements and Driveways

Proposed Path to POS

Sheet 4 of 4

0 10m

drawing number edp5739\_d010d checked CMy scale **1:200 @ A0** QA **GYo** the environmental dimension partnership