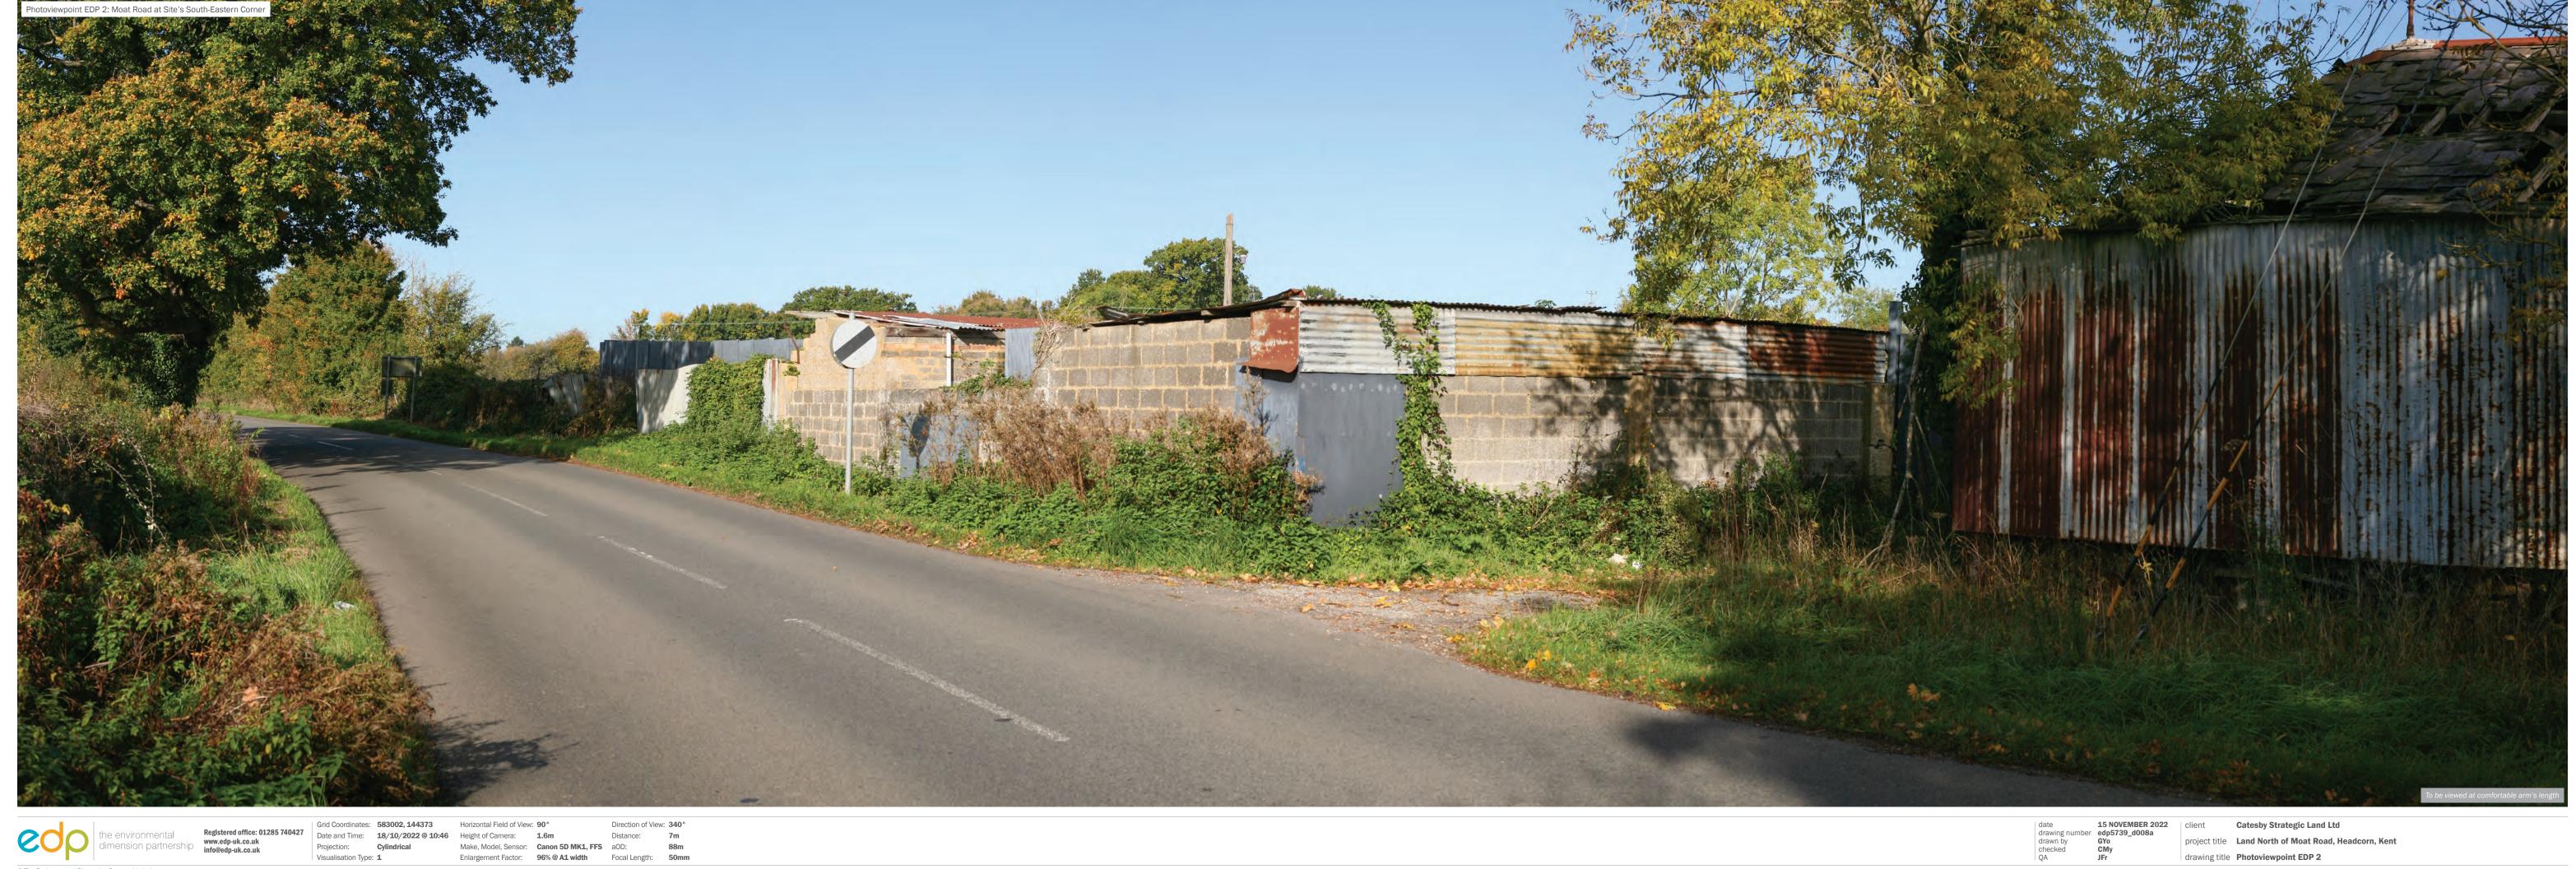

Photoviewpoint EDP 2: Moat Road at Site's South-Eastern Corner

**Photoviewpoint EDP 3:** New Bovis Development North of the Site

Photoviewpoint EDP 4: Bankfields East of the Site

**Photoviewpoint EDP 5**: Black Mill Lane West of the Site (1)

project title Land North of Moat Road, Headcorn, Kent

Grid Coordinates: 583002, 144373 Horizontal Field of View: 90°

Make, Model, Sensor: Canon 5D MK1, FFS aOD: 88m
Enlargement Factor: 96% @ A1 width Focal Length: 50mm