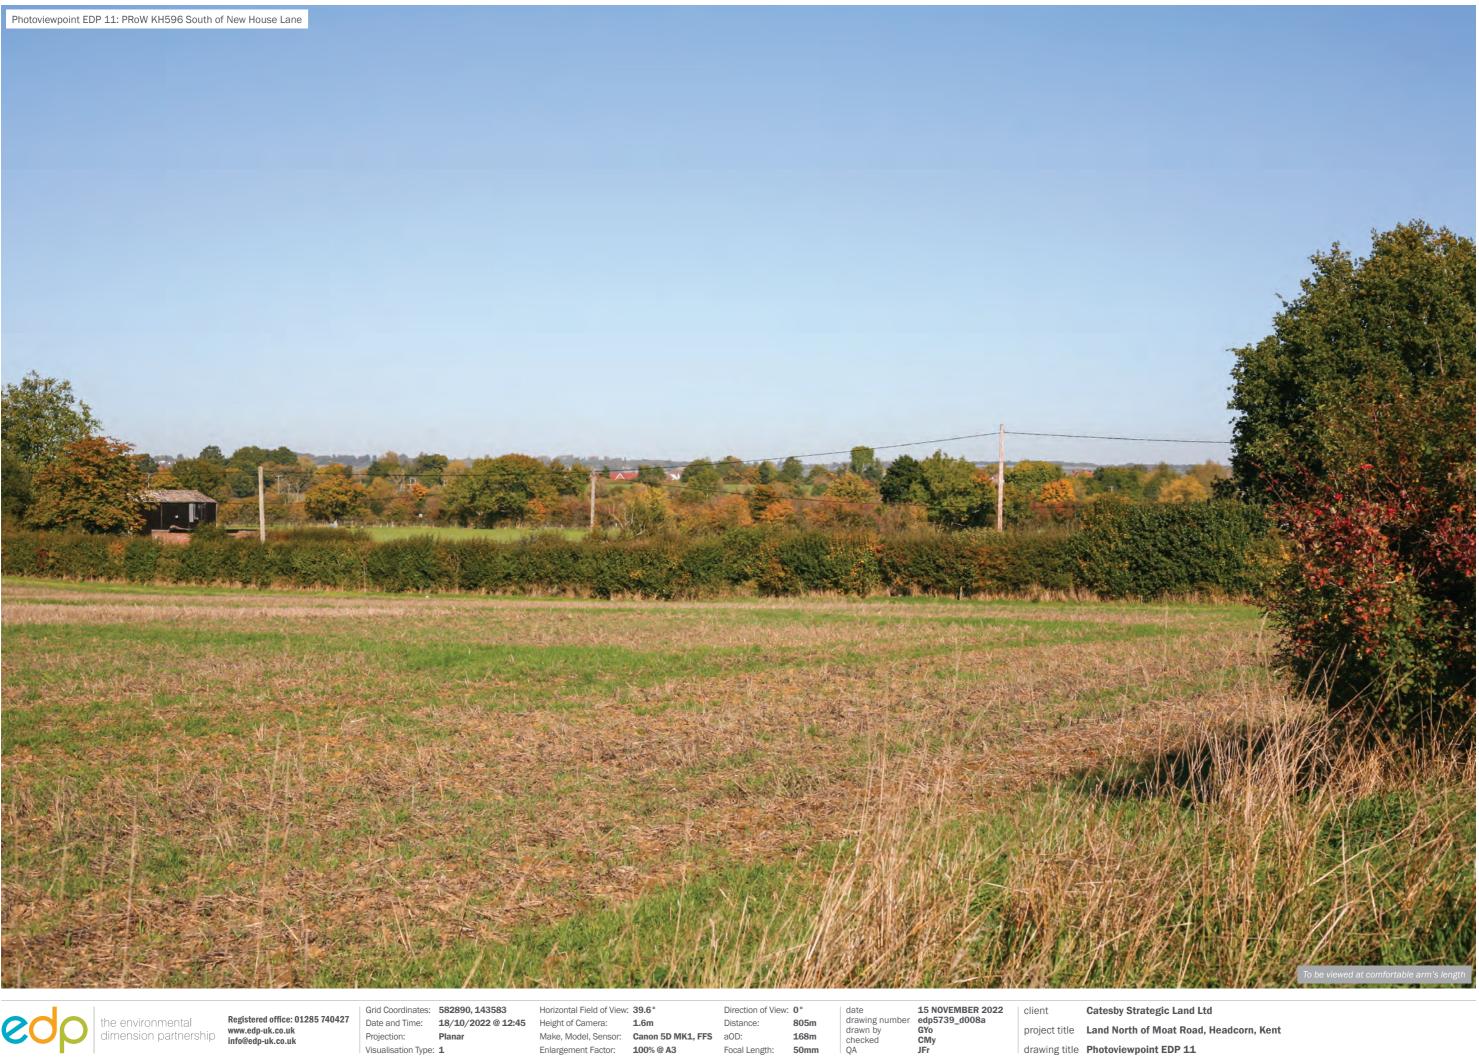

Projection: Planar

Visualisation Type: 1

Catesby Strategic Land Ltd project title Land North of Moat Road, Headcorn, Kent drawing title Photoviewpoint EDP 11