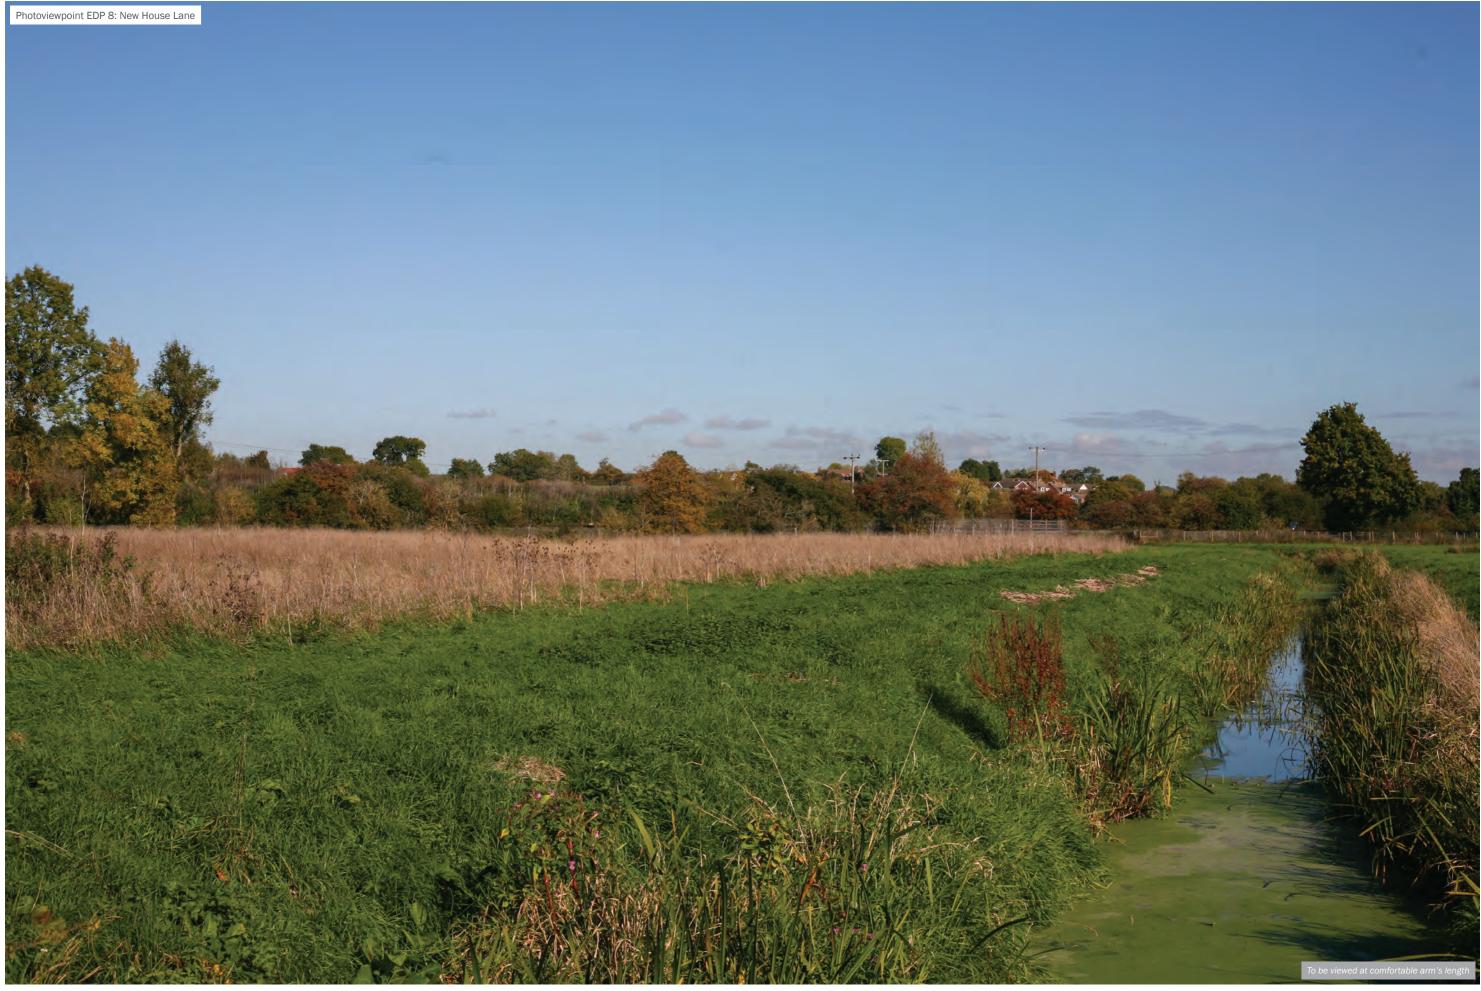

project title Land North of Moat Road, Headcorn, Kent

C

the environmental dimension partnership

Grid Coordinates: 582557, 143950 Projection: Planar Visualisation Type: 1

Horizontal Field of View: 39.6° Date and Time: 18/10/2022 @ 12:57 Height of Camera: 1.6m Enlargement Factor: 100% @ A3

Distance: Make, Model, Sensor: Canon 5D MK1, FFS aOD:

Direction of View: 30° 535m 255m Focal Length: 50mm

date15 NOVEMBER 2022drawing numberedp5739\_d008adrawn byGYocheckedCMyQAJFr

client drawing title Photoviewpoint EDP 8