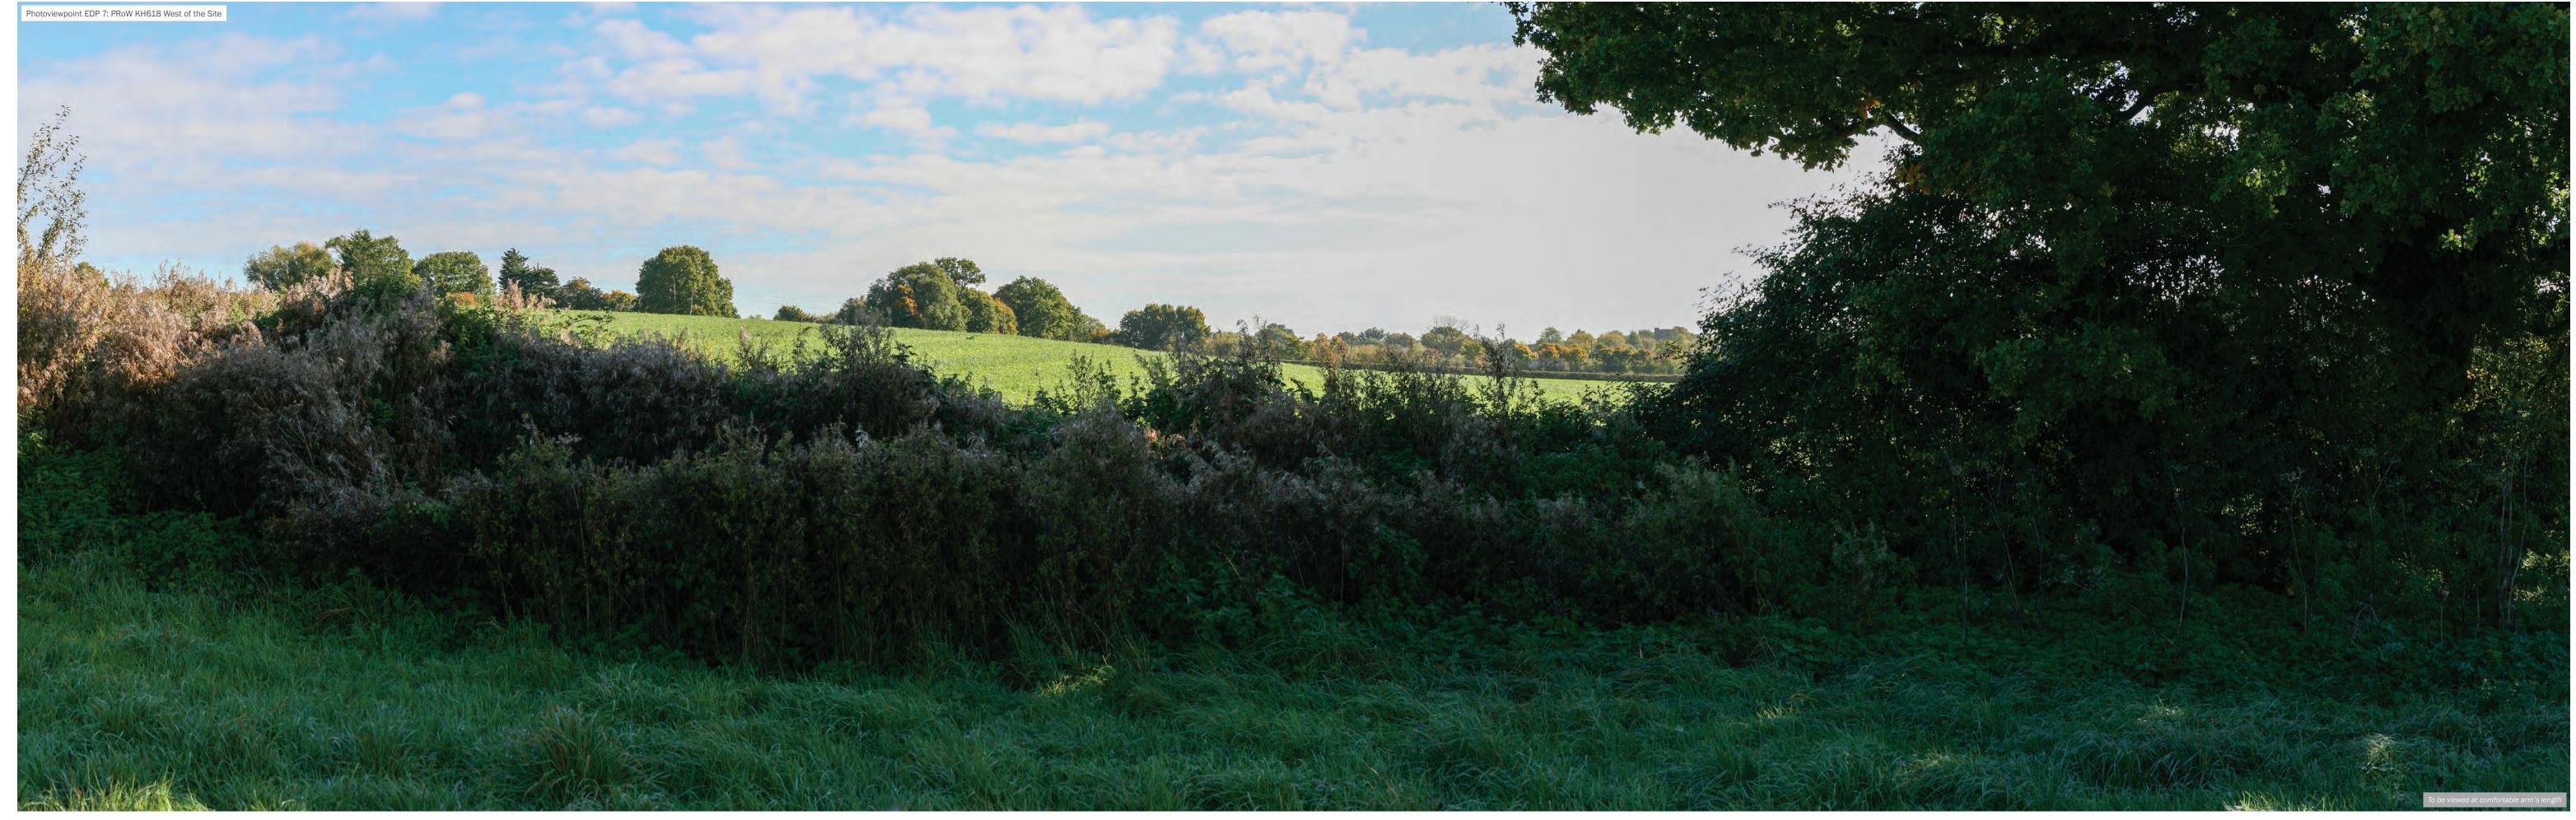

**60**0

Grid Coordinates: 582373, 144561 Horizontal Field of View: 90° 

 the environmental dimension partnership
 Registered office: 01285 740427 www.edp-uk.co.uk info@edp-uk.co.uk
 Grid Coordinates: 582373, 144561 Horizontal Field of View: 90°

 Date and Time:
 18/10/2022 @ 11:14
 Height of Camera:
 1.6m

 Visualization Type:
 1
 Folgreement Eactor:
 96% @ A

 Visualisation Type: 1

 Make, Model, Sensor:
 Canon 5D MK1, FFS
 aOD:
 11m

 Enlargement Factor:
 96% @ A1 width
 Focal Length:
 50mm

© The Environmental Dimension Partnership Ltd

date15 NOVEMBER 2022<br/>edp5739\_d008a<br/>GYoclientCatesby Strategic Land Ltddrawn byGYoproject titleLand North of Moat Road, HeaccheckedCMydrawing titlePhotoviewpoint EDP 7