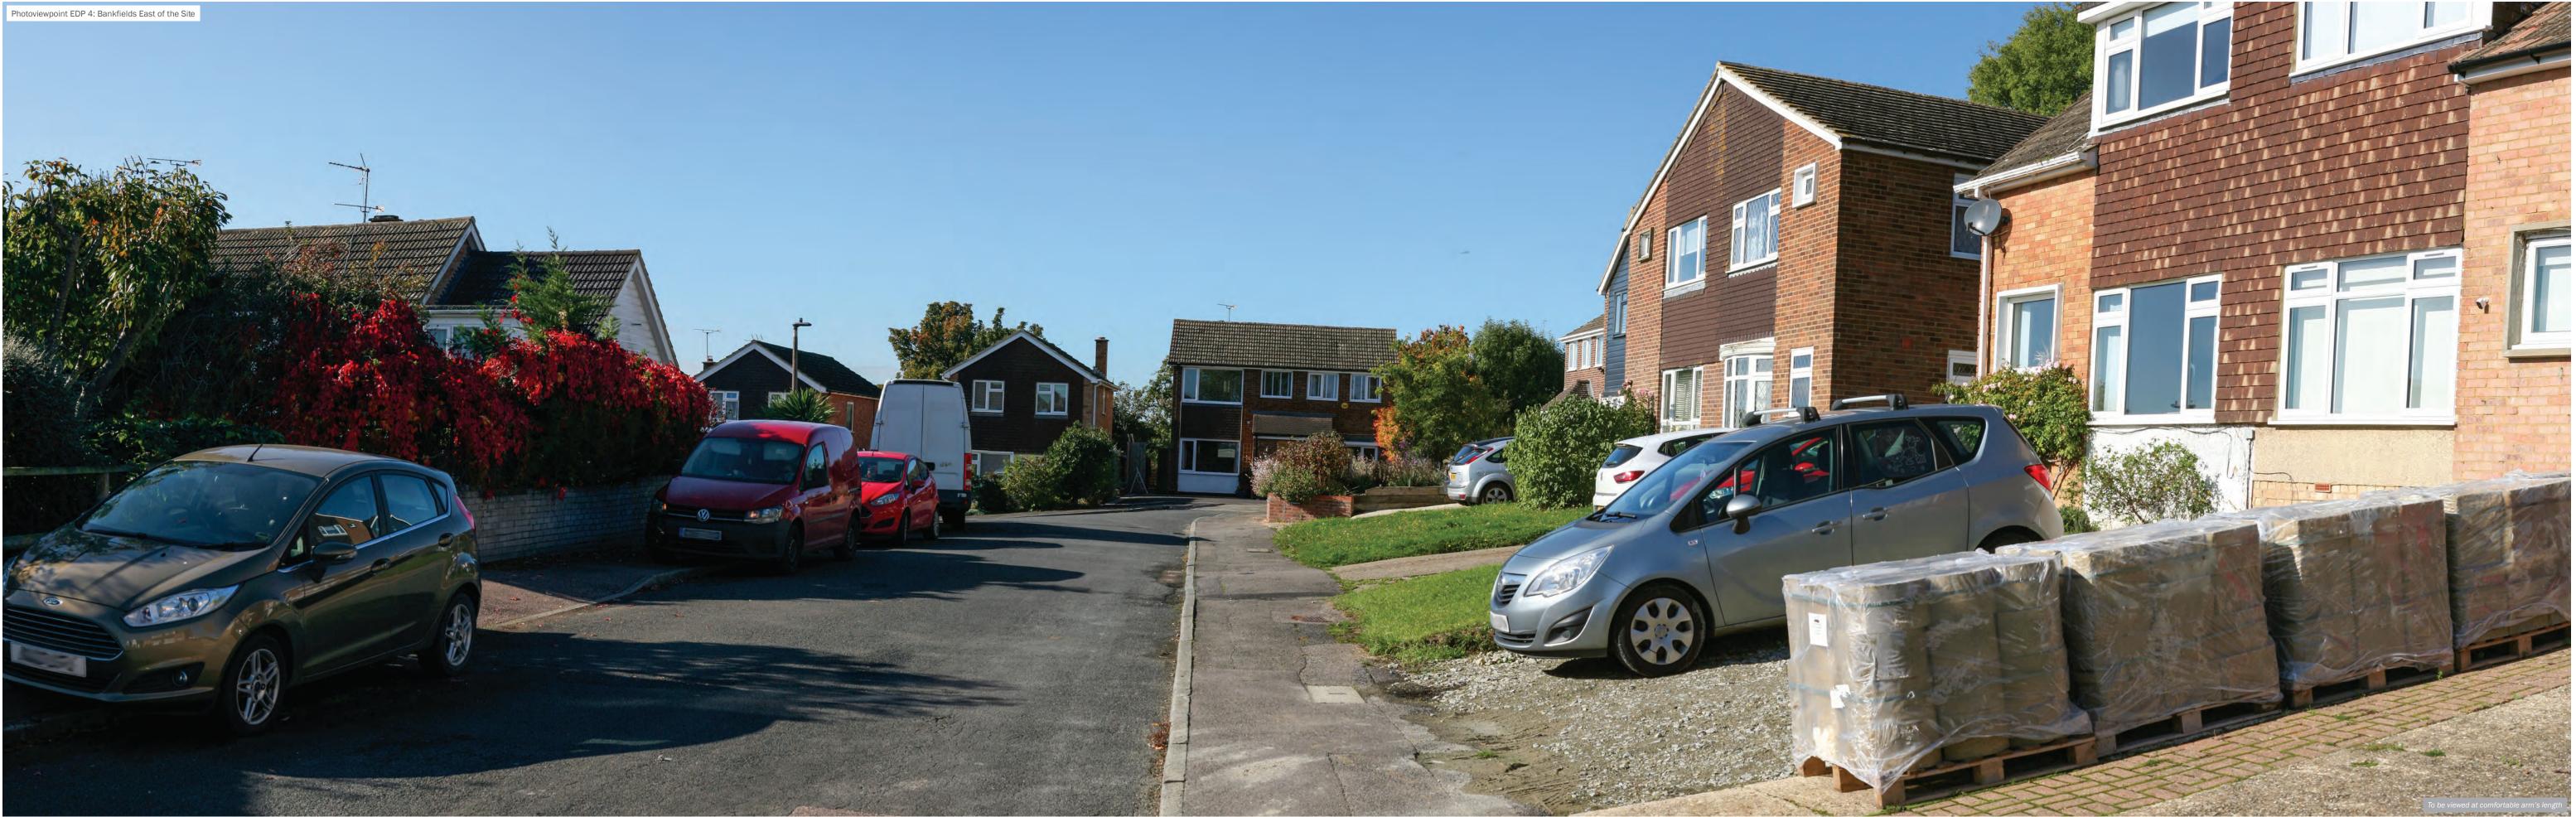

Visualisation Type: 1

Grid Coordinates: 583107, 144539 Horizontal Field of View: 90° the environmental dimension partnership artnership artn

 Make, Model, Sensor:
 Canon 5D MK1, FFS
 aOD:
 255m

 Enlargement Factor:
 96% @ A1 width
 Focal Length:
 50mm

Direction of View: 270° Distance: 90m

ec

date15 NOVEMBER 2022clientdrawing numberedp5739\_d008aproject titledrawn byGYoproject titlecheckedCMydrawing titleQAJFrdrawing title

Catesby Strategic Land Ltd project title Land North of Moat Road, Headcorn, Kent drawing title Photoviewpoint EDP 4