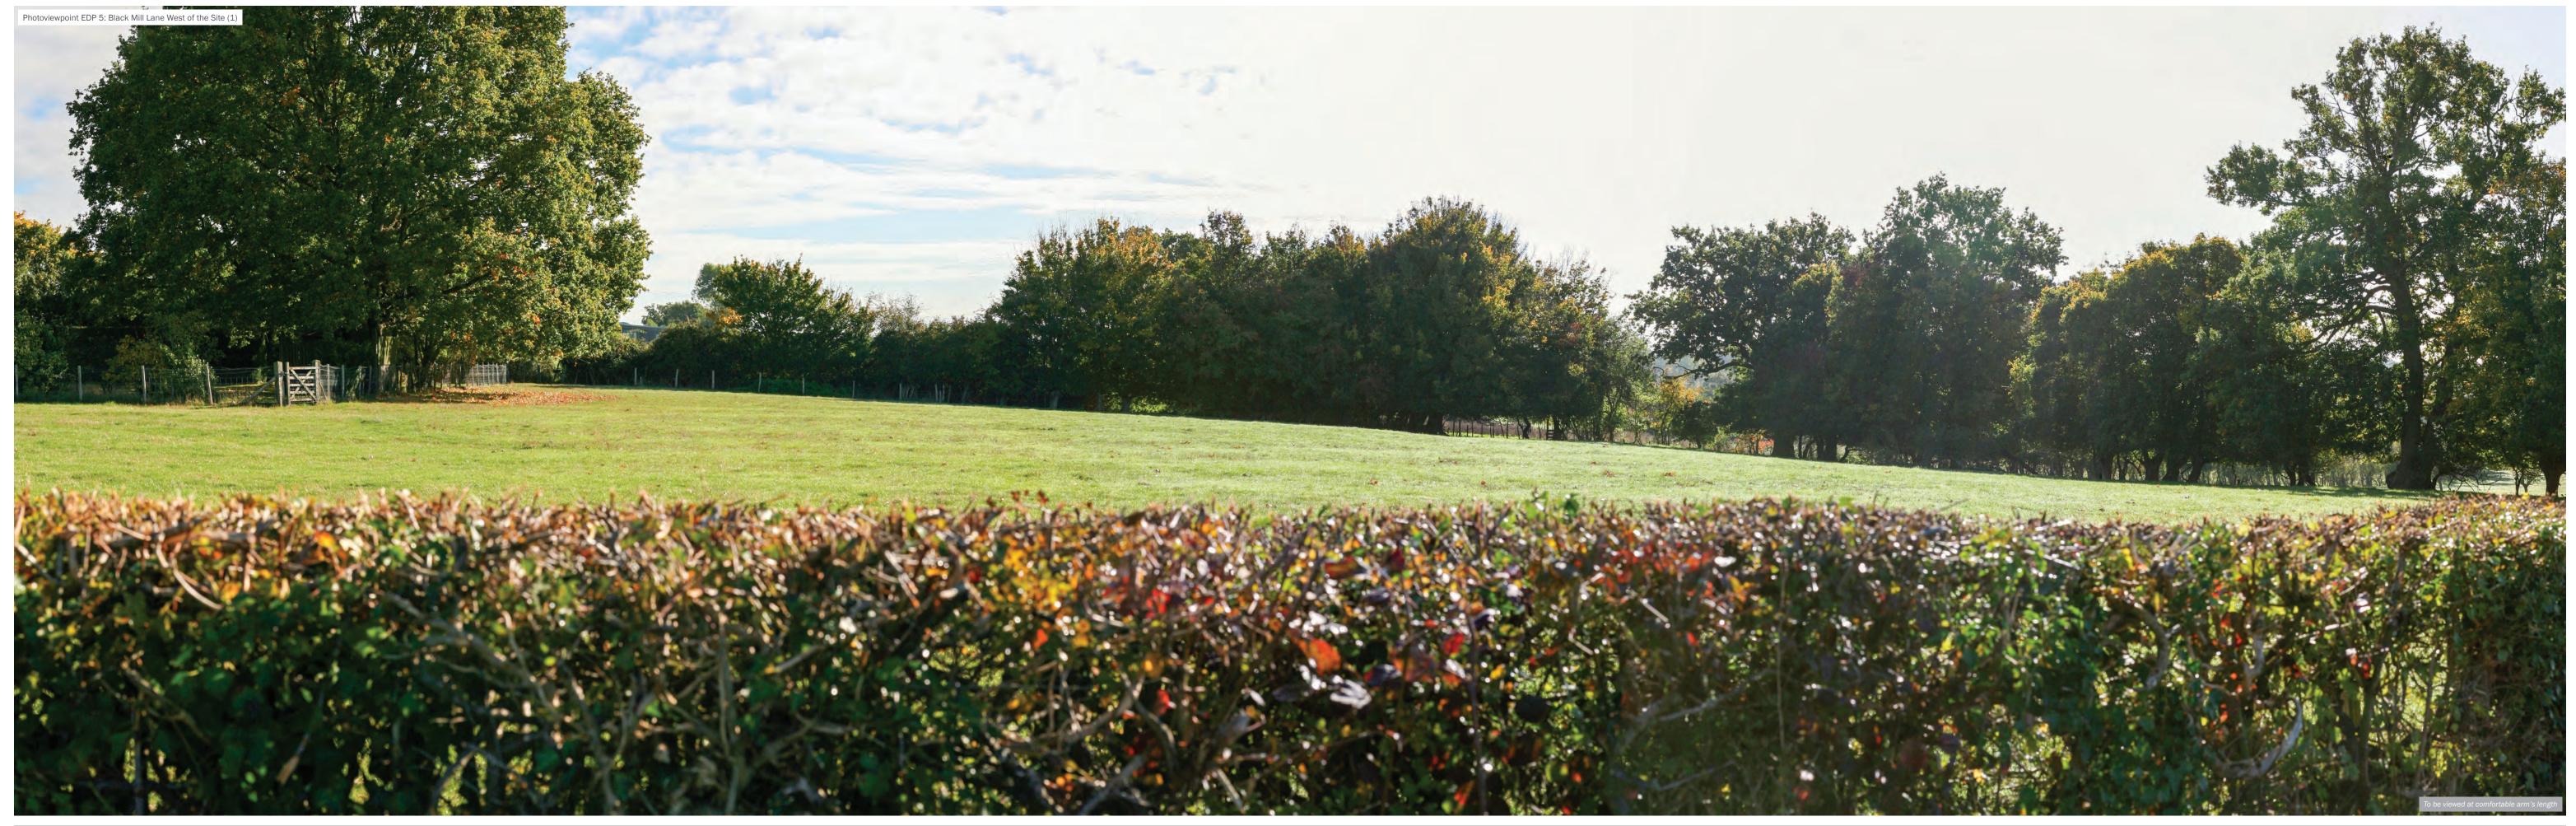

the environmental dimension partnership artnership artn Visualisation Type: 1

Grid Coordinates: 582675, 144628 Horizontal Field of View: 90°

Direction of View: 100° Distance: 95m 

 Make, Model, Sensor:
 Canon 5D MK1, FFS
 aOD:
 11m

 Enlargement Factor:
 96% @ A1 width
 Focal Length:
 50mm

**60**0

date **15 NOVEMBER 2022** drawing number drawn by **GYo** checked **CMy** QA Catesby Strategic Land Ltd client project title Land North of Moat Road, Headcorn, Kent drawing title Photoviewpoint EDP 5