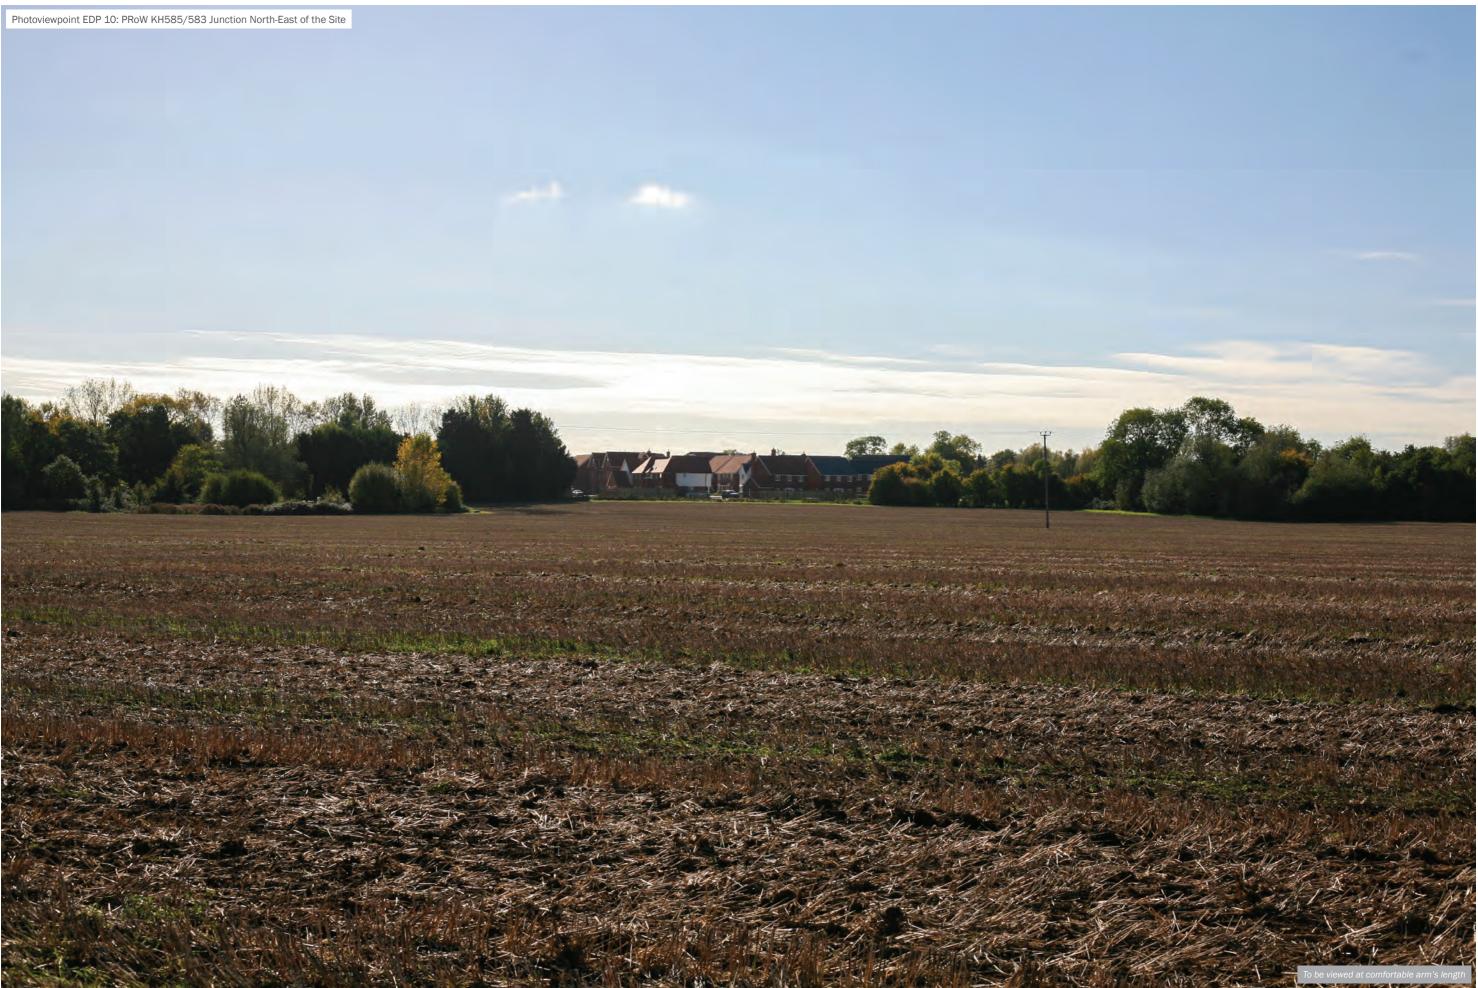

the environmental

Registered office: 01285 740427 dimension partnership www.edp-uk.co.uk

Grid Coordinates: 583188, 145237 Projection: Planar Visualisation Type: 1

Horizontal Field of View: 39.6° Date and Time: 18/10/2022 @ 12:30 Height of Camera: 1.6m

Make, Model, Sensor: Canon 5D MK1, FFS aOD: Enlargement Factor: 100% @ A3

Direction of View: 210° Distance: 580m 255m Focal Length: 50mm

date15 NOVEMBER 2022drawing numberedp5739\_d008adrawn byGYocheckedCMyQAJFr

client

Catesby Strategic Land Ltd project title Land North of Moat Road, Headcorn, Kent drawing title Photoviewpoint EDP 10

Direction of View: 0°

Focal Length: 50mm

805m

168m

Distance:

Make, Model, Sensor: Canon 5D MK1, FFS aOD: