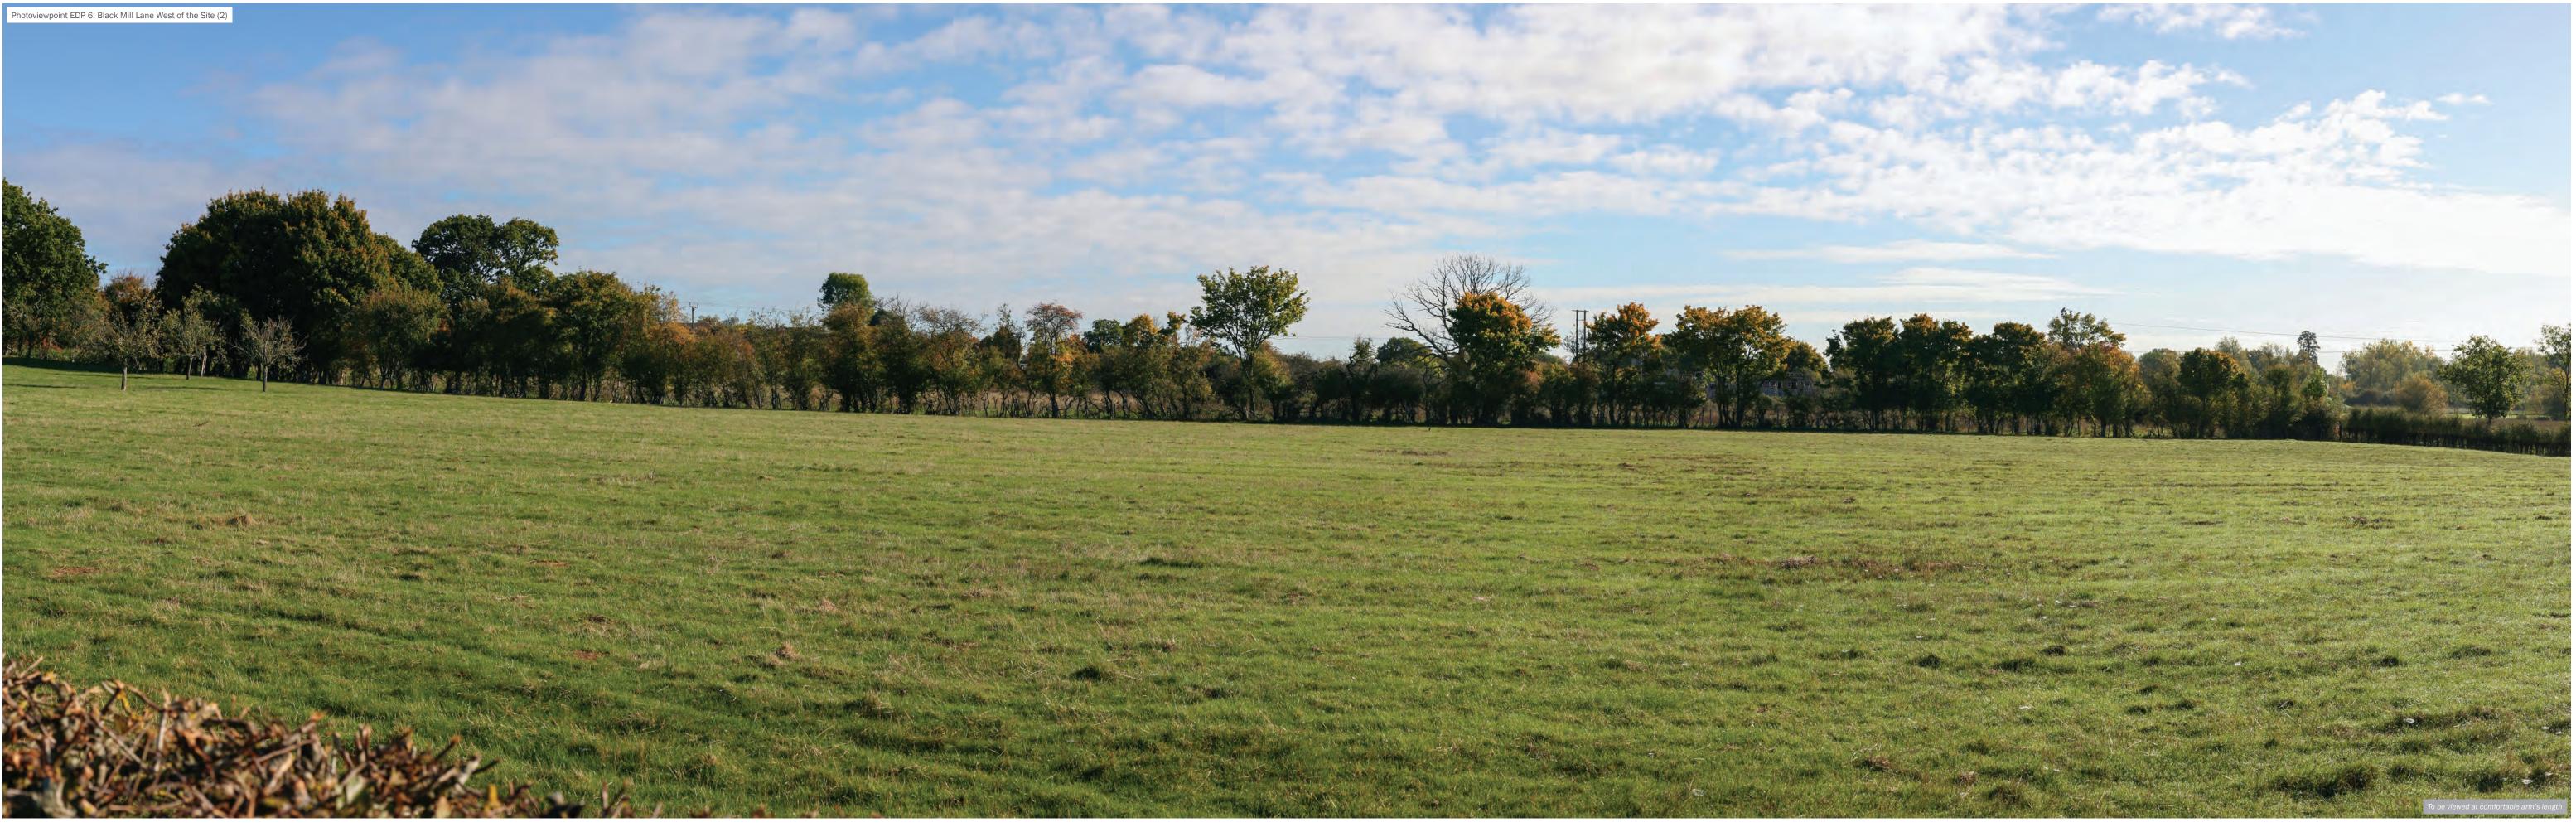

the environmental dimension partnership horizontal size and Time: 18/10/2022 @ 11:11 height of Camera: 1.6m Distance: 185m Albert of Camera: 1.6m Distance: 1.6m

| date                | 15 NOVEMBER 2022<br>edp5739 d008a | client        | Catesby Strategic Land Ltd              |
|---------------------|-----------------------------------|---------------|-----------------------------------------|
| drawn by<br>checked | GYo<br>CMv                        | project title | Land North of Moat Road, Headcorn, Kent |
| QA                  |                                   | drawing title | Photoviewpoint EDP 6                    |