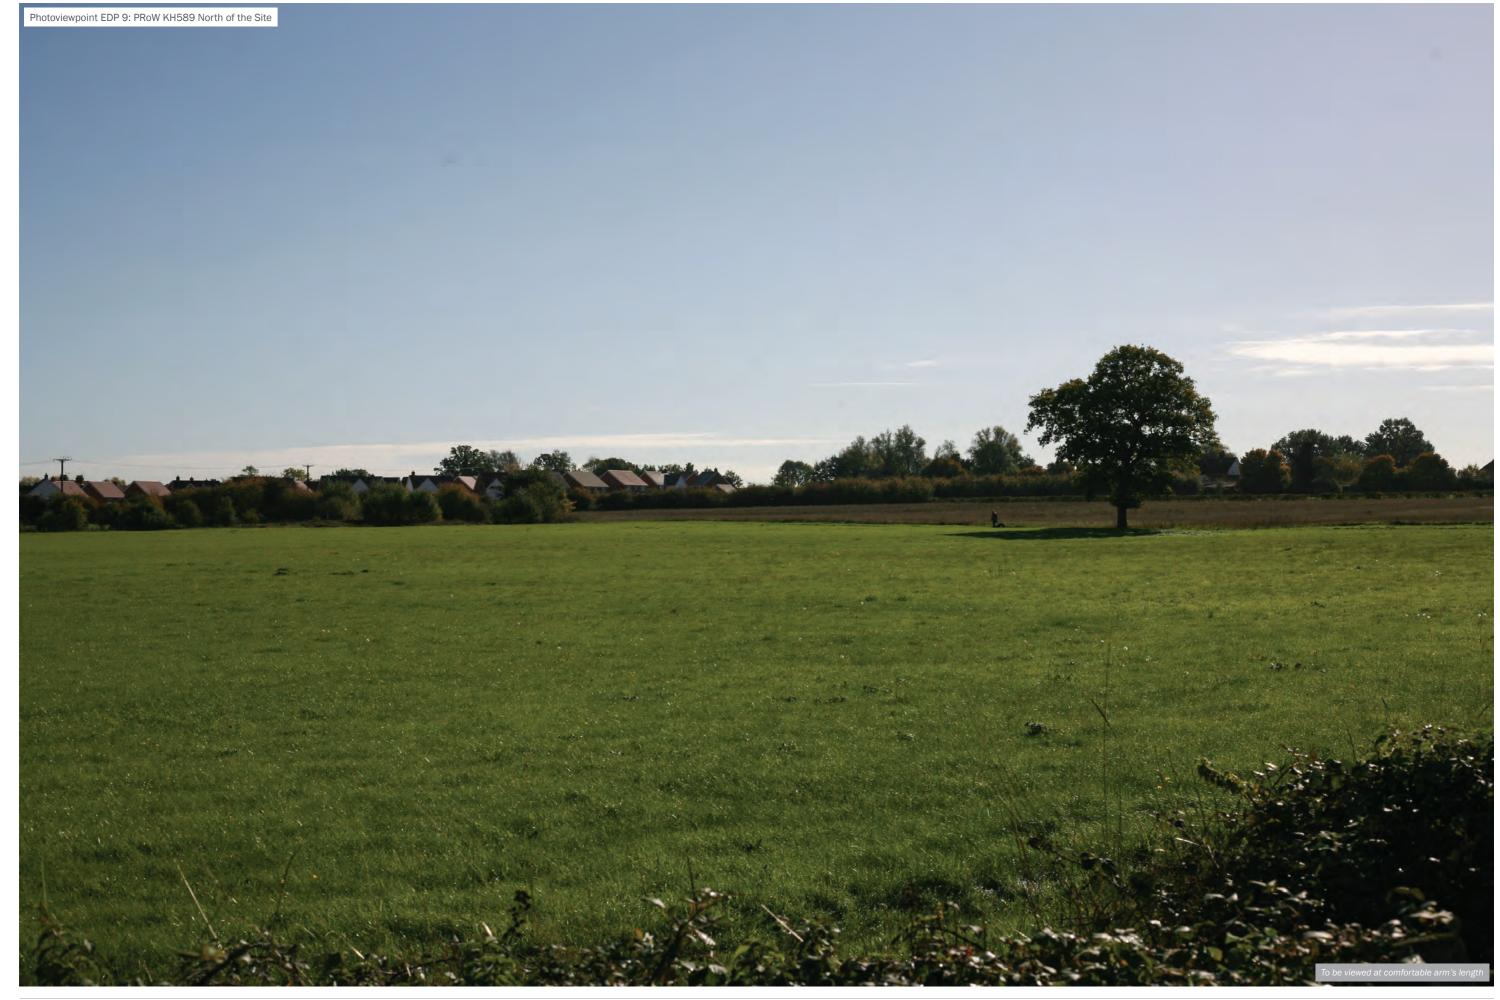

Grid Coordinates: 582459, 145158 Date and Time: 18/10/2022 @ 11:54 Projection: Planar Visualisation Type: 1

| Horizontal Field | of View: 39.6°   |
|------------------|------------------|
| Height of Camera | a: <b>1.6m</b>   |
| Make, Model, Se  | nsor: Canon 5D M |
| Enlargement Fac  | tor: 100% @ A3   |

| v: 39.6°<br>1.6m               | Direction of View:<br>Distance: | : 140°<br>565m<br>11m<br>50mm | date<br>drawing number    |
|--------------------------------|---------------------------------|-------------------------------|---------------------------|
| Canon 5D MK1, FFS<br>100% @ A3 | aOD:<br>Focal Length:           |                               | drawn by<br>checked<br>OA |

| 15 NOVEMBER 2022<br>edp5739_d008a | client  |
|-----------------------------------|---------|
| GYo                               | project |
| CMy<br>JFr                        | drawing |

C

Catesby Strategic Land Ltd oject title Land North of Moat Road, Headcorn, Kent awing title **Photoviewpoint EDP 9** 