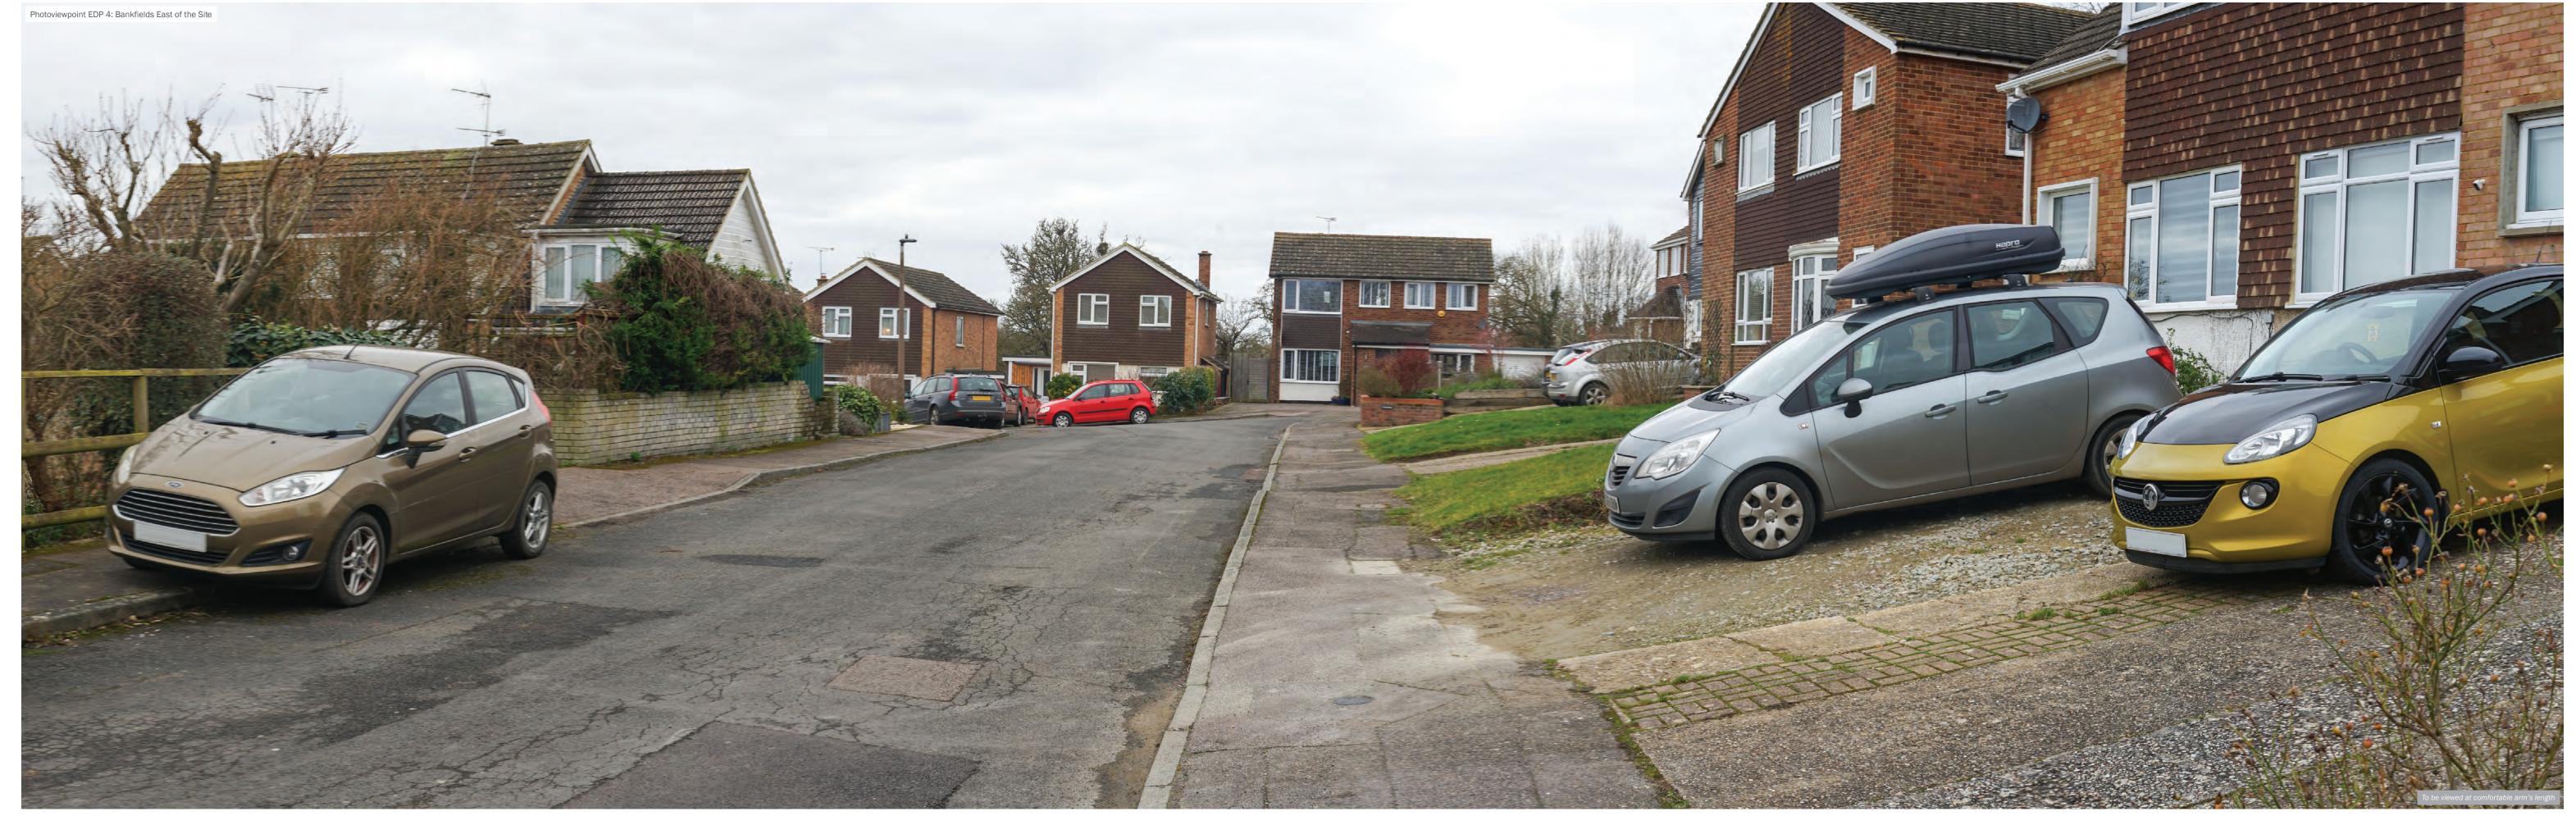

Make, Model, Sensor: Sony A7 MK2, FFS aOD: 255m
Enlargement Factor: 96% @ A1 width Focal Length: 50mm

Catesby Strategic Land Ltd project title Land North of Moat Road, Headcorn, Kent