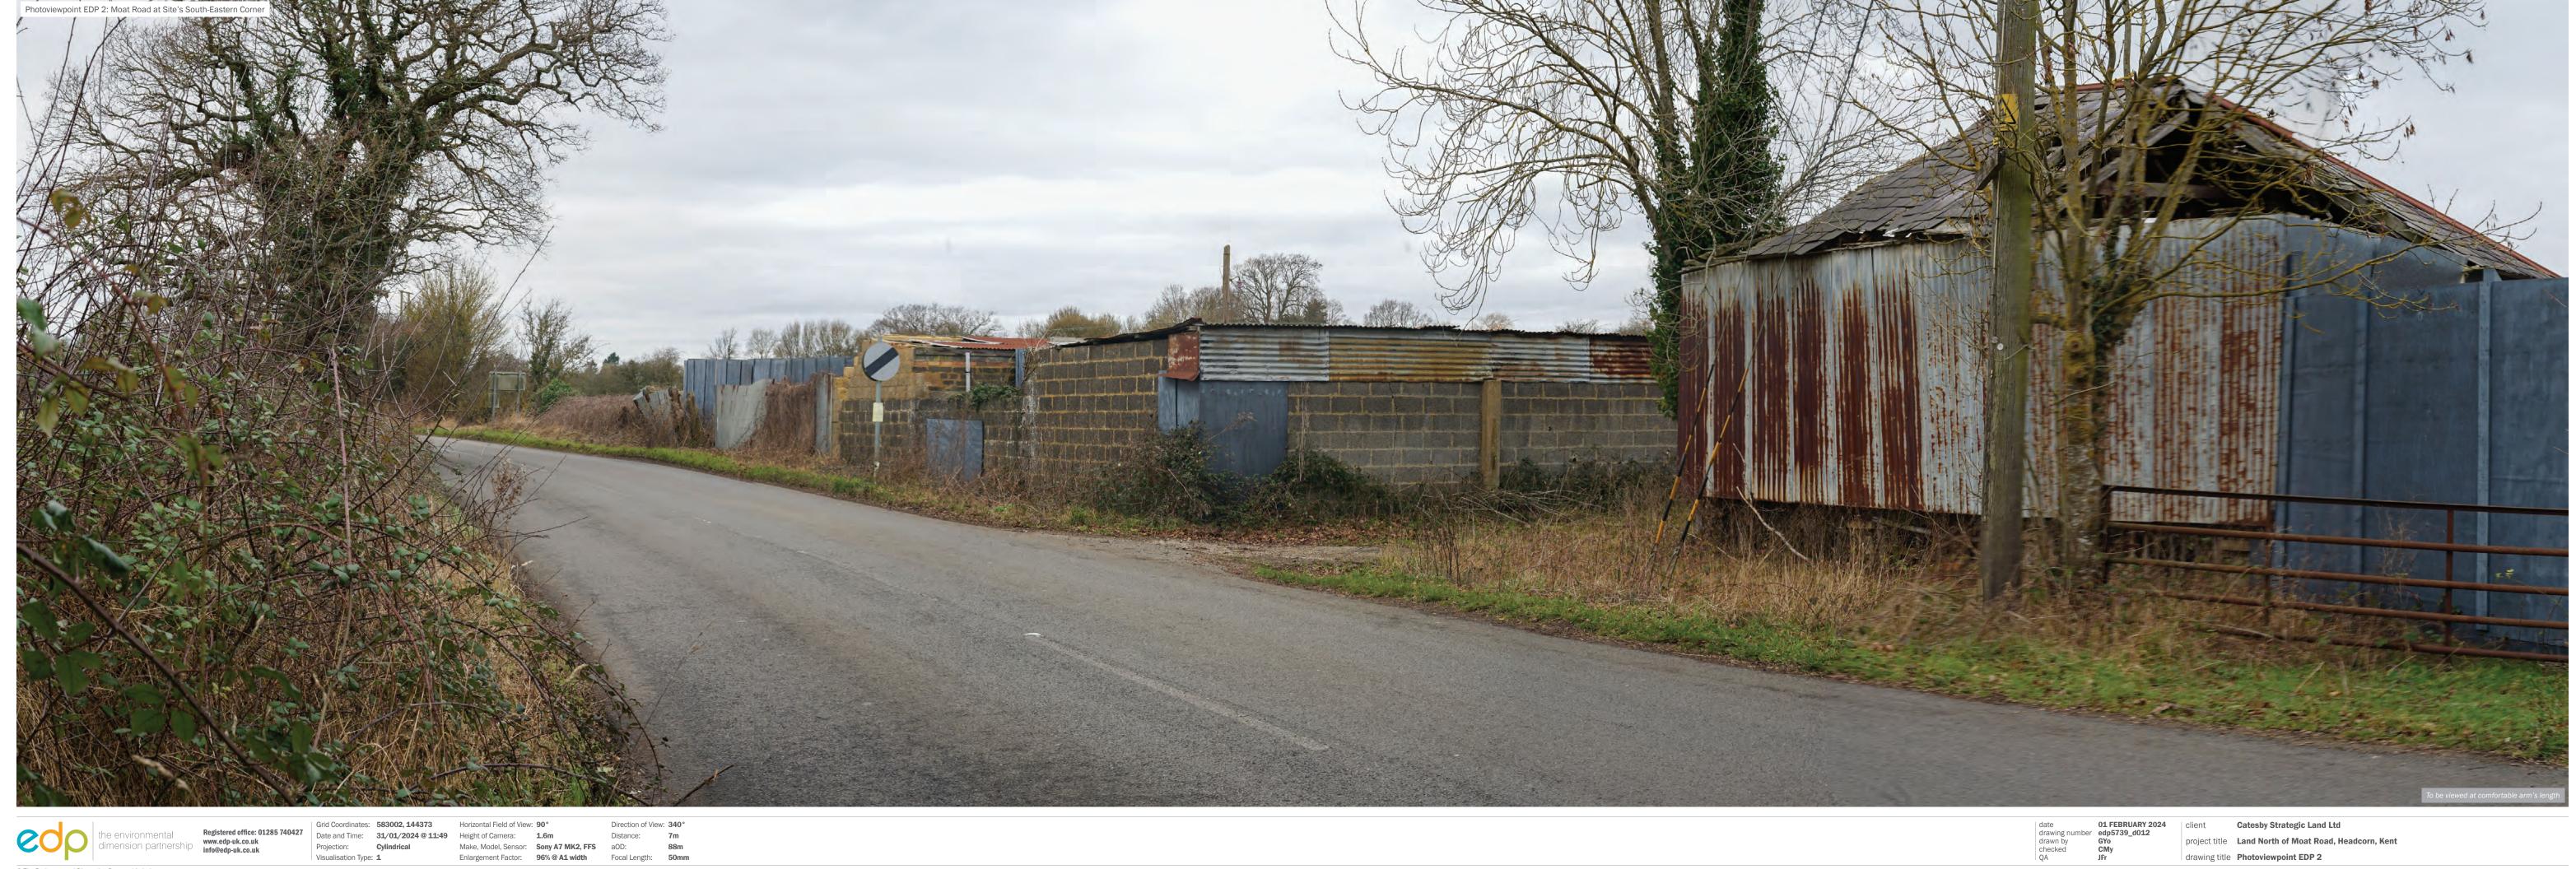

Catesby Strategic Land Ltd project title Land North of Moat Road, Headcorn, Kent

date drawing number drawn by checked QA JFr date of the control of

project title Land North of Moat Road, Headcorn, Kent

Make, Model, Sensor: Sony A7 MK2, FFS aOD: 88m
Enlargement Factor: 96% @ A1 width Focal Length: 50mm