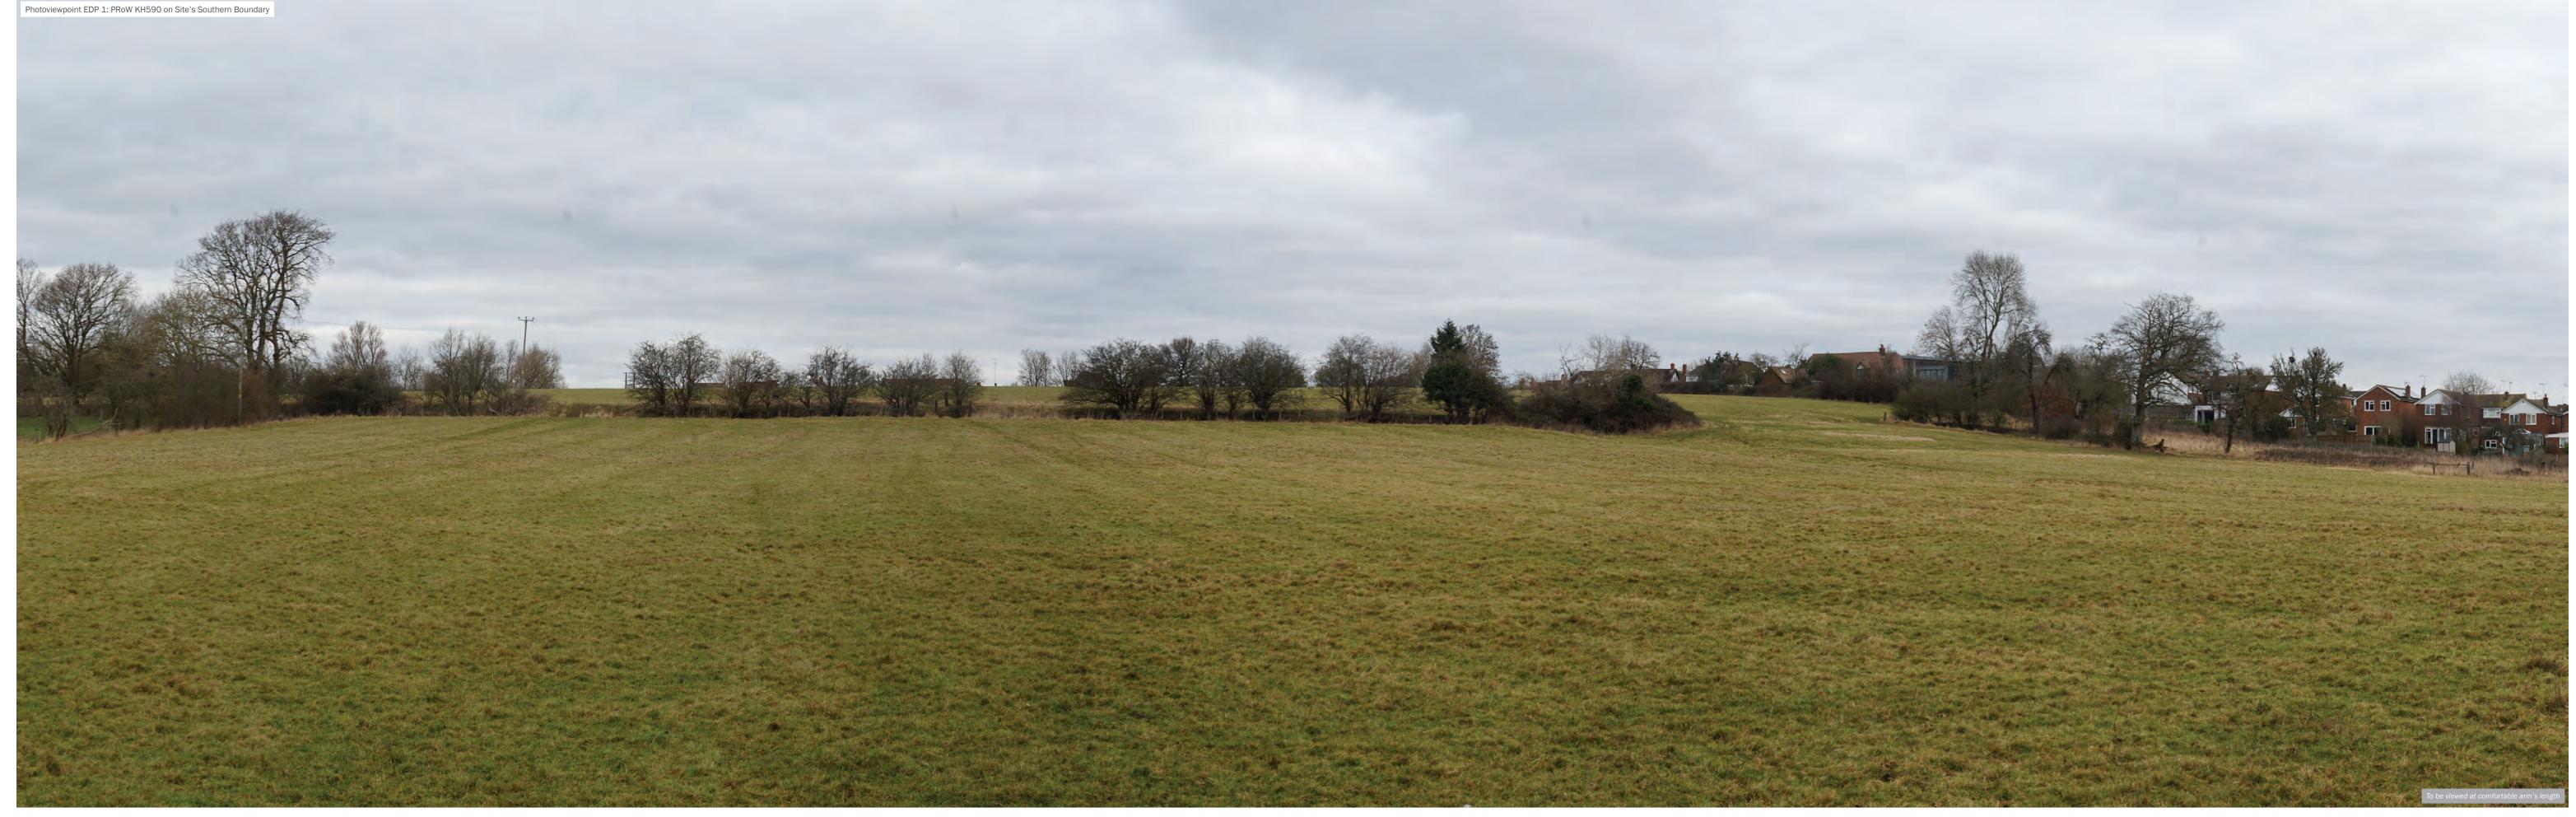

Catesby Strategic Land Ltd project title Land North of Moat Road, Headcorn, Kent

date drawing number drawn by checked QA JFr date of the control of

project title Land North of Moat Road, Headcorn, Kent

Make, Model, Sensor: Sony A7 MK2, FFS aOD: 88m
Enlargement Factor: 96% @ A1 width Focal Length: 50mm