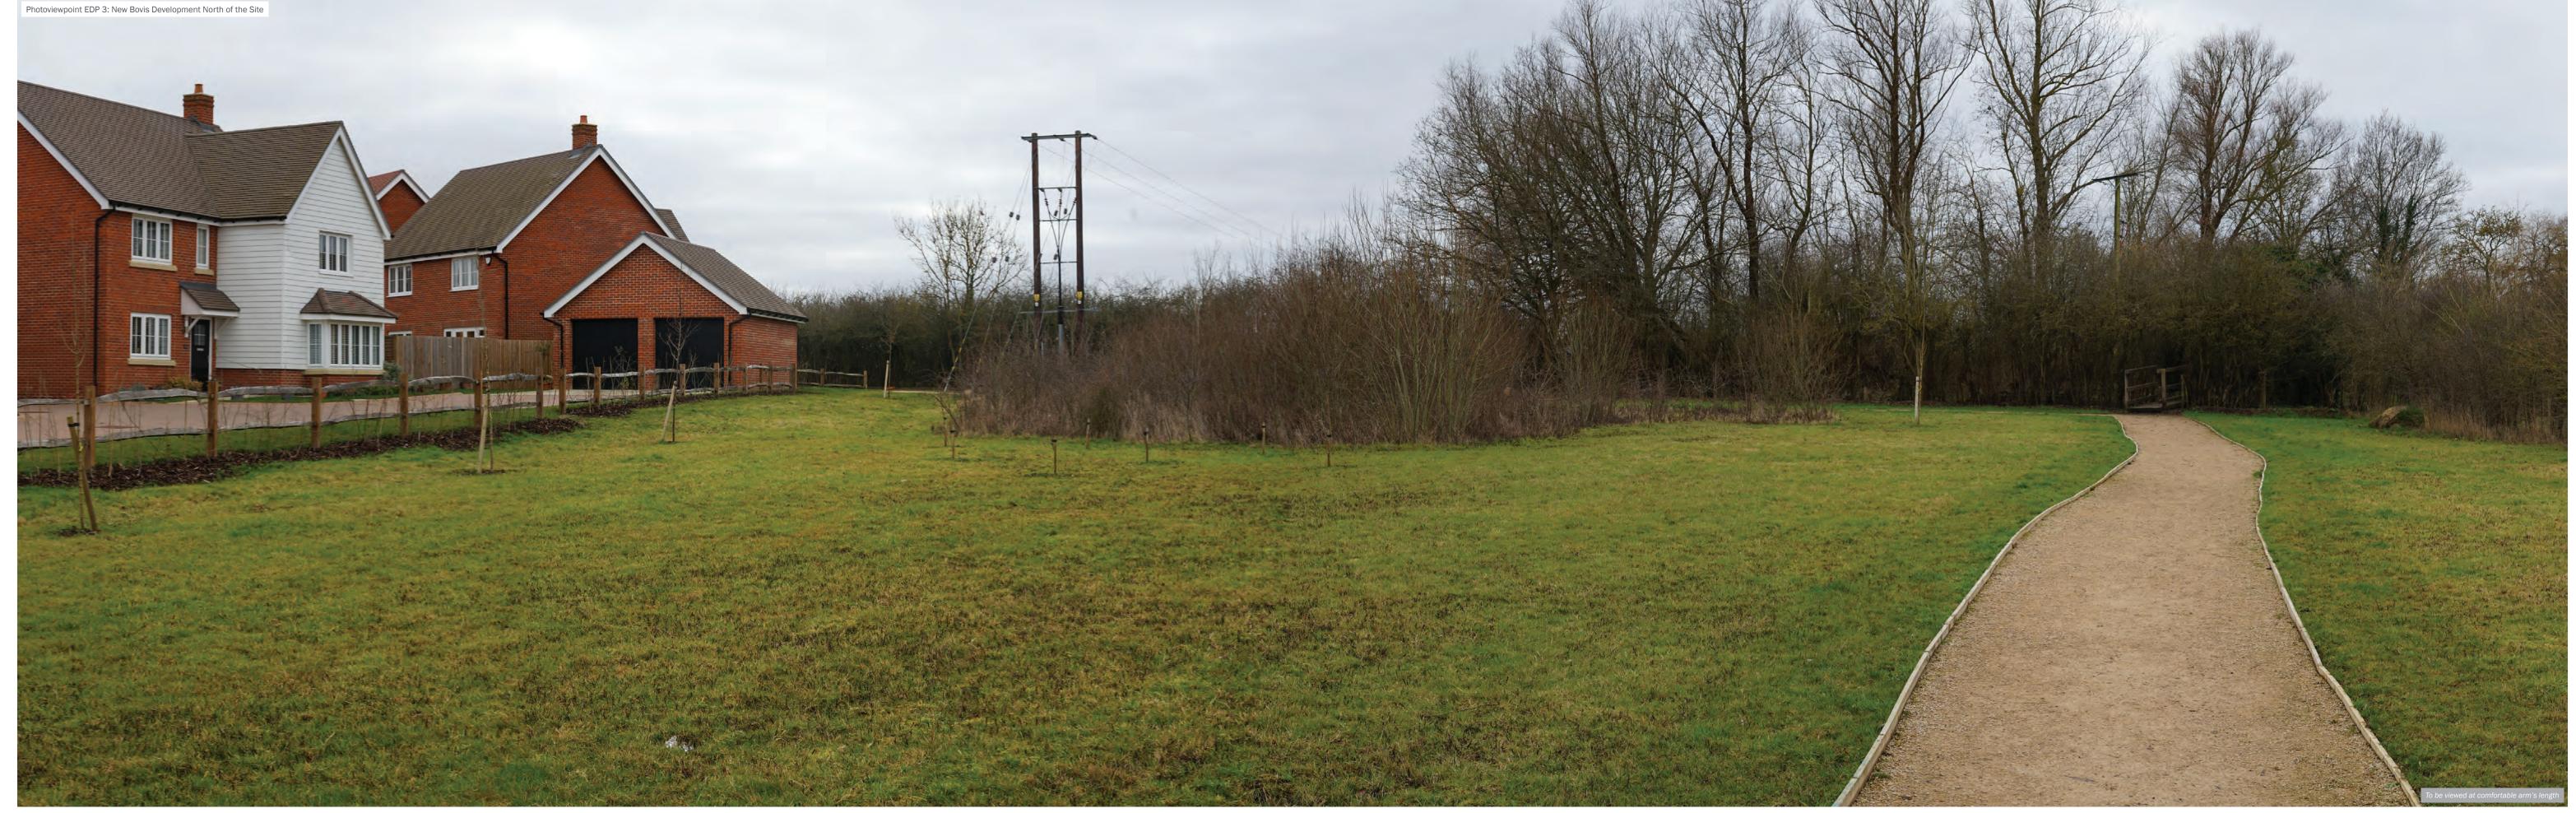

project title Land North of Moat Road, Headcorn, Kent

Make, Model, Sensor: Sony A7 MK2, FFS aOD: 255m
Enlargement Factor: 96% @ A1 width Focal Length: 50mm

Catesby Strategic Land Ltd project title Land North of Moat Road, Headcorn, Kent

Make, Model, Sensor: Sony A7 MK2, FFS aOD: 255m
Enlargement Factor: 96% @ A1 width Focal Length: 50mm

Catesby Strategic Land Ltd project title Land North of Moat Road, Headcorn, Kent