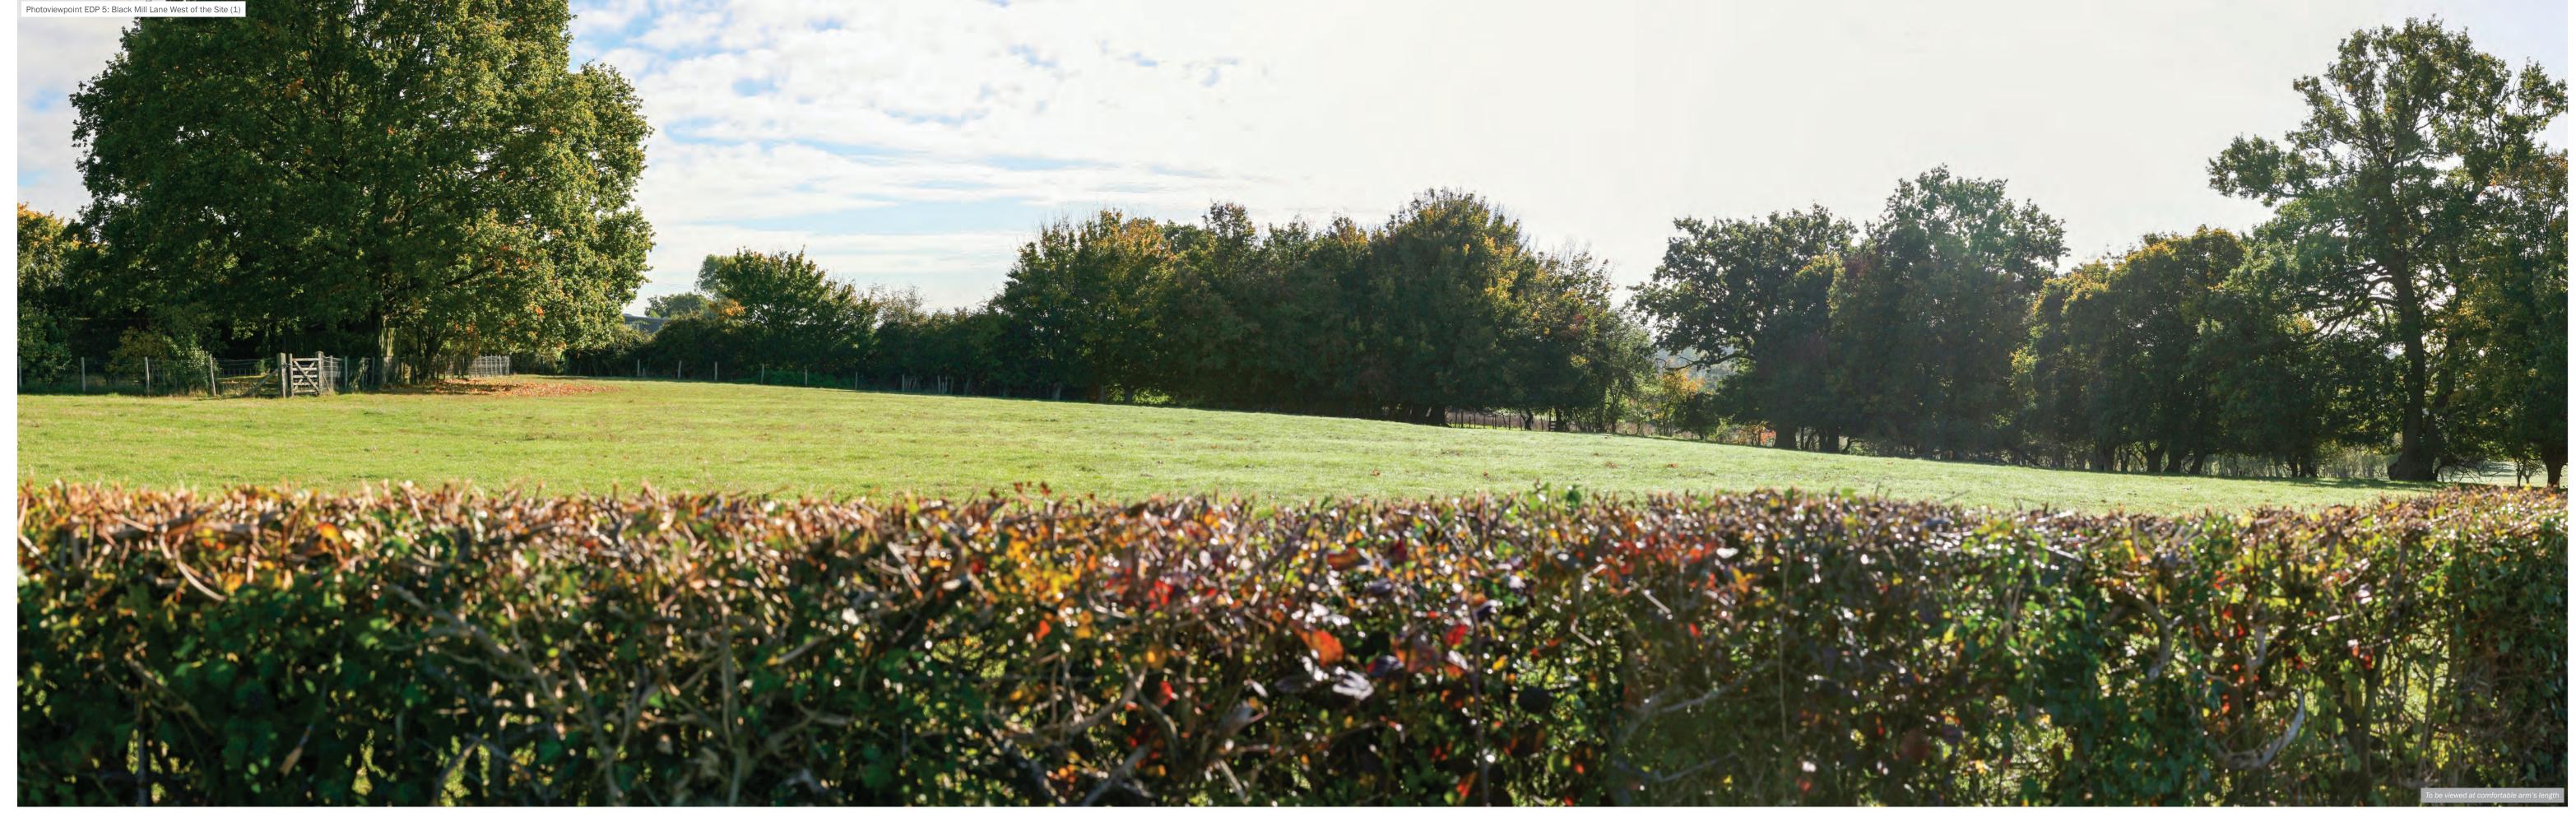

Make, Model, Sensor: Canon 5

Make, Model, Sensor: Canon 5D MK1, FFS aOD: 11m
Enlargement Factor: 96% @ A1 width Focal Length: 50mm

**Catesby Strategic Land Ltd** 

project title Land North of Moat Road, Headcorn, Kent drawing title Photoviewpoint EDP 5