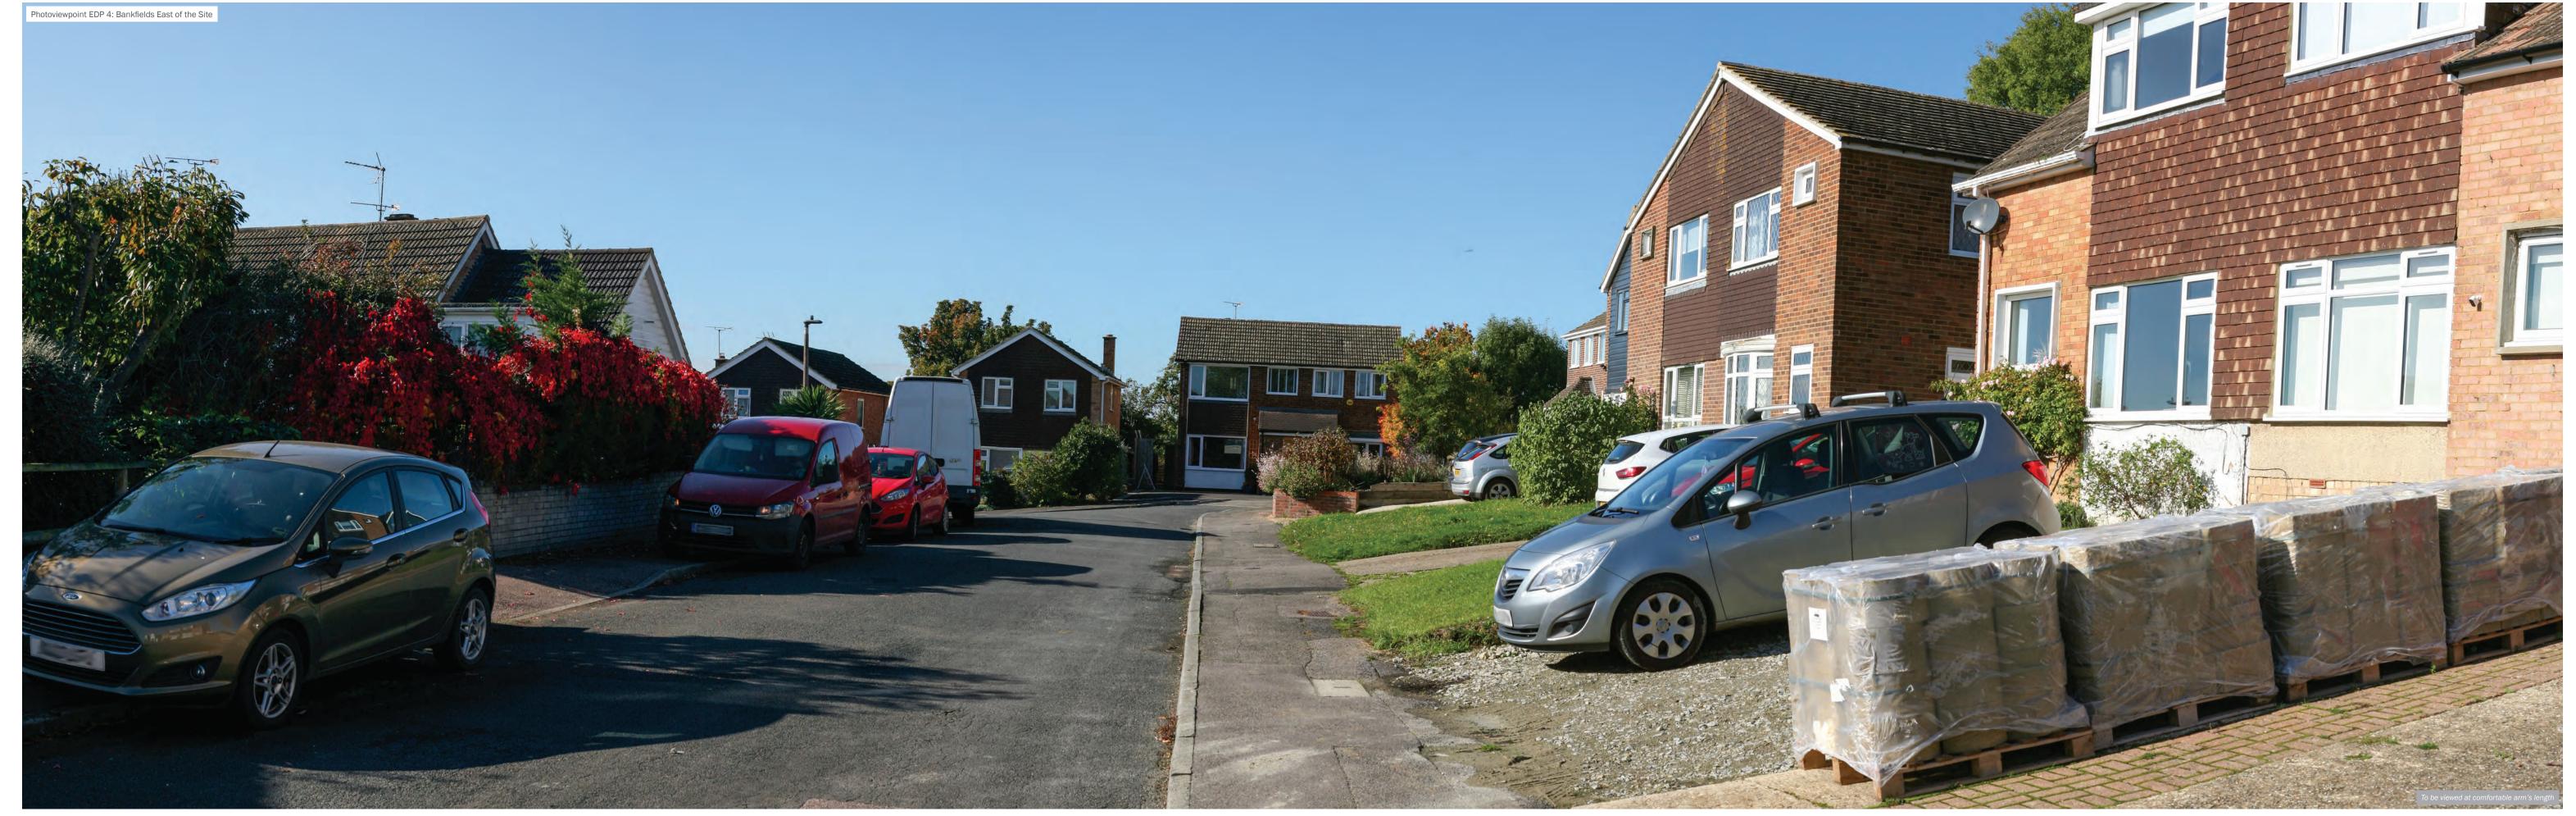

Make, Model, Sensor: Canon 5D MK1, FFS aOD: 255m
Enlargement Factor: 96% @ A1 width Focal Length: 50mm

Catesby Strategic Land Ltd project title Land North of Moat Road, Headcorn, Kent

drawing title Photoviewpoint EDP 4

Grid Coordinates: 582675, 144628 Horizontal Field of View: 90° the environmental dimension partnership

Registered office: 01285 740427 www.edp-uk.co.uk info@edp-uk.co.uk

Www.edp-uk.co.uk

Visualization Time: 18/10/2022 @ 11:03 Height of Camera: 1.6m