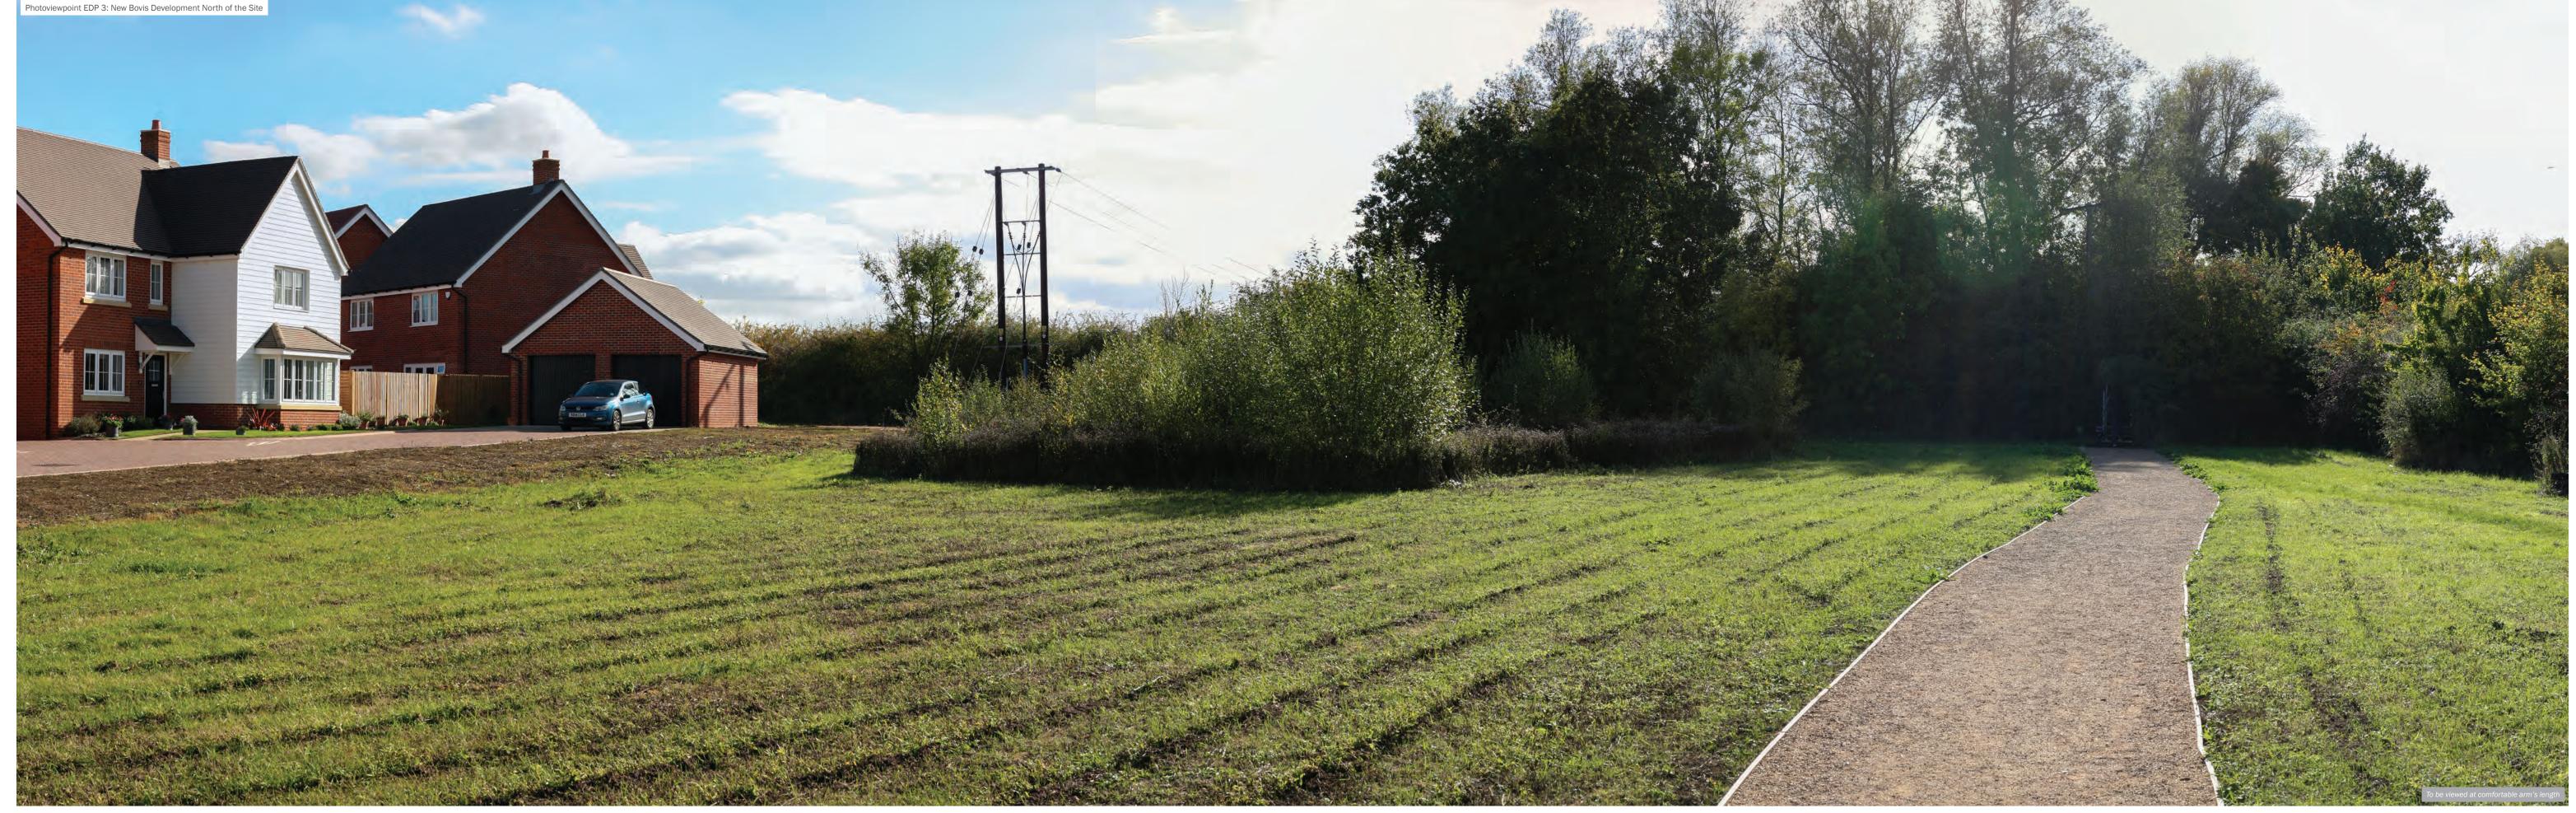

Make, Model, Sensor: Canon 5D MK1, FFS aOD: 255m
Enlargement Factor: 96% @ A1 width Focal Length: 50mm

Catesby Strategic Land Ltd

project title Land North of Moat Road, Headcorn, Kent drawing title Photoviewpoint EDP 3

the environmental dimension partnership

Registered office: 01285 740427 www.edp-uk.co.uk info@edp-uk.co.uk

Www.edp-uk.co.uk

Visualization Time: 18/10/2022 @ 12:08 Height of Camera: 1.6m Make, Model, Sensor: Camon 5.