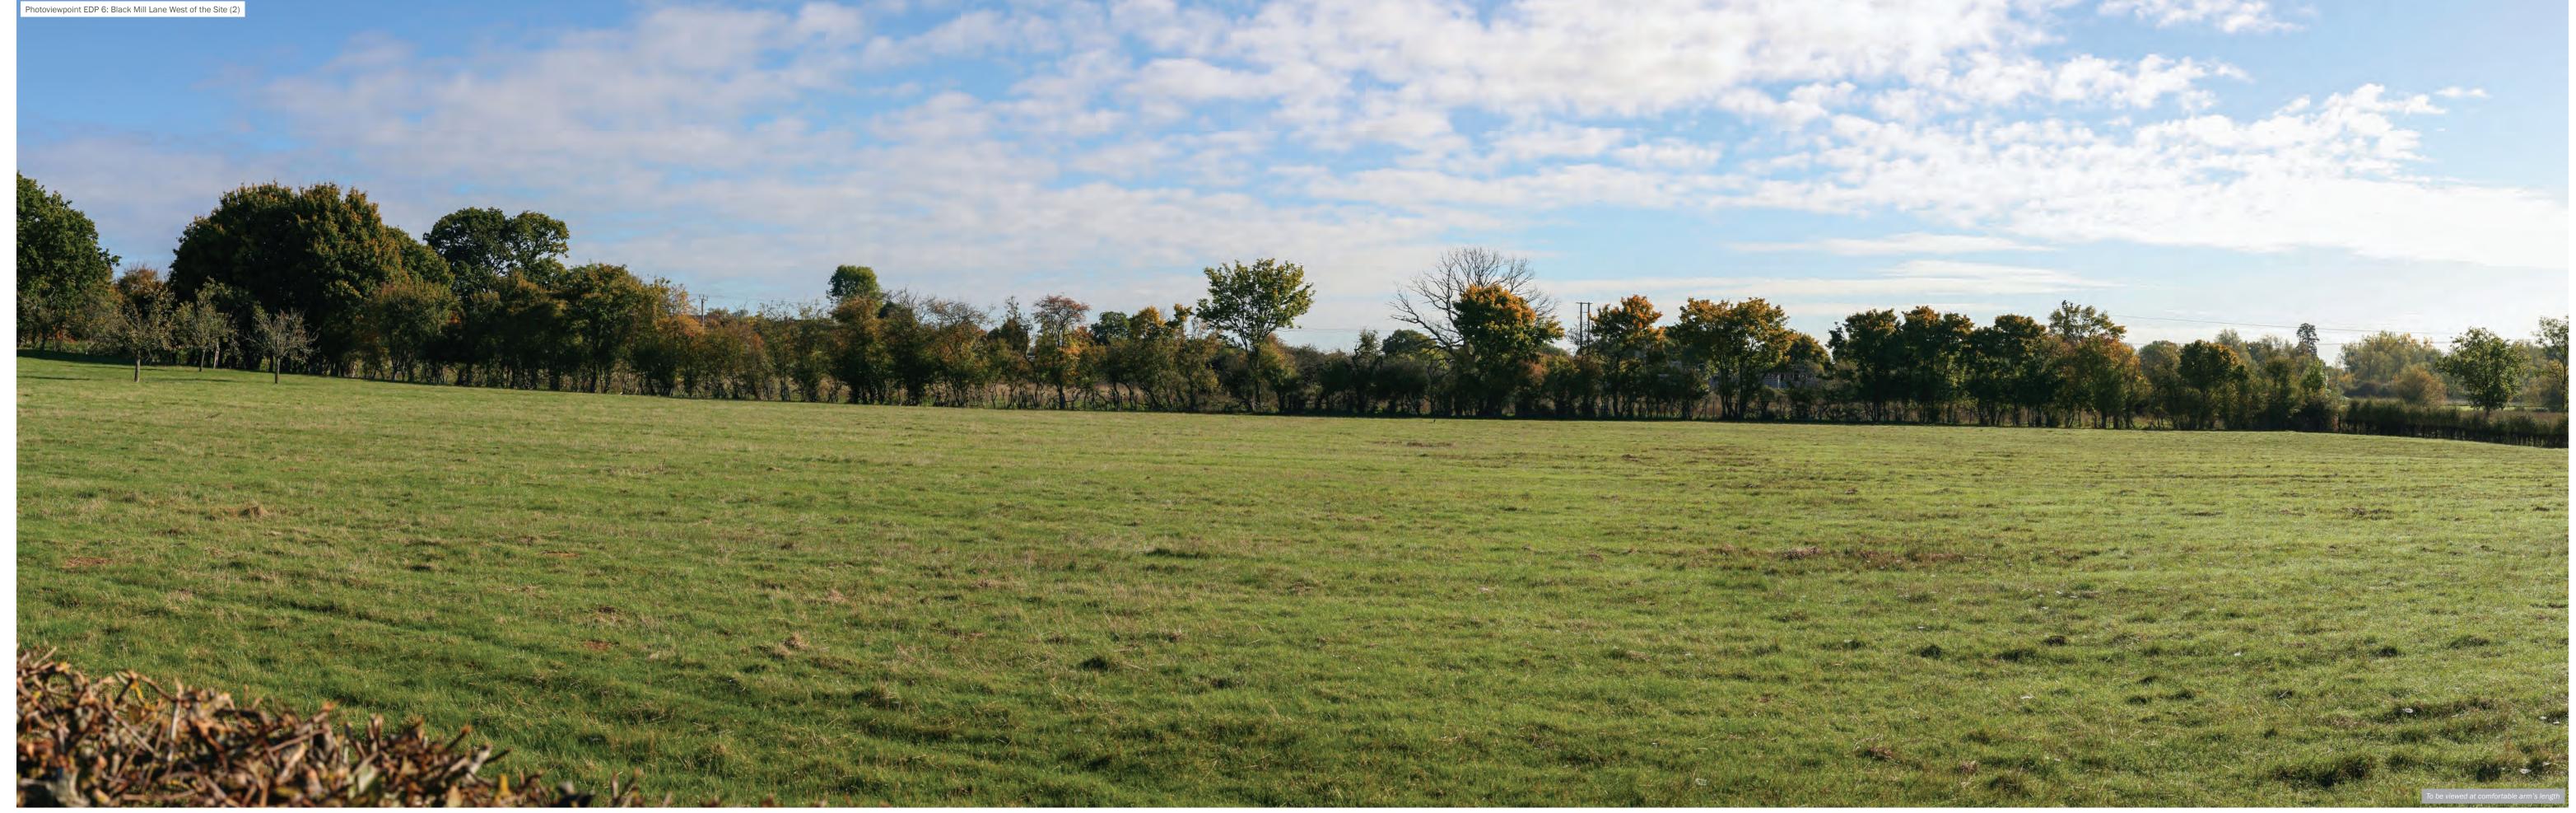

the environmental dimension partnership

Registered office: 01285 740427 www.edp-uk.co.uk info@edp-uk.co.uk

Orid Coordinates: 582646, 144447 Horizontal Field of View: 90° Direction of View: 80°

18/10/2022 @ 11:11 Height of Camera: 1.6m Distance: 185m Adae, Model, Sensor: Canon 5D MK1, FFS aOD: 255m

15 NOVEMBER 2022 client Catesby Strategic Land Ltd

project title Land North of Moat Road, Headcorn, Kent drawing title Photoviewpoint EDP 6