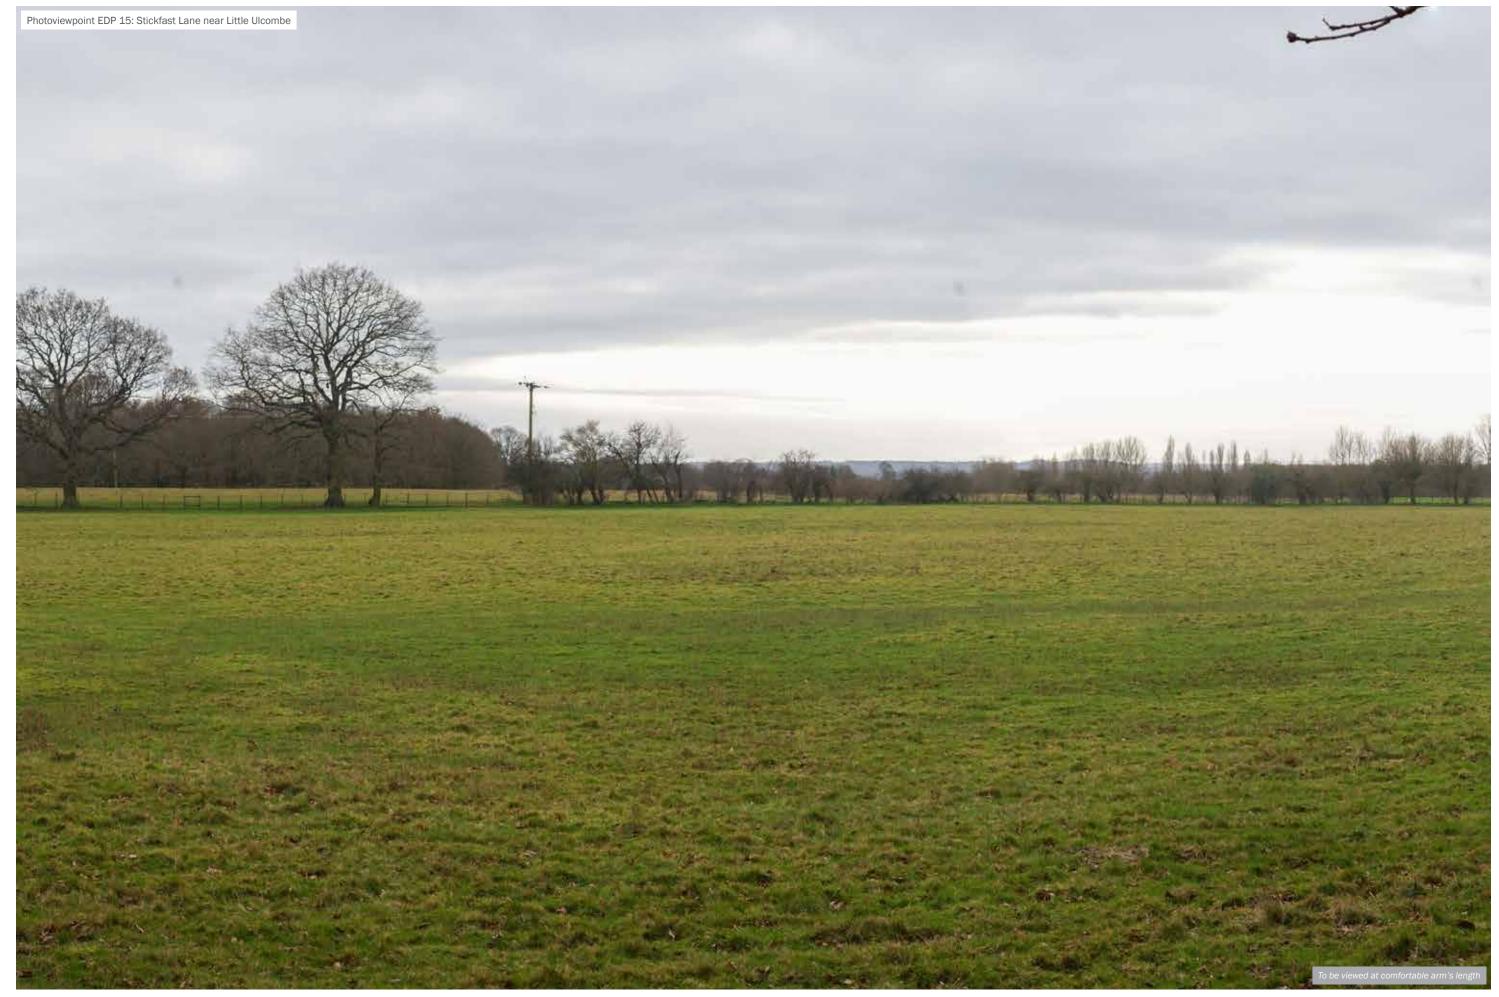

nt Factor: 100% @ A3

Direction of View: 150° **11**m Make, Model, Sensor: Sony A7 MK2, FFS aOD: Focal Length: 50mm

date
drawing number
drawn by
checked
QA

O1 FEBRUARY 2024
edp5739\_d012
GYo
CMy
JFr

client

Catesby Strategic Land Ltd project title Land North of Moat Road, Headcorn, Kent





Registered office: 01285 740427 www.edp-uk.co.uk info@edp-uk.co.uk

Grid Coordinates: 580658, 144775 Date and Time: 31/01/2024 @ 13:33 Height of Camera: 1.6m Projection: Planar

Visualisation Type: 1

Horizontal Field of View: 39.6° Make, Model, Sensor: Sony A7 MK2, FFS aOD: Enlargement Factor: 100% @ A3

Focal Length:

**104**m 50mm

date
drawing number
drawn by
checked
QA

O1 FEBRUARY 2024
edp5739\_d012
GYo
CMy
JFr

Catesby Strategic Land Ltd project title Land North of Moat Road, Headcorn, Kent





Registered office: 01285 740427 dimension partnership www.edp-uk.co.uk info@edp-uk.co.uk

Grid Coordinates: 583043, 147399 Date and Time: 31/01/2024 @ 14:08 Height of Camera: 1.6m Projection: Planar Visualisation Type: 1

Horizontal Field of View: 39.6° Make, Model, Sensor: Sony A7 MK2, FFS aOD: Enlargement Factor: 100% @ A3

Direction of View: 180° Focal Length: 50mm date
drawing number
drawn by
checked
QA

O1 FEBRUARY 2024
edp5739\_d012
GYo
CMy
JFr

Catesby Strategic Land Ltd project title Land North of Moat Road, Headcorn, Kent

### **Plans**

**Plan EDP 1:** Site Location and Boundaries (edp5739\_d002a 11 November 2022 GYo/CMy)

Plan EDP 2: Site Character and Local Context (edp5739\_d003a 11 November 2022 GYo/CMy)

**Plan EDP 3:** Relevant Planning Designations and Considerations (