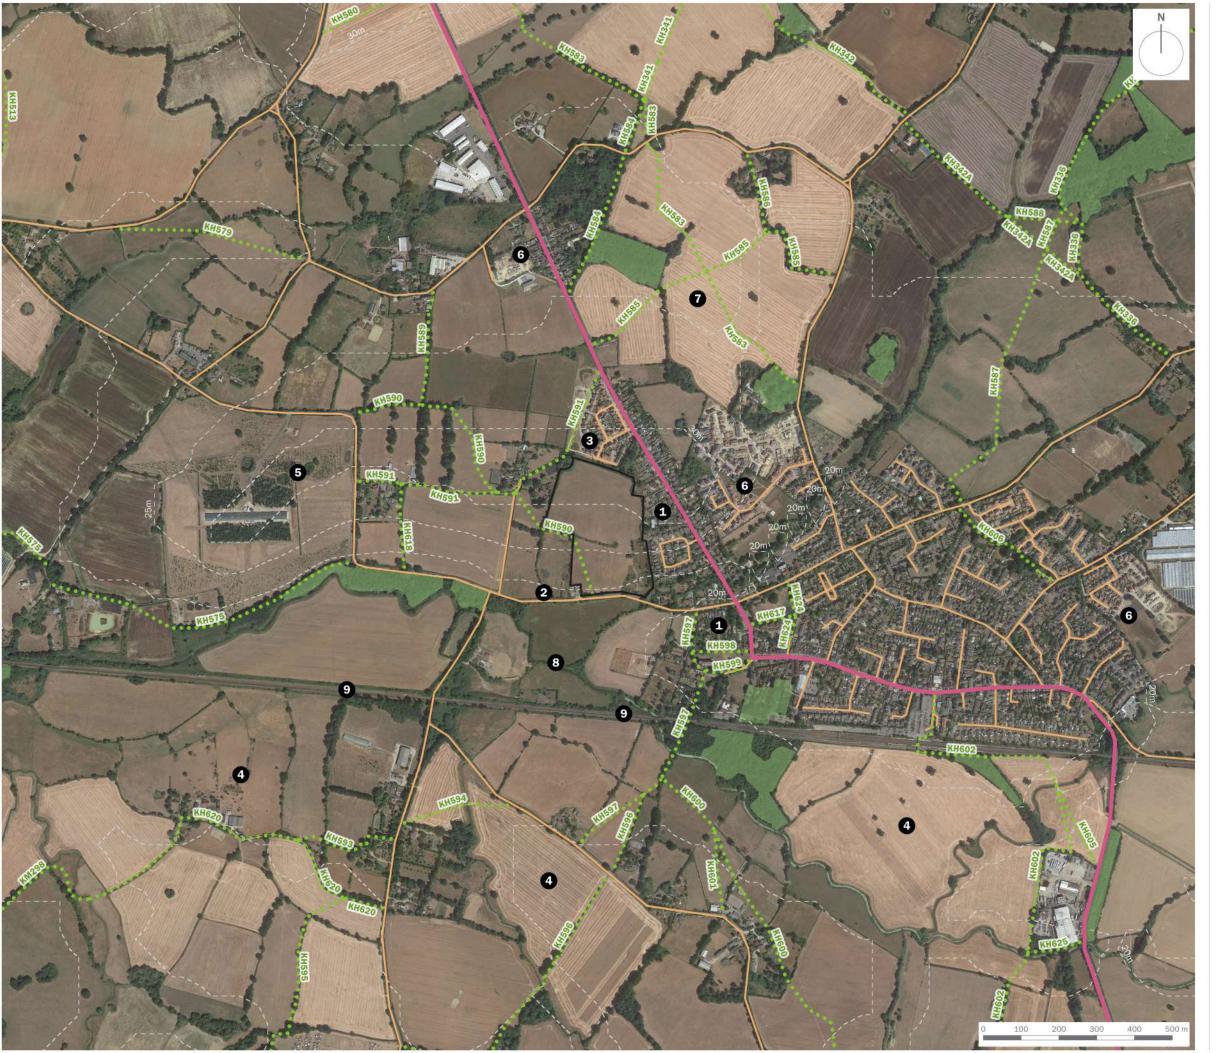

Not Classified/Unnumbered Road

Substation located to the site's immediate south-west. Provides an urban character along this part of Moat Road.

New Bovis development to the north of the

Landscape typical of the Low Weald with extensive vegetation which limits and foreshortens views when combined with the prevailing topography.

Western end of the minor topographical 'finger' extending westwards from Headcorn.

6 New residential development is a common feature around Headcorn.

Open, low-lying agricultural landscape to the north-east provides some views of the elevated settlement of Headcorn to the south.

8 River Beult valley immediately south of the site and Moat Road.

9 Mainline railway line along River Beult valley.

client

### Catesby Strategic Land Ltd

project title

Land North of Moat Road, Headcorn, Kent

drawing title

Site Character and Local Context

| date           | 11 NOVEMBER 2022 | drawn by | GYo |
|----------------|------------------|----------|-----|
| drawing number | edp5739_d003a    | checked  | CMy |
| scale          | 1:10,000 @ A3    | QA       | JFr |