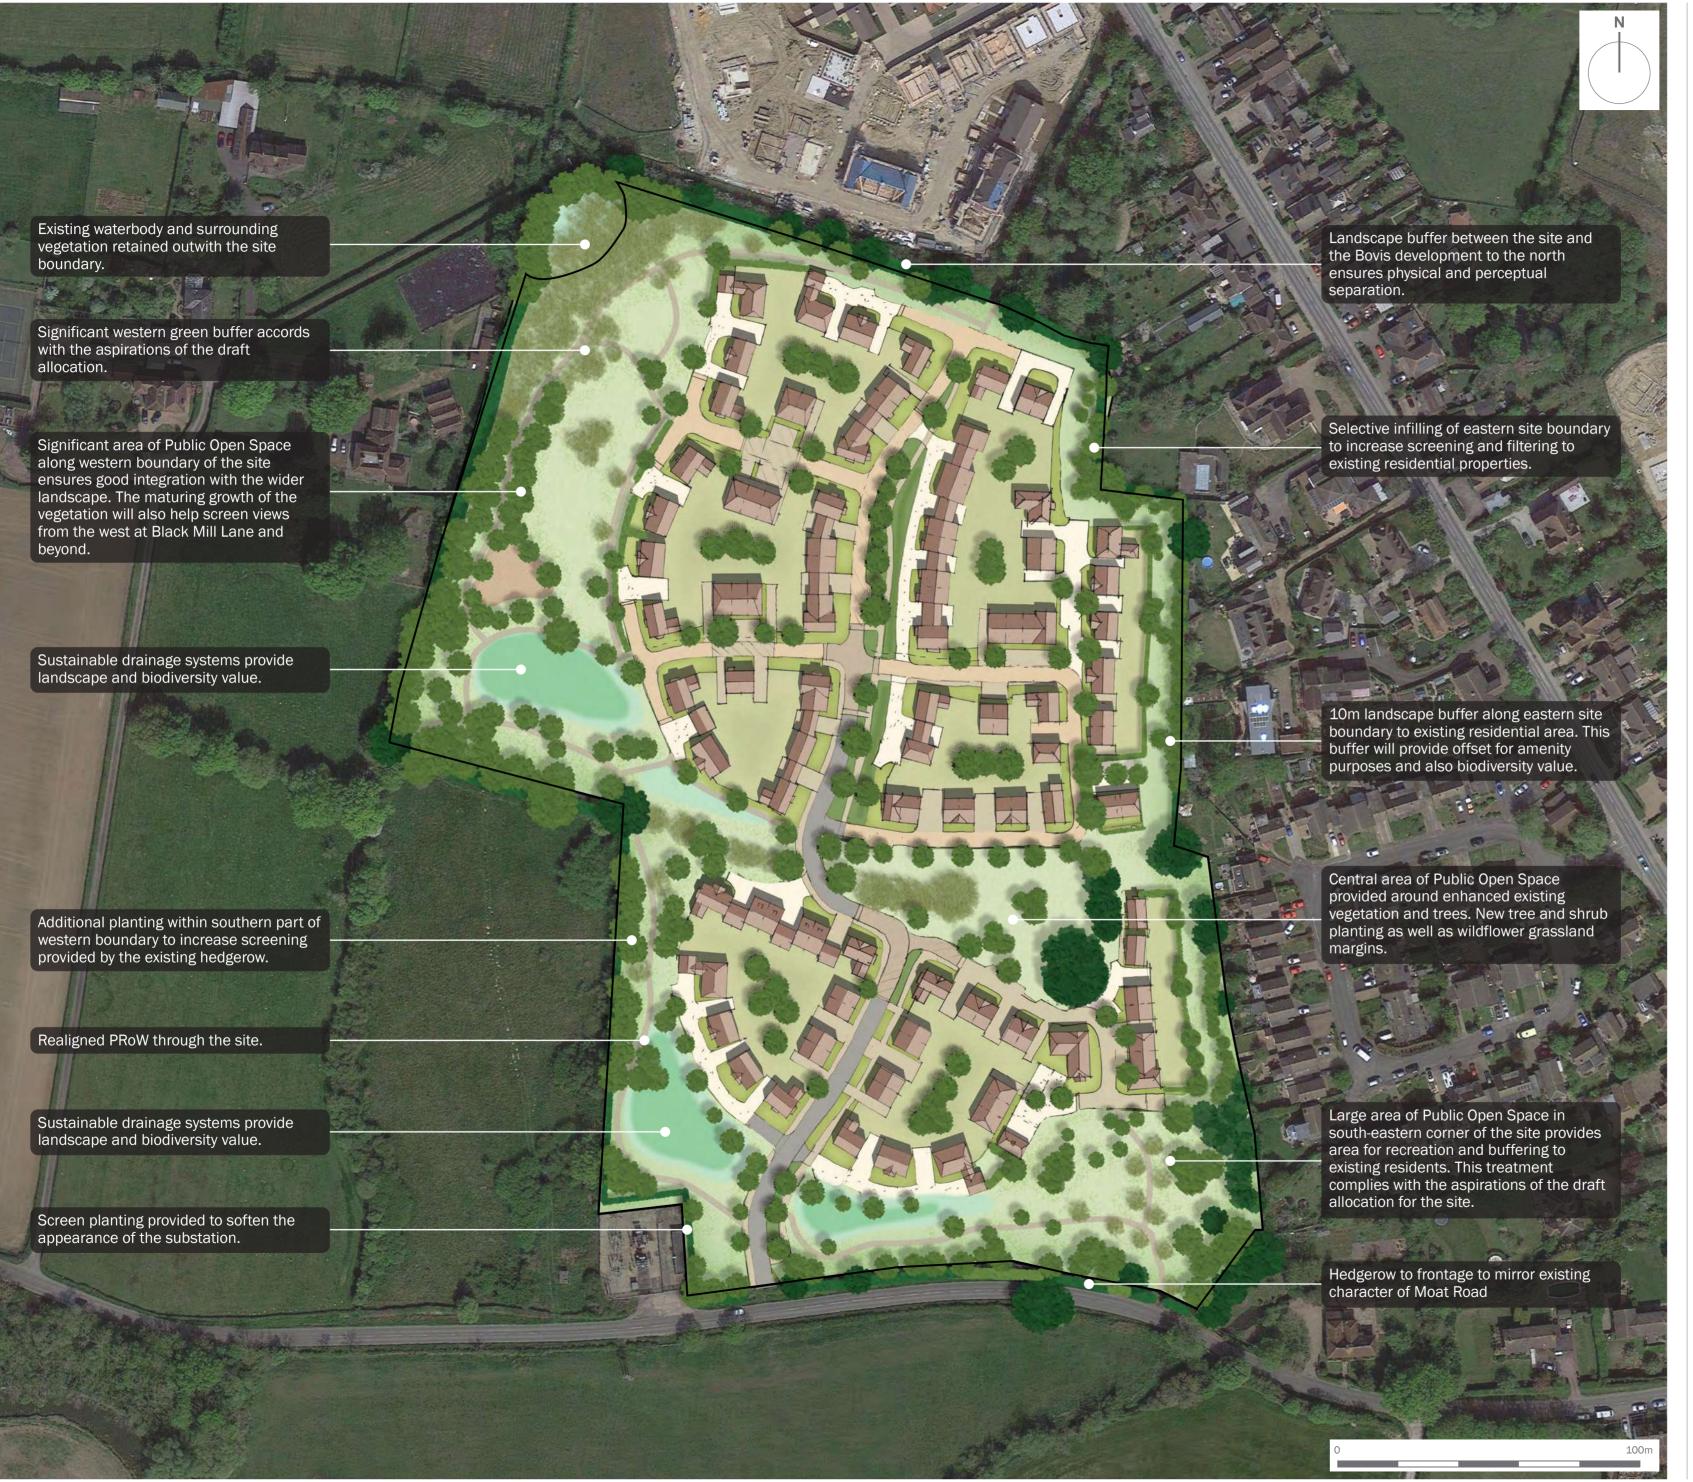

**Plan EDP 7:** Landscape Strategy Plan (edp5739\_d009d 21 September 2023 JFr/CMy)

Existing settlement of Headcorn lies directly adjacent to the site and physically and perceptually separates the site from the