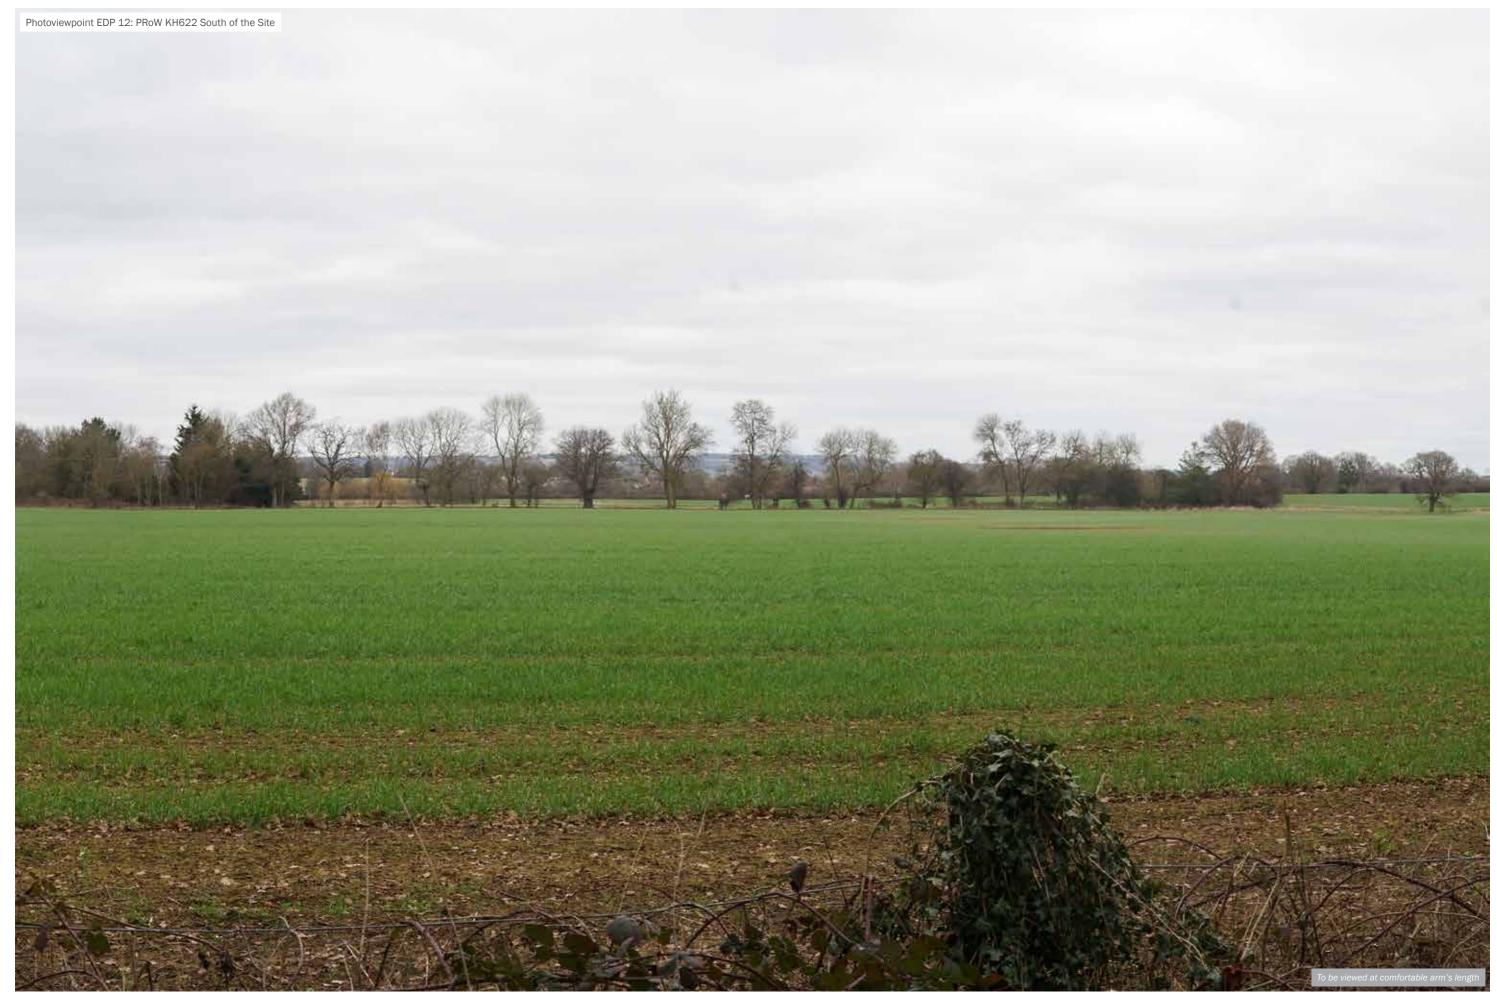

Registered office: 01285 740427 www.edp-uk.co.uk info@edp-uk.co.uk

Grid Coordinates: **582890, 143583** Date and Time: 31/01/2024 @ 13:16 Height of Camera: 1.6m Projection: Planar

Visualisation Type: 1

Horizontal Field of View: 39.6° Make, Model, Sensor: Sony A7 MK2, FFS aOD: Enlargement Factor: 100% @ A3

Direction of View: 0° **1**68m Focal Length: 50mm date 01 FEBRUARY 2024 drawing number drawn by GYo Checked QA JFr

client Catesby Strategic Land Ltd

project title Land North of Moat Road, Headcorn, Kent drawing title Photoviewpoint EDP 11