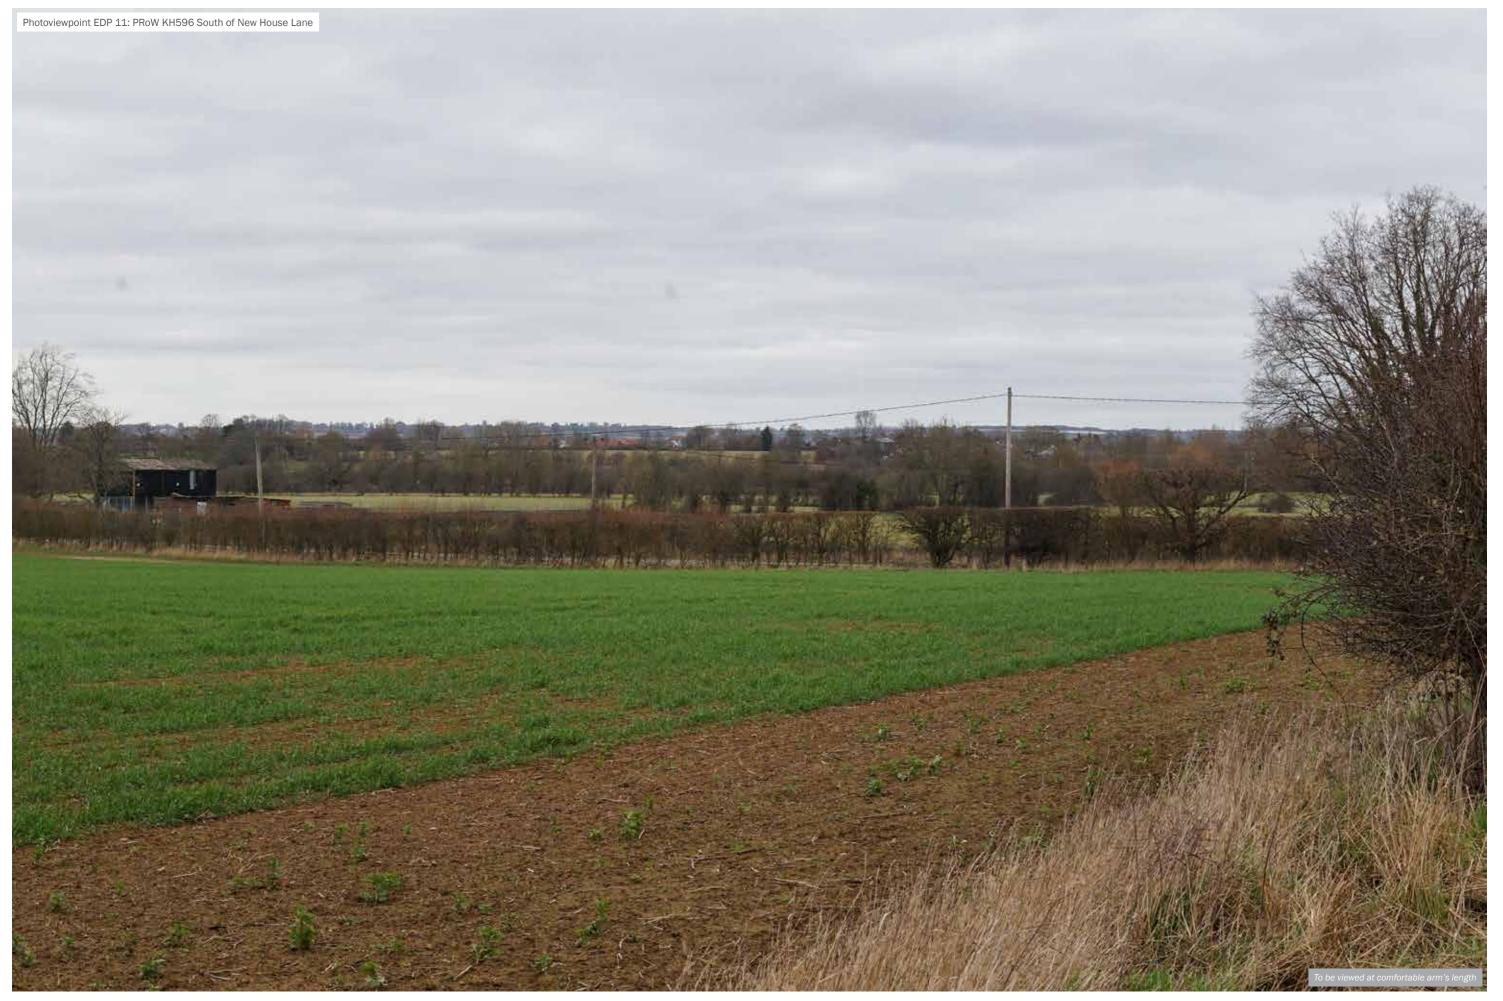

Grid Coordinates: 583043, 147399 Date and Time: 31/01/2024 @ 14:08 Height of Camera: 1.6m Projection: Planar Visualisation Type: 1

Horizontal Field of View: 39.6° Make, Model, Sensor: Sony A7 MK2, FFS aOD: Enlargement Factor: 100% @ A3

Direction of View: 180° Focal Length: 50mm date
drawing number
drawn by
checked
QA

O1 FEBRUARY 2024
edp5739\_d012
GYo
CMy
JFr

Catesby Strategic Land Ltd project title Land North of Moat Road, Headcorn, Kent