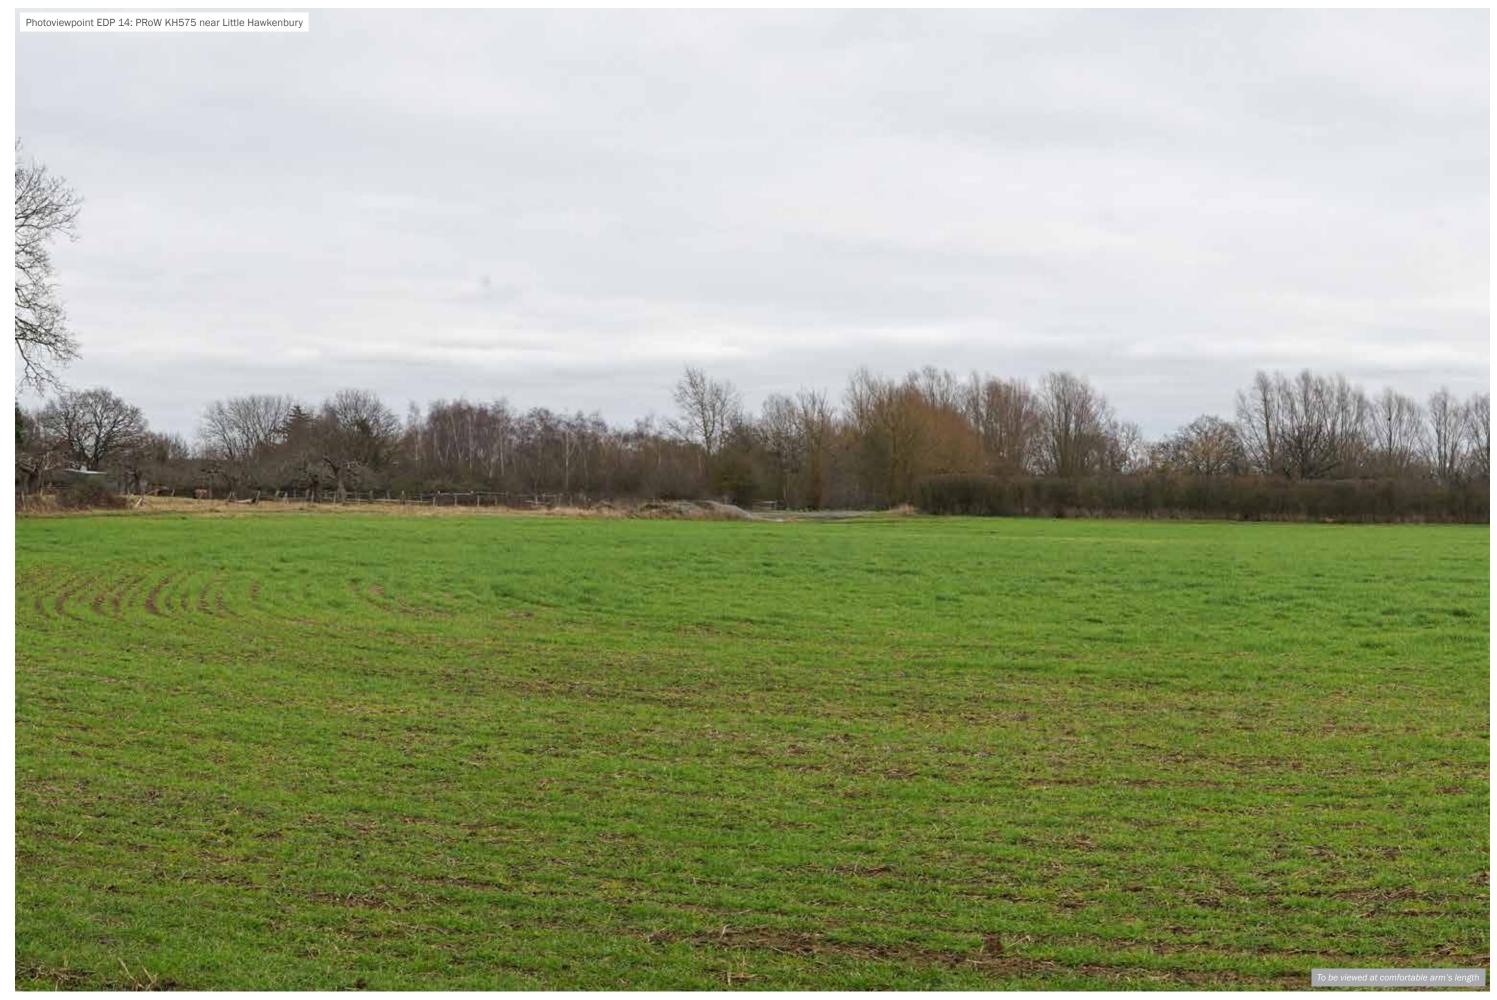

Make, Model, Sensor: Sony A7 MK2, FFS aOD: 216m Enlargement Factor: 100% @ A3

Direction of View: 20° Focal Length: 50mm date
drawing number
drawn by
checked
QA

O1 FEBRUARY 2024
edp5739\_d012
GYo
CMy
JFr

Catesby Strategic Land Ltd project title Land North of Moat Road, Headcorn, Kent





Registered office: 01285 740427

Grid Coordinates: **582213**, **145890** Date and Time: 31/01/2024 @ 13:59 Height of Camera: 1.6m Projection: Planar

Visualisation Type: 1

Horizontal Field of View: 39.6° Enlargement Factor: 100% @ A3

Direction of View: 150° **11**m Make, Model, Sensor: Sony A7 MK2, FFS aOD: Focal Length: 50mm

date
drawing number
drawn by
checked
QA

O1 FEBRUARY 2024
edp5739\_d012
GYo
CMy
JFr

client

Catesby Strategic Land Ltd project title Land North of Moat Road, Headcorn, Kent





Registered office: 01285 740427 www.edp-uk.co.uk info@edp-uk.co.uk

Grid Coordinates: 580658, 144775 Date and Time: 31/01/2024 @ 13:33 Height of Camera: 1.6m Projection: Planar

Visualisation Type: 1

Horizontal Field of View: 39.6° Make, Model, Sensor: Sony A7 MK2, FFS aOD: Enlargement Factor: 100% @ A3

Focal Length:

**104**m 50mm

date
drawing number
drawn by
checked
QA

O1 FEBRUARY 2024
edp5739\_d012
GYo
CMy
JFr

Catesby Strategic Land Ltd project title Land North of Moat Road, Headcorn, Kent





Registered office: 01285 740427 dimension partnership www.edp-uk.co.uk info@edp-uk.co.uk

Grid Coordinates: 583043, 147399 Date and Time: 31/01/2024 @ 14:08 Height of Camera: 1.6m Projection: Planar Visualisation Type: 1

Horizontal Field of View: 39.6° Make, Model, Sensor: Sony A7 MK2,