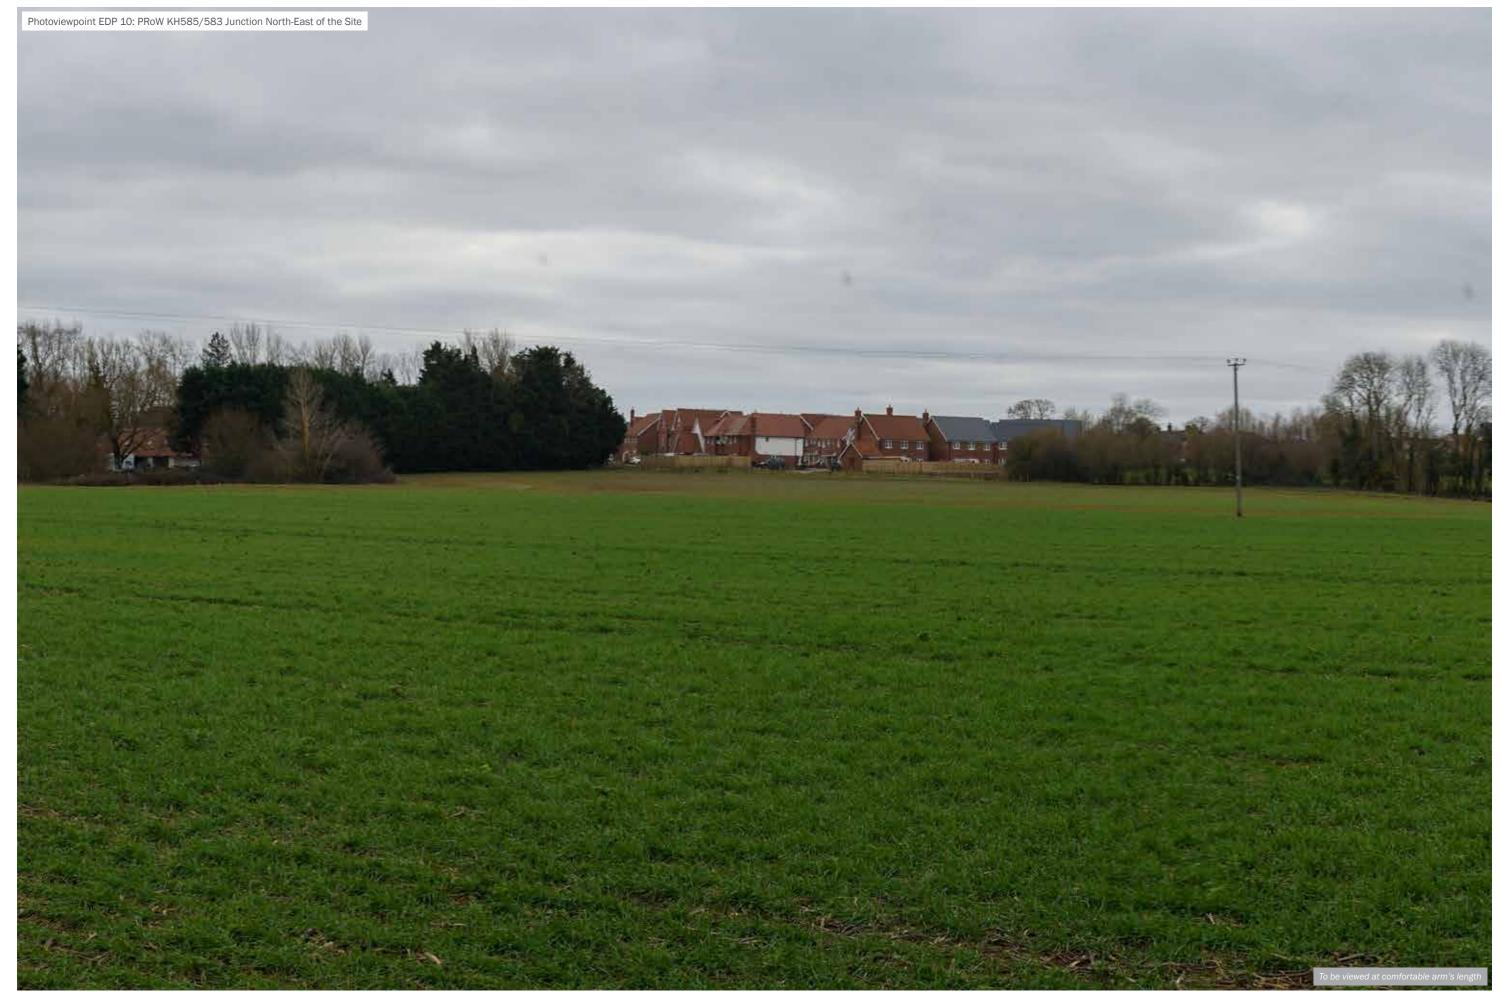

Registered office: 01285 740427 www.edp-uk.co.uk info@edp-uk.co.uk

Grid Coordinates: 580658, 144775 Date and Time: 31/01/2024 @ 13:33 Height of Camera: 1.6m Projection: Planar

Visualisation Type: 1

Horizontal Field of View: 39.6° Make, Model, Sensor: Sony A7 MK2, FFS aOD: Enlargement Factor: 100% @ A3

Focal Length:

**104**m 50mm

date
drawing number
drawn by
checked
QA

O1 FEBRUARY 2024
edp5739\_d012
GYo
CMy
JFr

Catesby Strategic Land Ltd project title Land North of Moat Road, Headcorn, Kent

Registered office: 01285 740427 dimension partnership www.edp-uk.co.uk info@edp-uk.co.uk