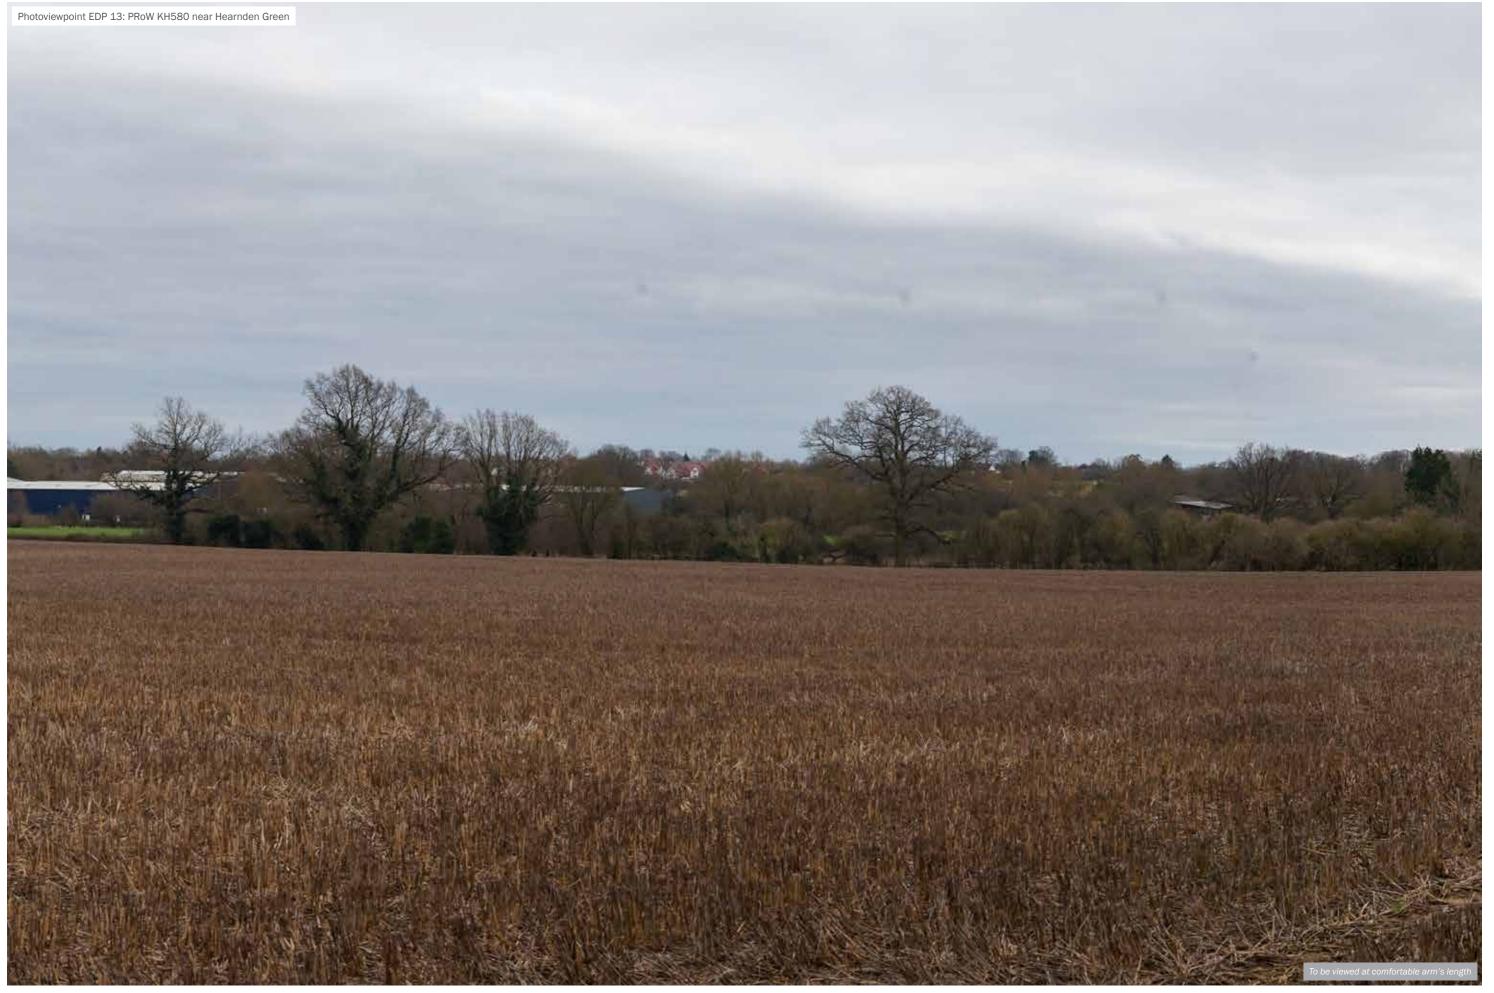

Model, Sensor: Sony A7 MK2, FFS aOD: Enlargement Factor: 100% @ A3

Direction of View: 0° **1**68m Focal Length: 50mm date 01 FEBRUARY 2024 drawing number drawn by GYo Checked QA JFr

client Catesby Strategic Land Ltd

project title Land North of Moat Road, Headcorn, Kent drawing title Photoviewpoint EDP 11





Grid Coordinates: 582408, 143187 Horizontal Field of View: 39.6° Registered office: 01285 740427 Date and Time: 31/01/2024 @ 13:02 Height of Camera: 1.6m

Visualisation Type: 1

Projection: Planar Make, Model, Sensor: Sony A7 MK2, FFS aOD: 216m Enlargement Factor: 100% @ A3

Direction of View: 20° Focal Length: 50mm date
drawing number
drawn by
checked
QA

O1 FEBRUARY 2024
edp5739\_d012
GYo
CMy
JFr

Catesby Strategic Land Ltd project title Land North of Moat Road, Headcorn, Kent





Registered office: 01285 740427

Grid Coordinates: **582213**, **145890** Date and Time: 31/01/2024 @ 13:59 Height of Camera: 1.6m Projection: Planar

Visualisation Type: 1

Horizontal Field of View: 39.6° Enlargement Factor: 100% @ A3

Direction of View: 150° **11**m Make, Model, Sensor: Sony A7 MK2, FFS aOD: Focal Length: 50mm

date
drawing number
drawn by
checked
QA

O1 FEBRUARY 2024
edp5739\_d012
GYo
CMy
JFr

client

Catesby Strategic Land Ltd project title Land North of Moat Road, Headcorn, Kent





Registered office: 01285 740427 www.edp-uk.co.uk info@edp-uk.co.uk

Grid Coordinates: 580658, 144775 Date and Time: 31/01/2024 @ 13:33 Height of Camera: 1.6m Projection: Planar

Visualisation Type: 1

Horizontal Field of View: 39.6° Make, Model, Sensor: Sony A7 MK2, FFS aOD: Enlargeme