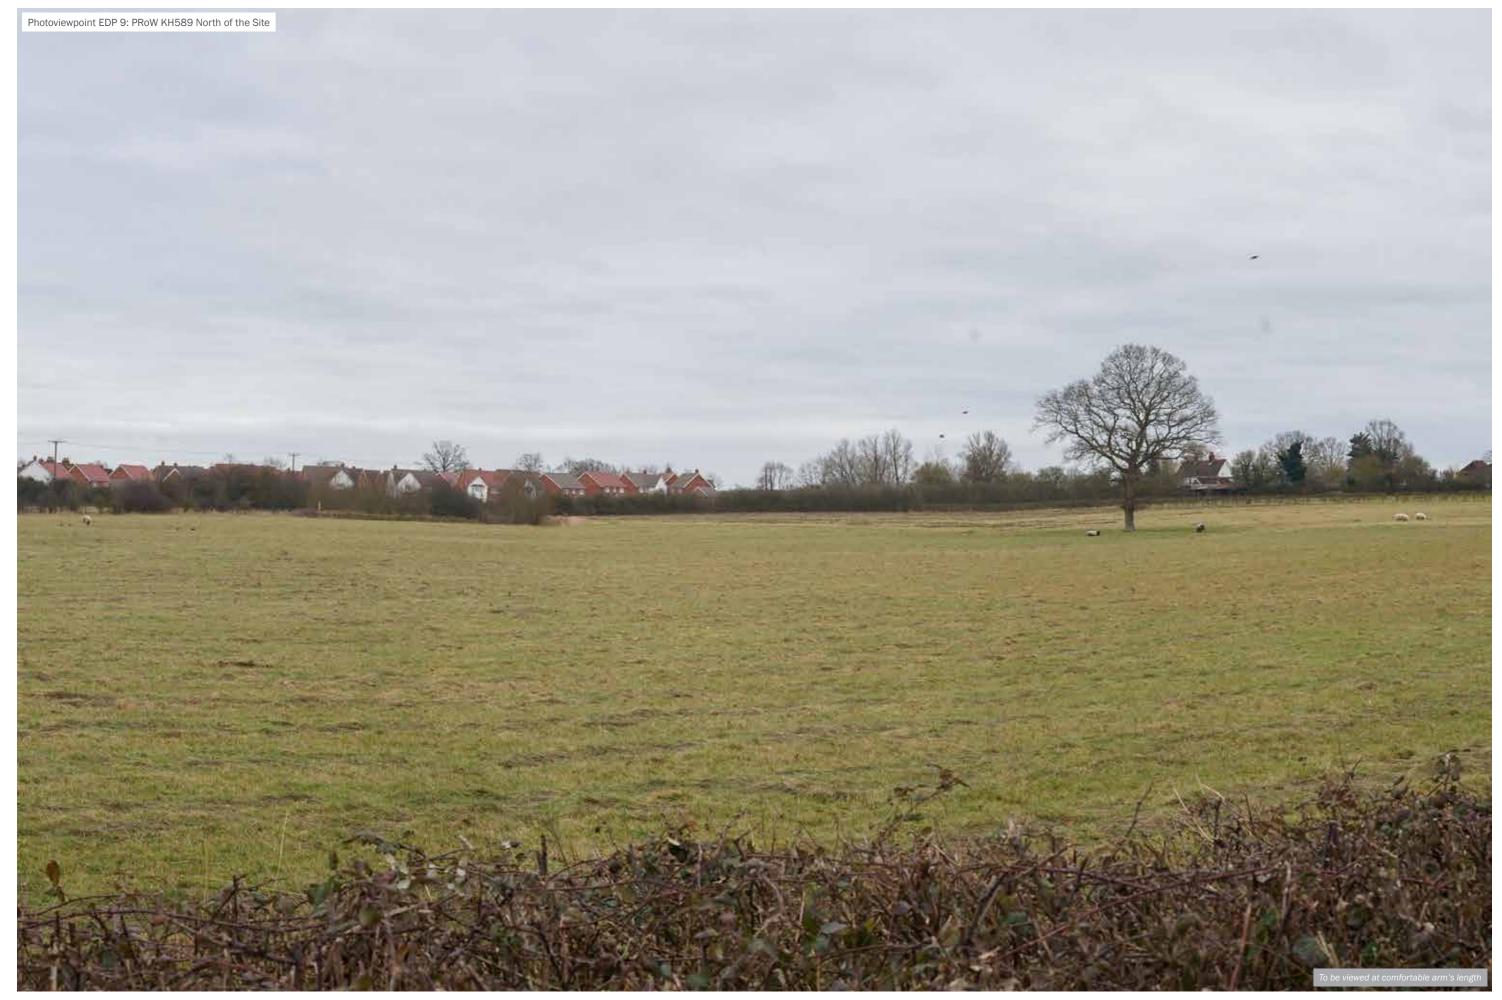

Registered office: 01285 740427

Grid Coordinates: **582213**, **145890** Date and Time: 31/01/2024 @ 13:59 Height of Camera: 1.6m Projection: Planar

Visualisation Type: 1

Horizontal Field of View: 39.6° Enlargement Factor: 100% @ A3

Direction of View: 150° **11**m Make, Model, Sensor: Sony A7 MK2, FFS aOD: Focal Length: 50mm

date
drawing number
drawn by
checked
QA

O1 FEBRUARY 2024
edp5739\_d012
GYo
CMy
JFr

client

Catesby Strategic Land Ltd project title Land North of Moat Road, Headcorn, Kent