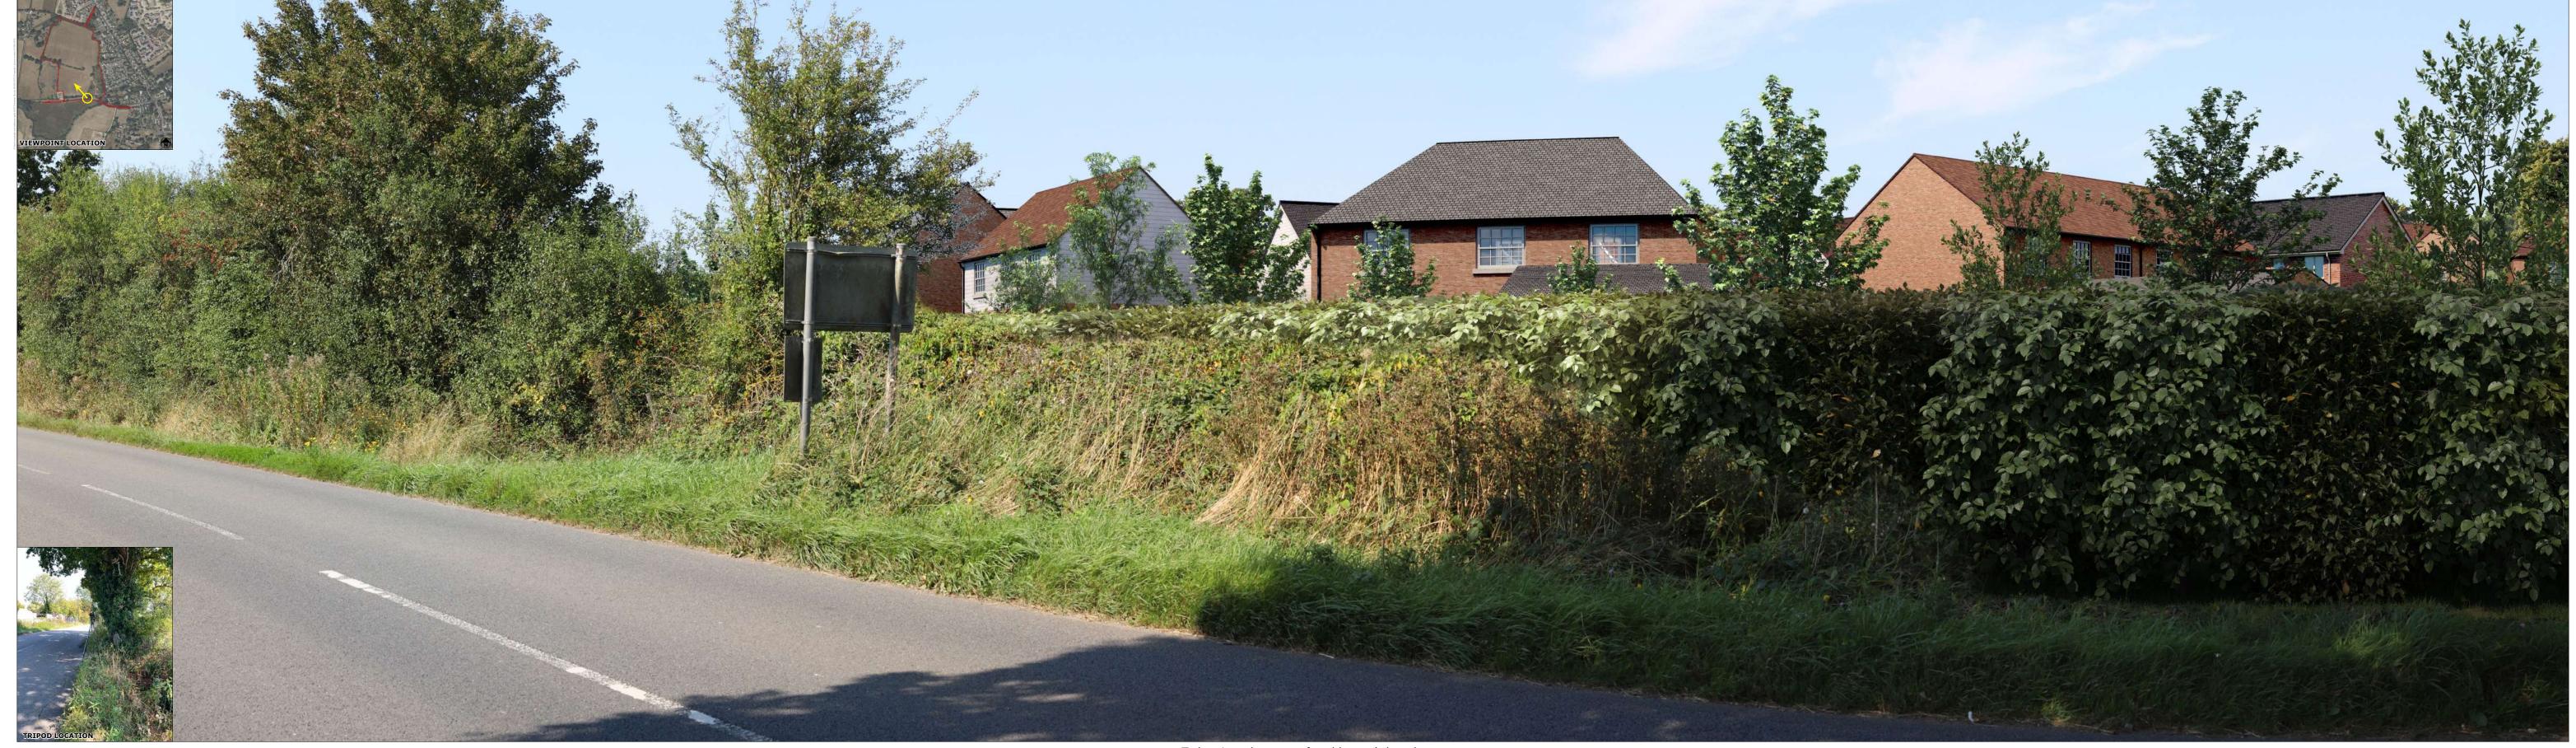

PHOTOMONTAGE - YEAR 1

Page size / Image size (mm)  $-841 \times 297 / 820 \times 240$ 

LAND NORTH OF MOAT ROAD, HEADCORN, KENT

VIEWPOINT 2B - YEAR 1

**DATE** - 22/09/2023

PHOTOMONTAGE - YEAR 15

**Page size / Image size (mm)** - 841 x 297 / 820 x 240