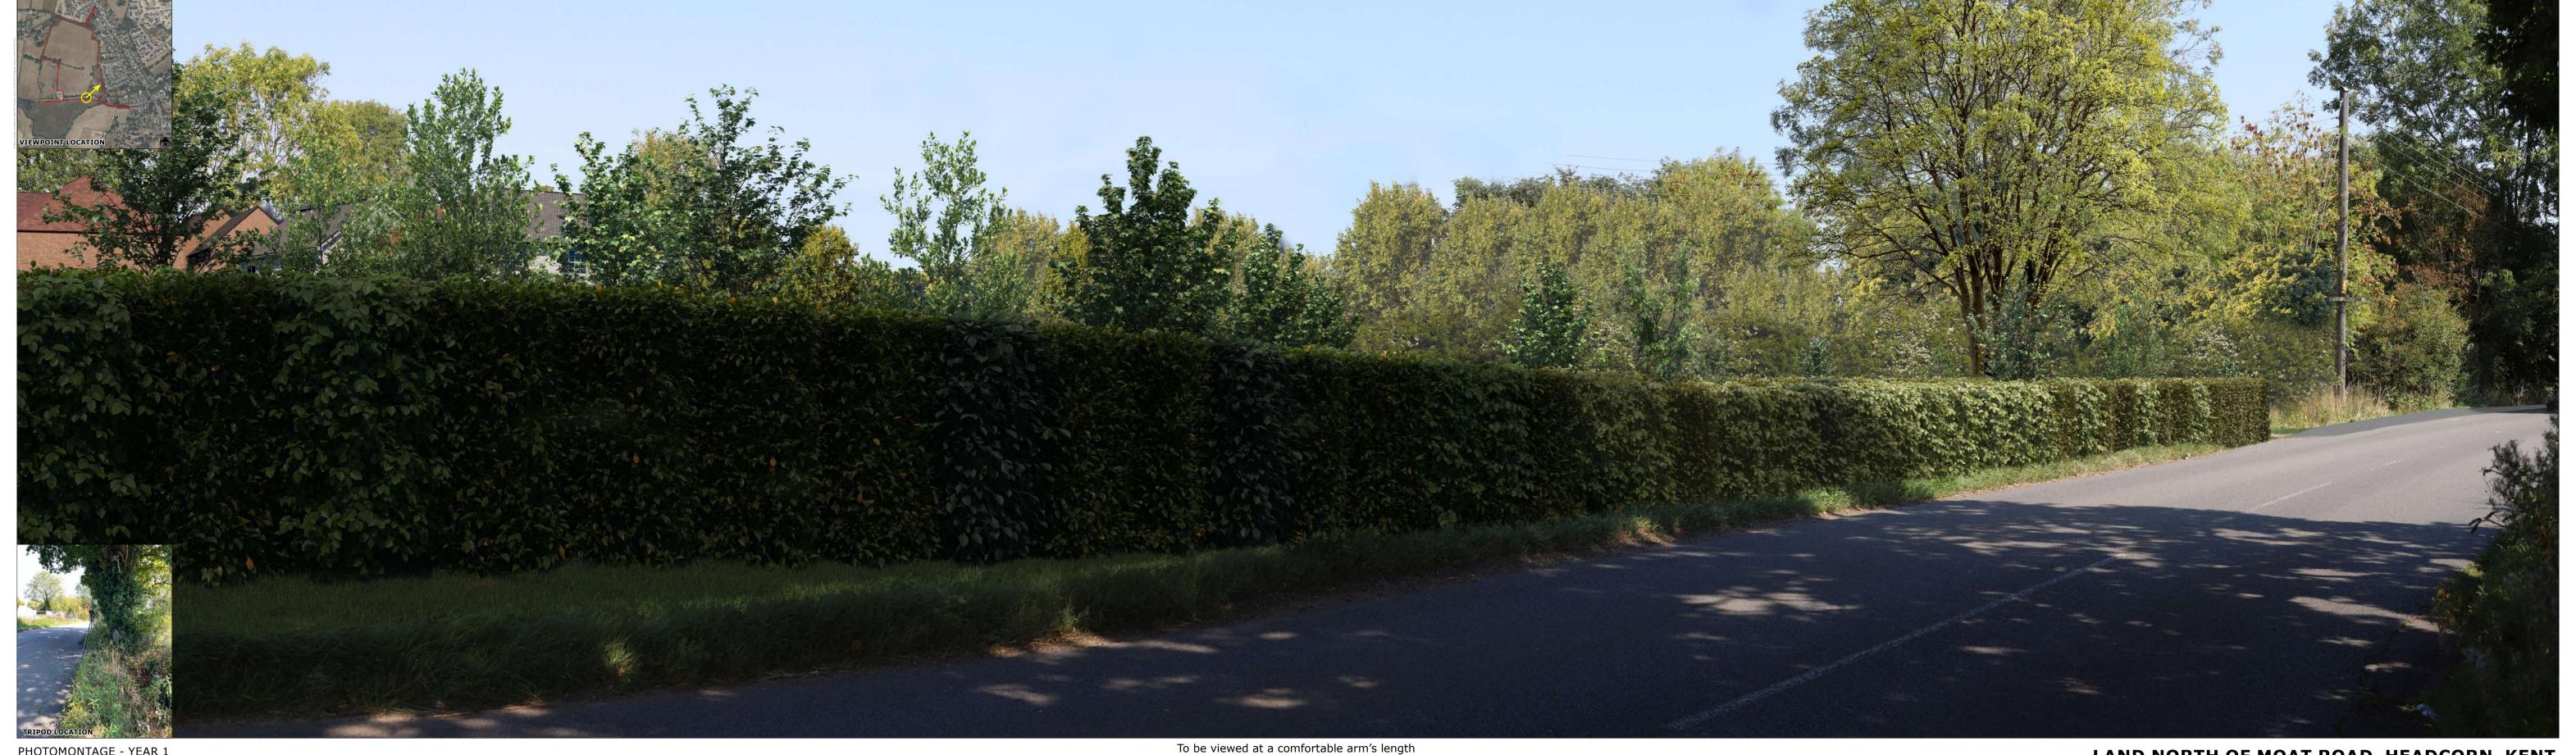

PHOTOMONTAGE - YEAR 1

Page size / Image size (mm)  $-841 \times 297 / 820 \times 240$ 

LAND NORTH OF MOAT ROAD, HEADCORN, KENT

VIEWPOINT 2B - YEAR 1

**DATE** - 22/09/2023

PHOTOMONTAGE - YEAR 15

**Page size / Image size (mm)** - 841 x 297 / 820 x 240