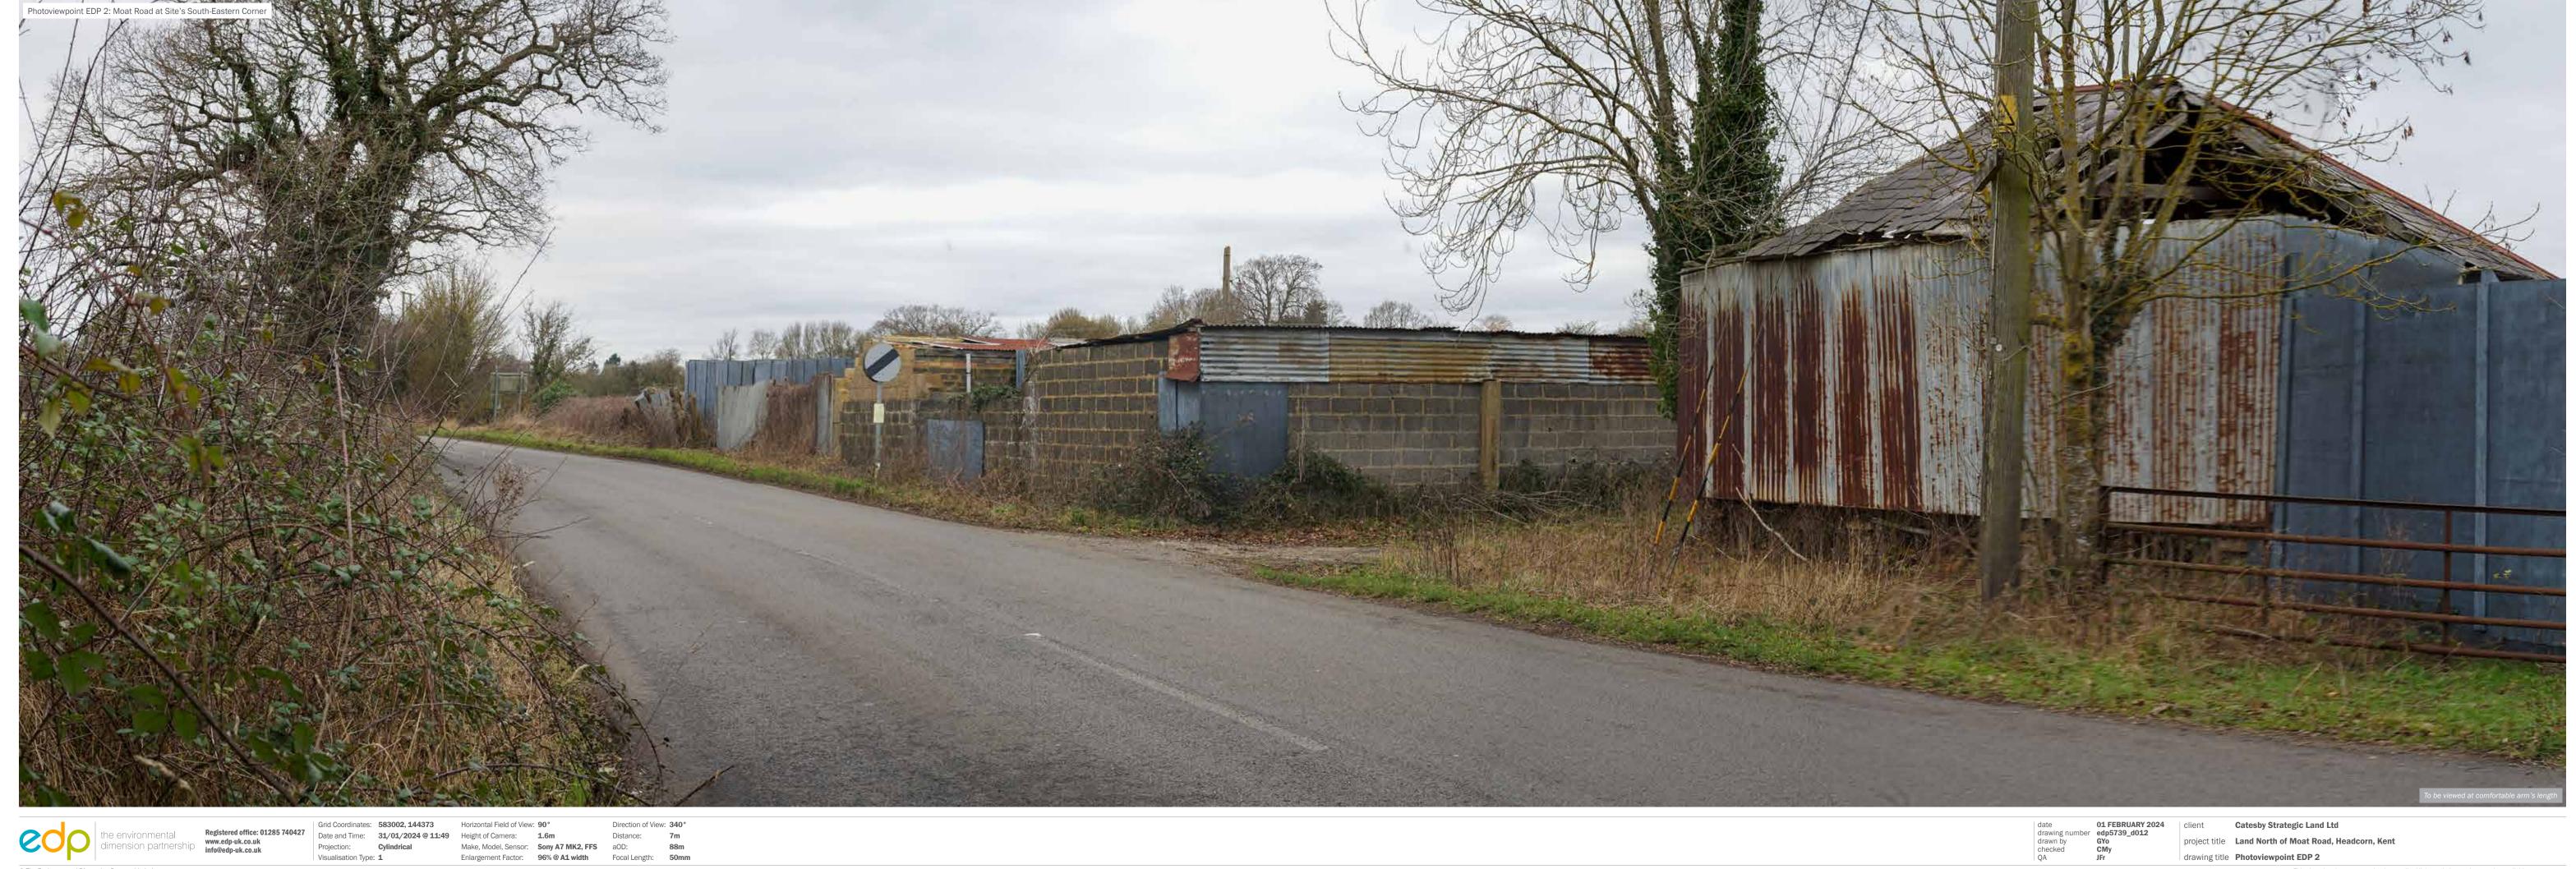

## Appendix EDP 5 Representative Photoviewpoints (Winter) (edp5739\_d012 01 February 2024 GYo/CMy)

Photoviewpoint EDP 1: PRoW KH590 on Site's Southern Boundary

Photoviewpoint EDP 2: Moat Road at Site's South-Eastern Corner