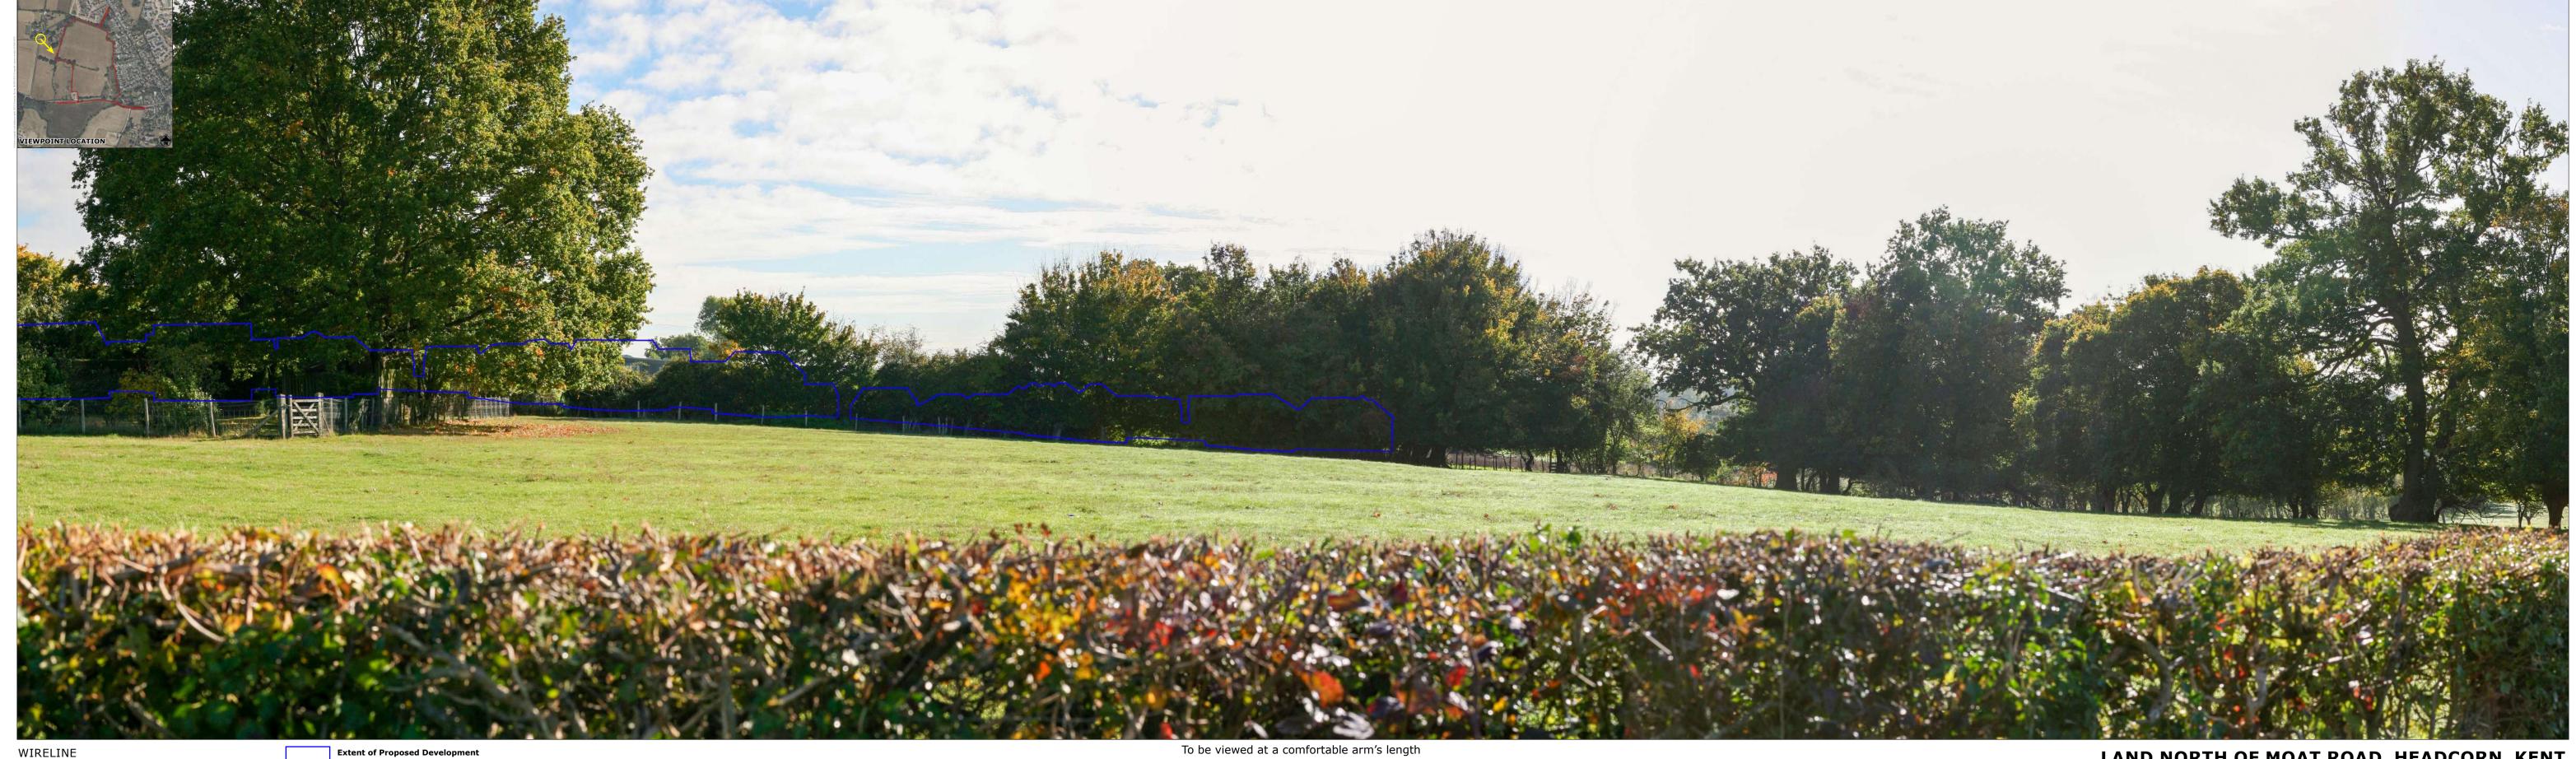

LAND NORTH OF MOAT ROAD, HEADCORN, KENT

VIEWPOINT 2B - YEAR 15

LAND NORTH OF MOAT ROAD, HEADCORN, KENT

VIEWPOINT 5 - EXISTING

LAND NORTH OF MOAT ROAD, HEADCORN, KENT

VIEWPOINT 5 - WIRELINE

LAND NORTH OF MOAT ROAD, HEADCORN, KENT

VIEWPOINT 5 - YEAR 1

**DATE** - 22/09/2023

LAND NORTH OF MOAT ROAD, HEADCORN, KENT

VIEWPOINT 5 - YEAR 15

EXISTING BASELINE VIEW

**Page size / Image size (mm)** - 841 x 297 / 820 x 240

- Type 3 (LI TGN 06/19)