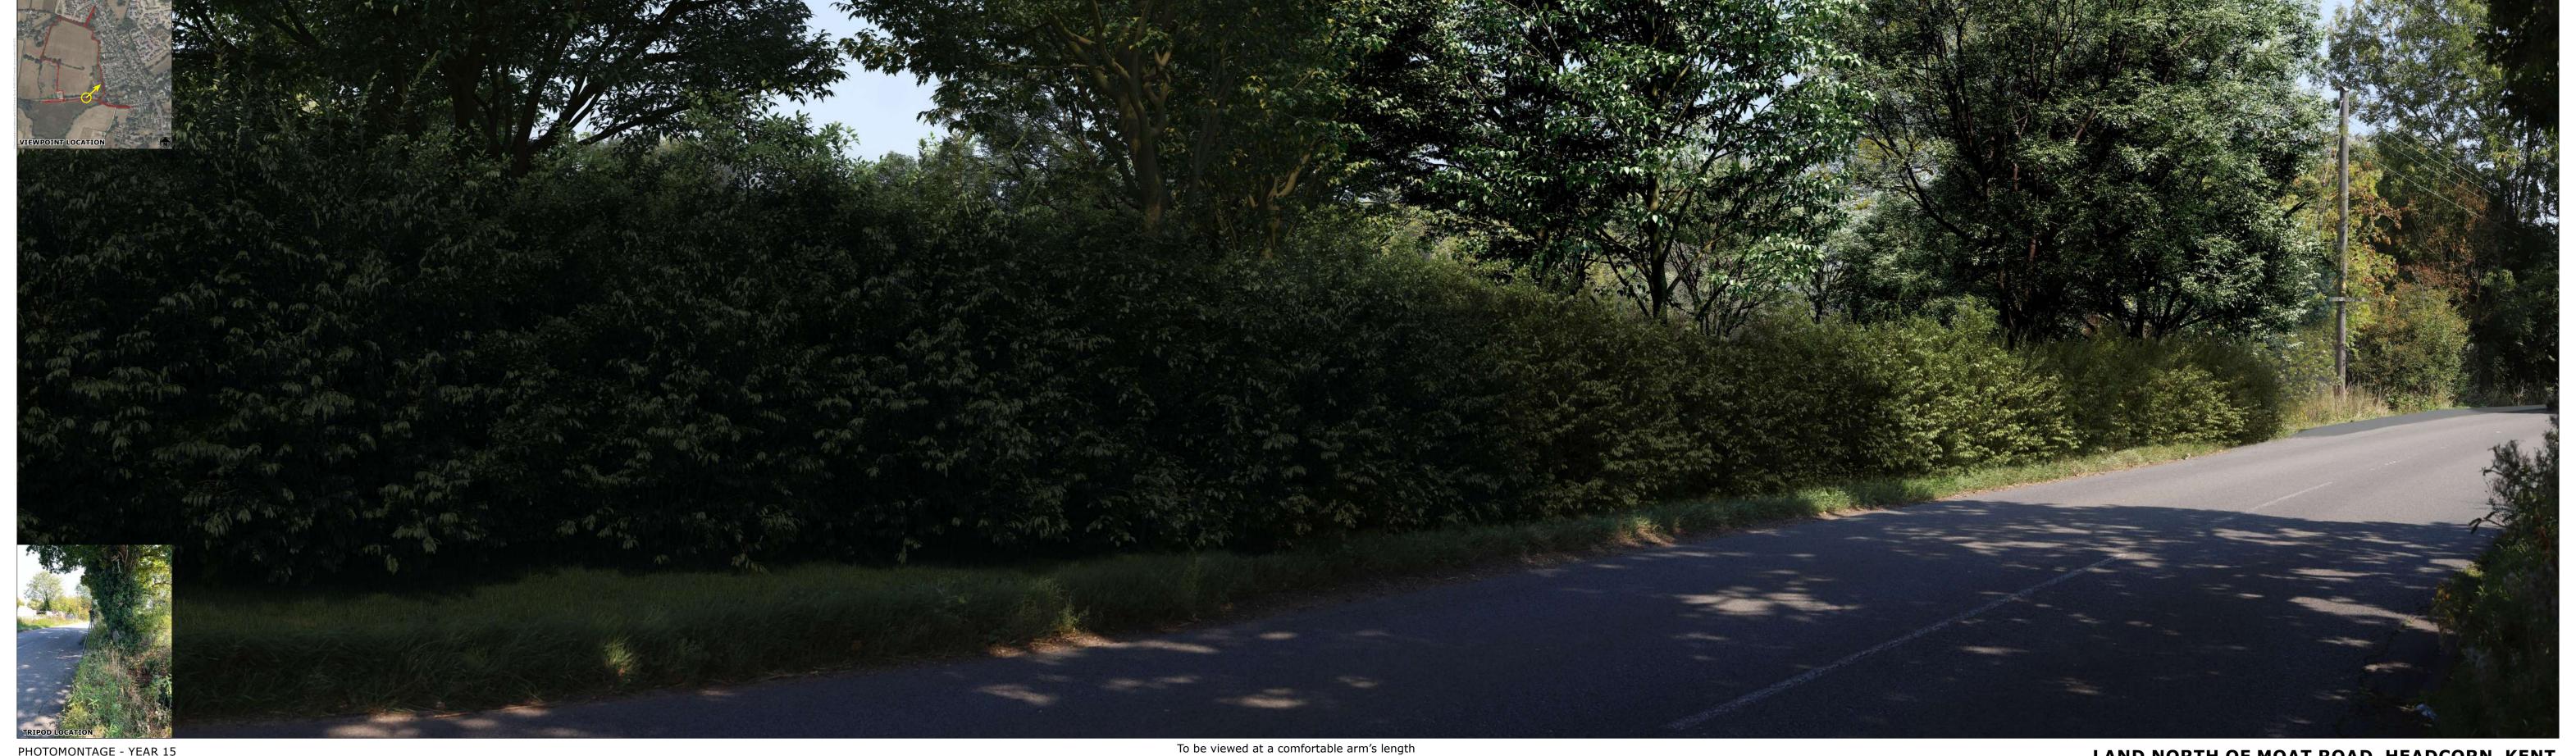

- Type 3 (LI TGN 06/19)

LAND NORTH OF MOAT ROAD, HEADCORN, KENT

VIEWPOINT 2A - YEAR 15

**Page size / Image size (mm)** - 841 x 297 / 820 x 240

LAND NORTH OF MOAT ROAD, HEADCORN, KENT

VIEWPOINT 2B - EXISTING