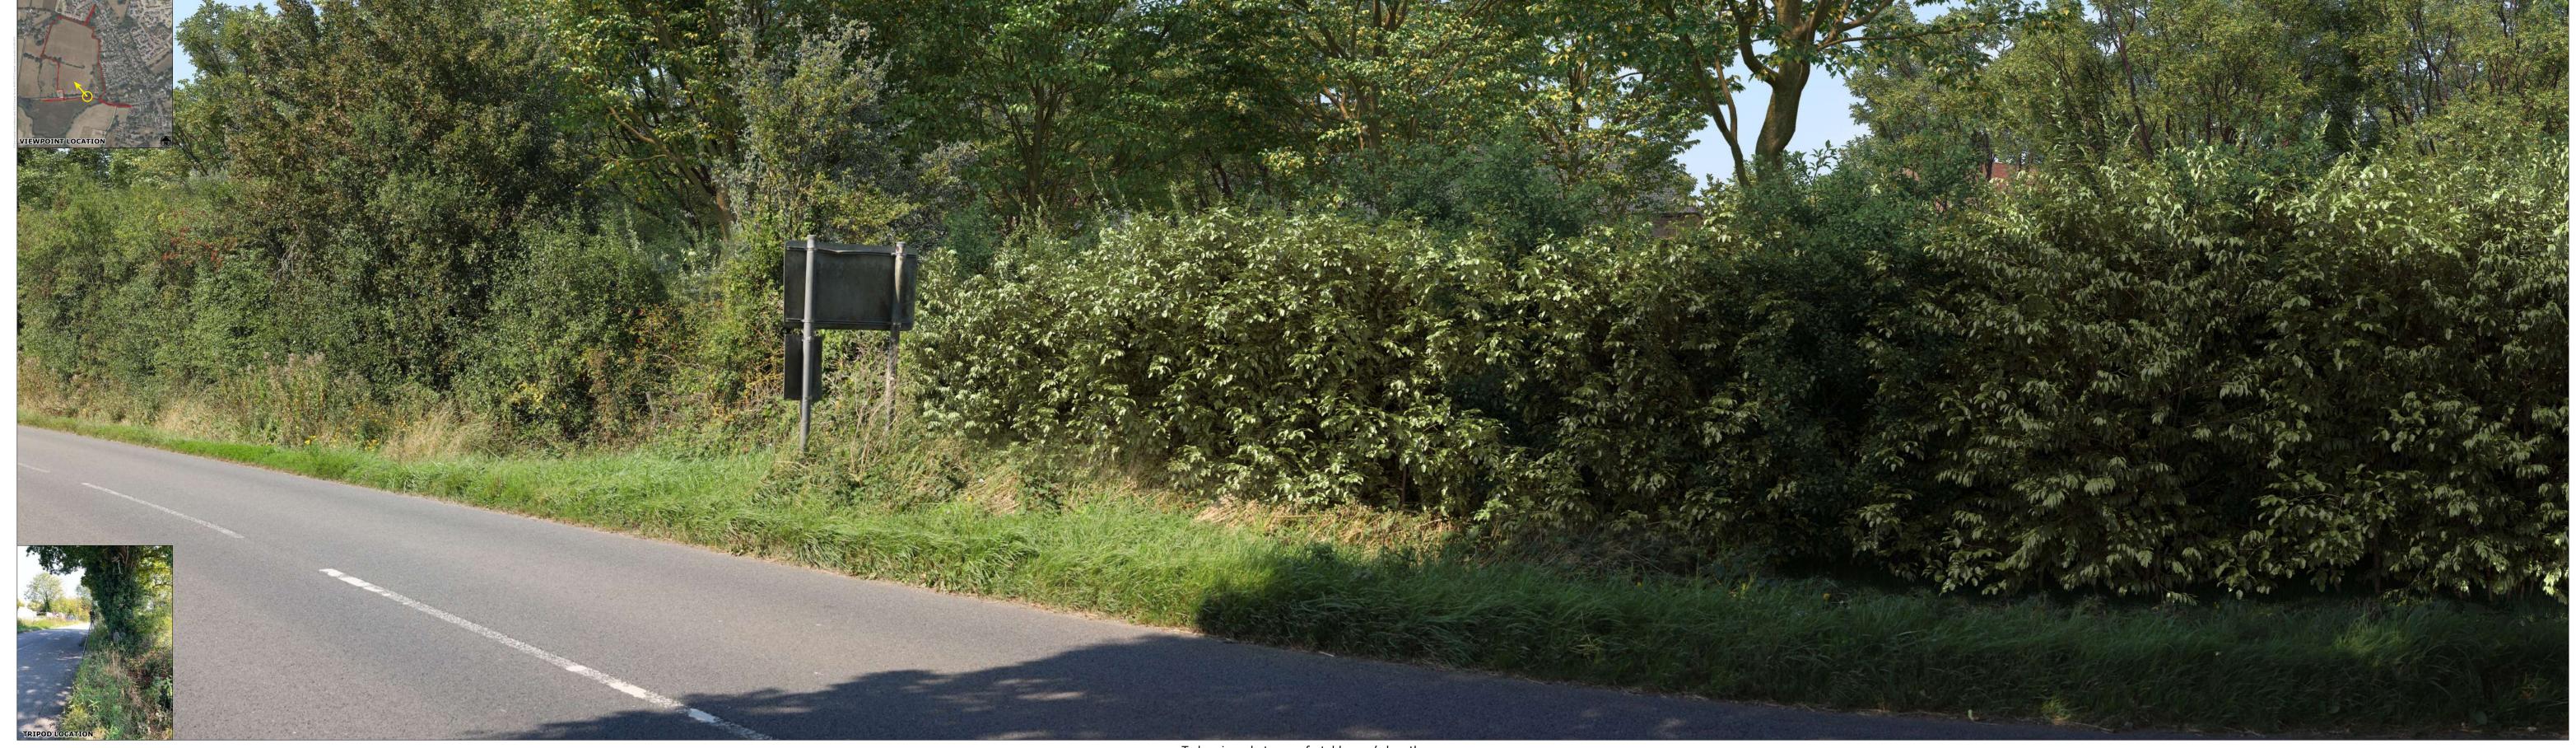

- Type 3 (LI TGN 06/19)

LAND NORTH OF MOAT ROAD, HEADCORN, KENT

VIEWPOINT 2A - YEAR 15

**Page size / Image size (mm)** - 841 x 297 / 820 x 240

LAND NORTH OF MOAT ROAD, HEADCORN, KENT

VIEWPOINT 2B - EXISTING

PHOTOMONTAGE - YEAR 1

Page size / Image size (mm)  $-841 \times 297 / 820 \times 240$ 

LAND NORTH OF MOAT ROAD, HEADCORN, KENT

VIEWPOINT 2B - YEAR 1

**DATE** - 22/09/2023

PHOTOMONTAGE - YEAR 15

**Page size / Image size (mm)** - 841 x 297 / 820 x 240