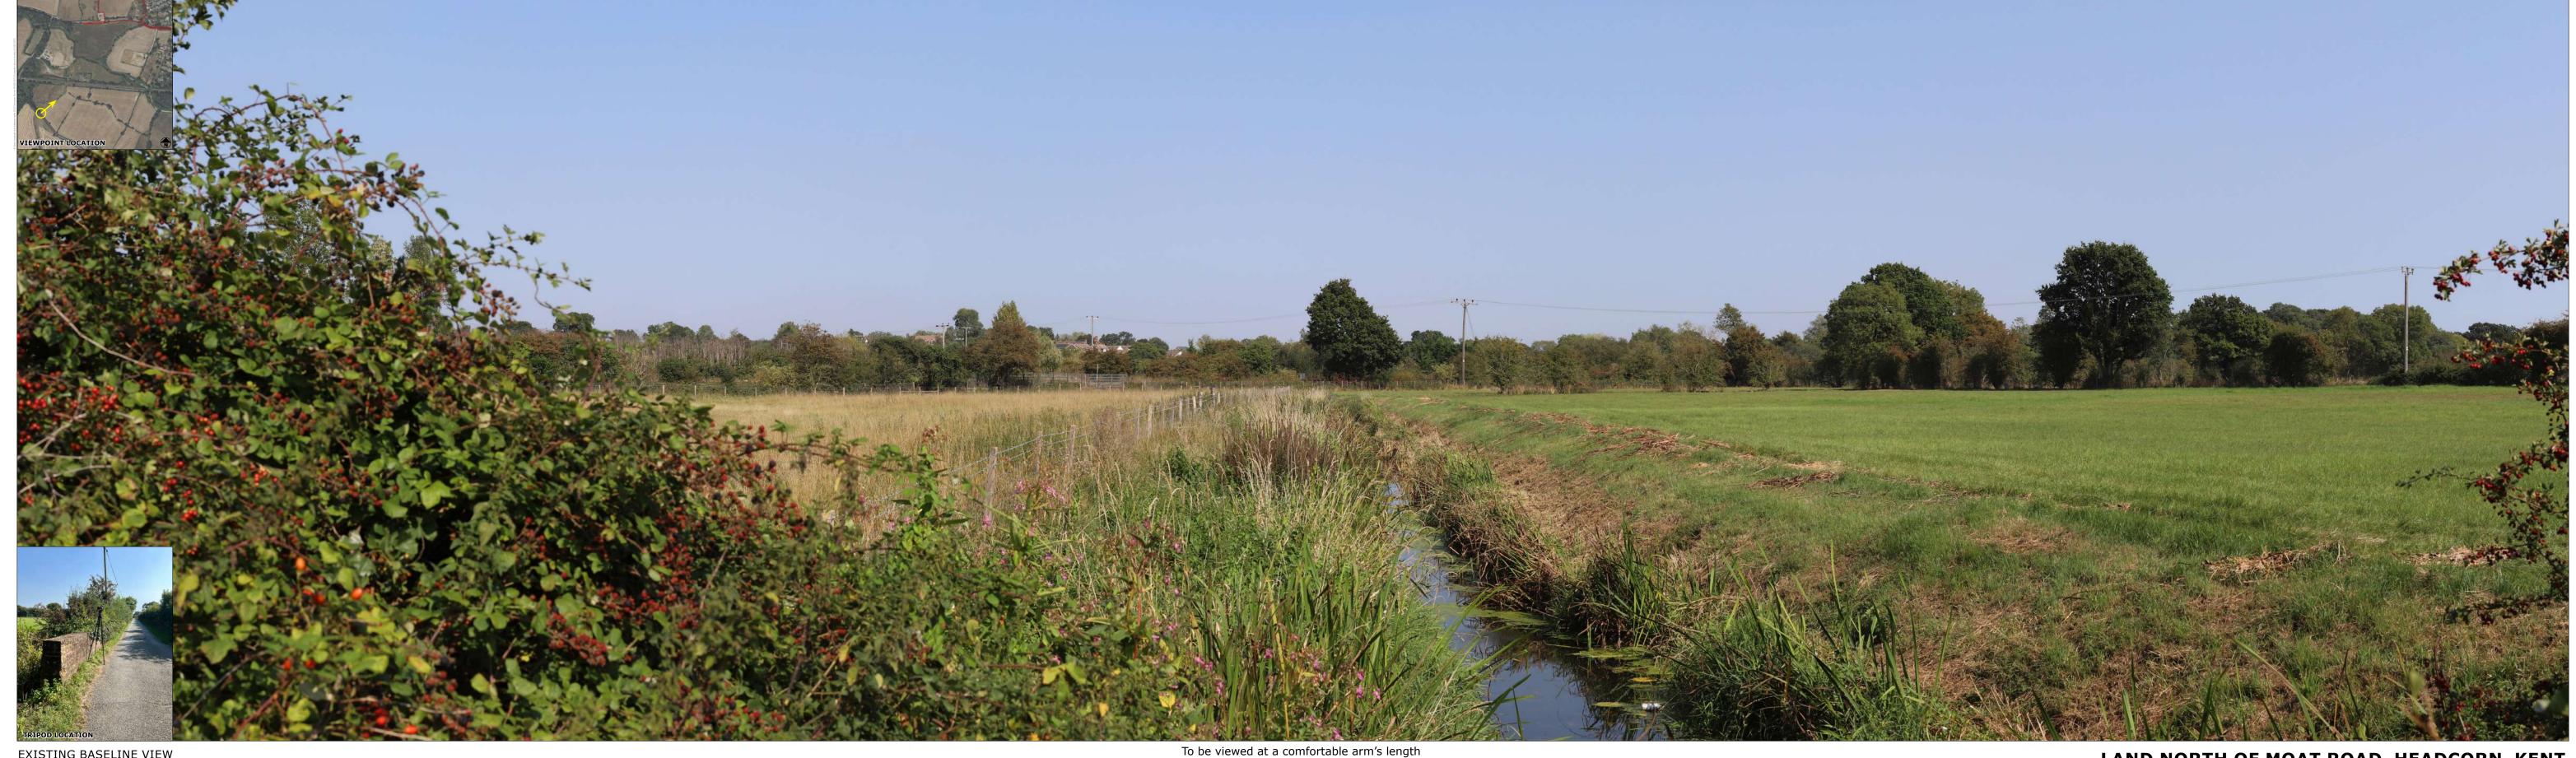

## Appendix EDP 5 Representative Photoviewpoints (Winter) (edp5739\_d012 01 February 2024 GYo/CMy)

Photoviewpoint EDP 1: PRoW KH590 on Site's Southern Boundary

Photoviewpoint EDP 2: Moat Road at Site's South-Eastern Corner