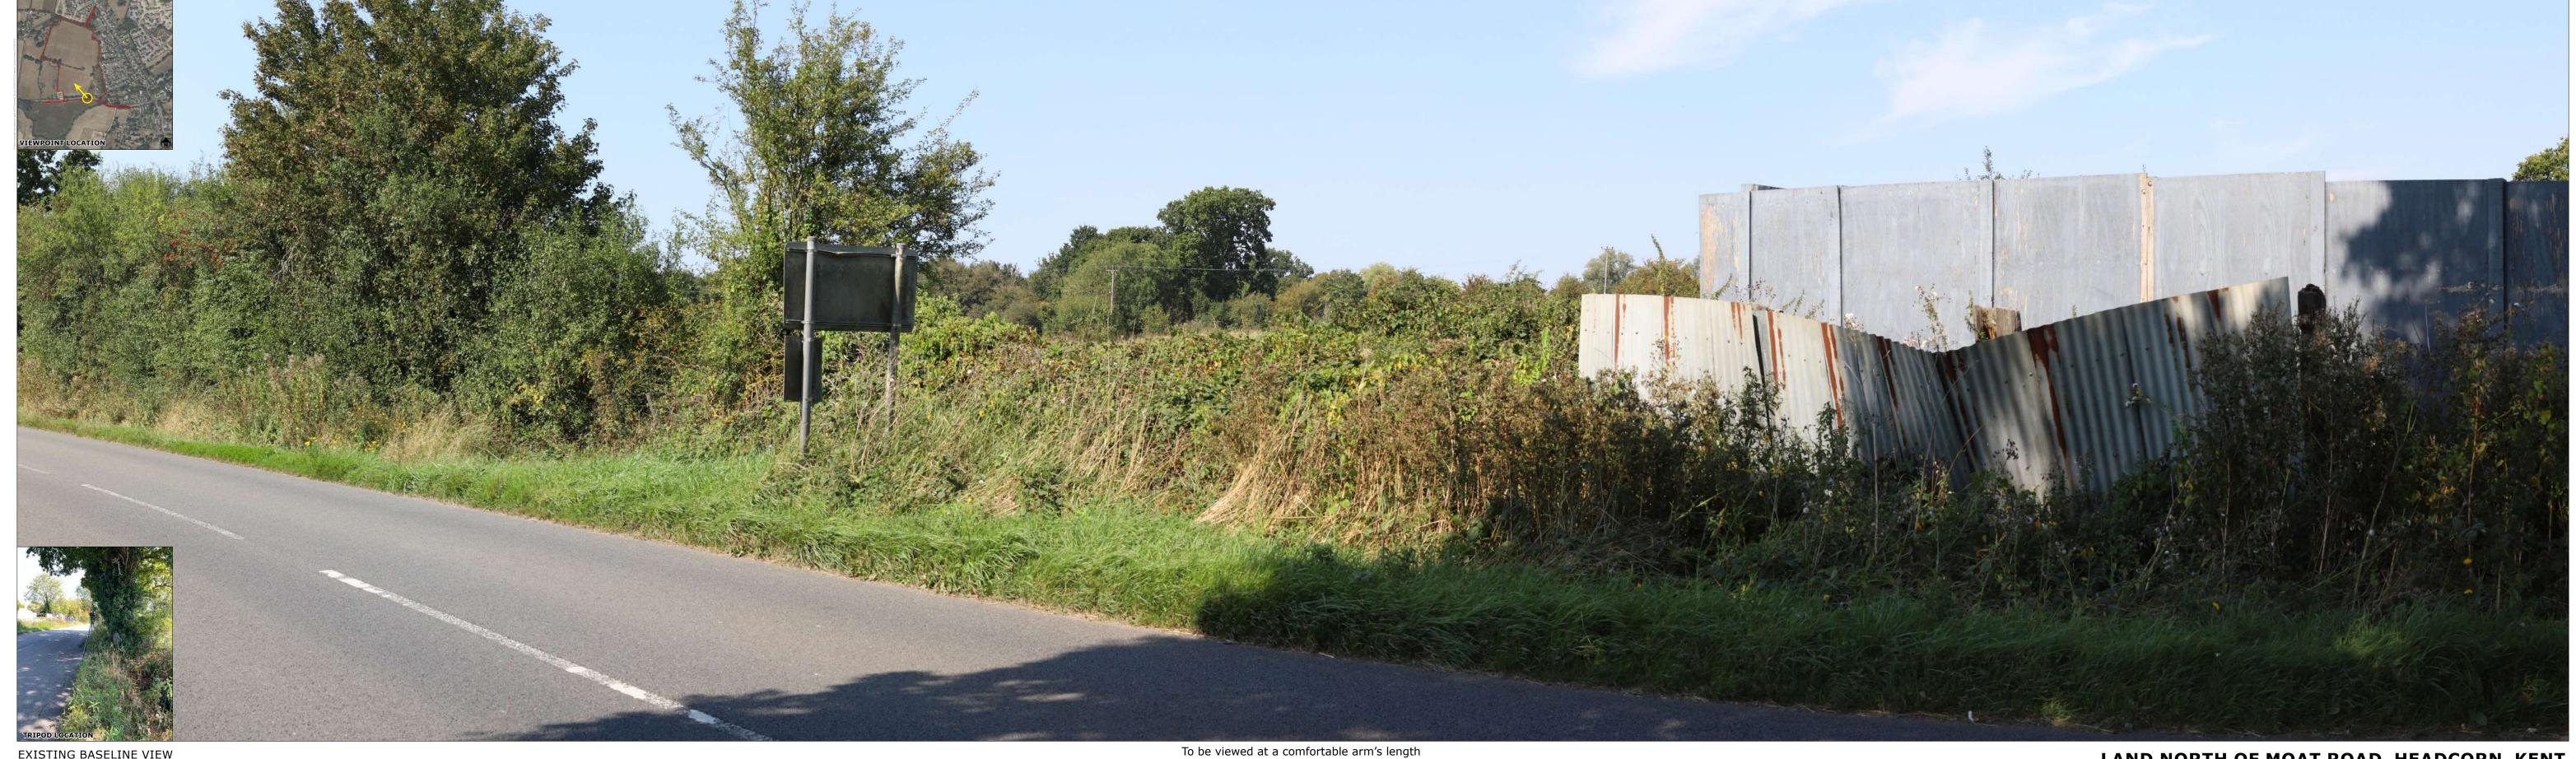

- Type 3 (LI TGN 06/19)

LAND NORTH OF MOAT ROAD, HEADCORN, KENT

VIEWPOINT 2A - YEAR 15

**Page size / Image size (mm)** - 841 x 297 / 820 x 240

LAND NORTH OF MOAT ROAD, HEADCORN, KENT

VIEWPOINT 2B - EXISTING

PHOTOMONTAGE - YEAR 1

Page size / Image size (mm)  $-841 \times 297 / 820 \times 240$ 

LAND NORTH OF MOAT ROAD, HEADCORN, KENT

VIEWPOINT 2B - YEAR 1

**DATE** - 22/09/2023

PHOTOMONTAGE - YEAR 15

**Page size / Image size (mm)** - 841 x 297 / 820 x 240