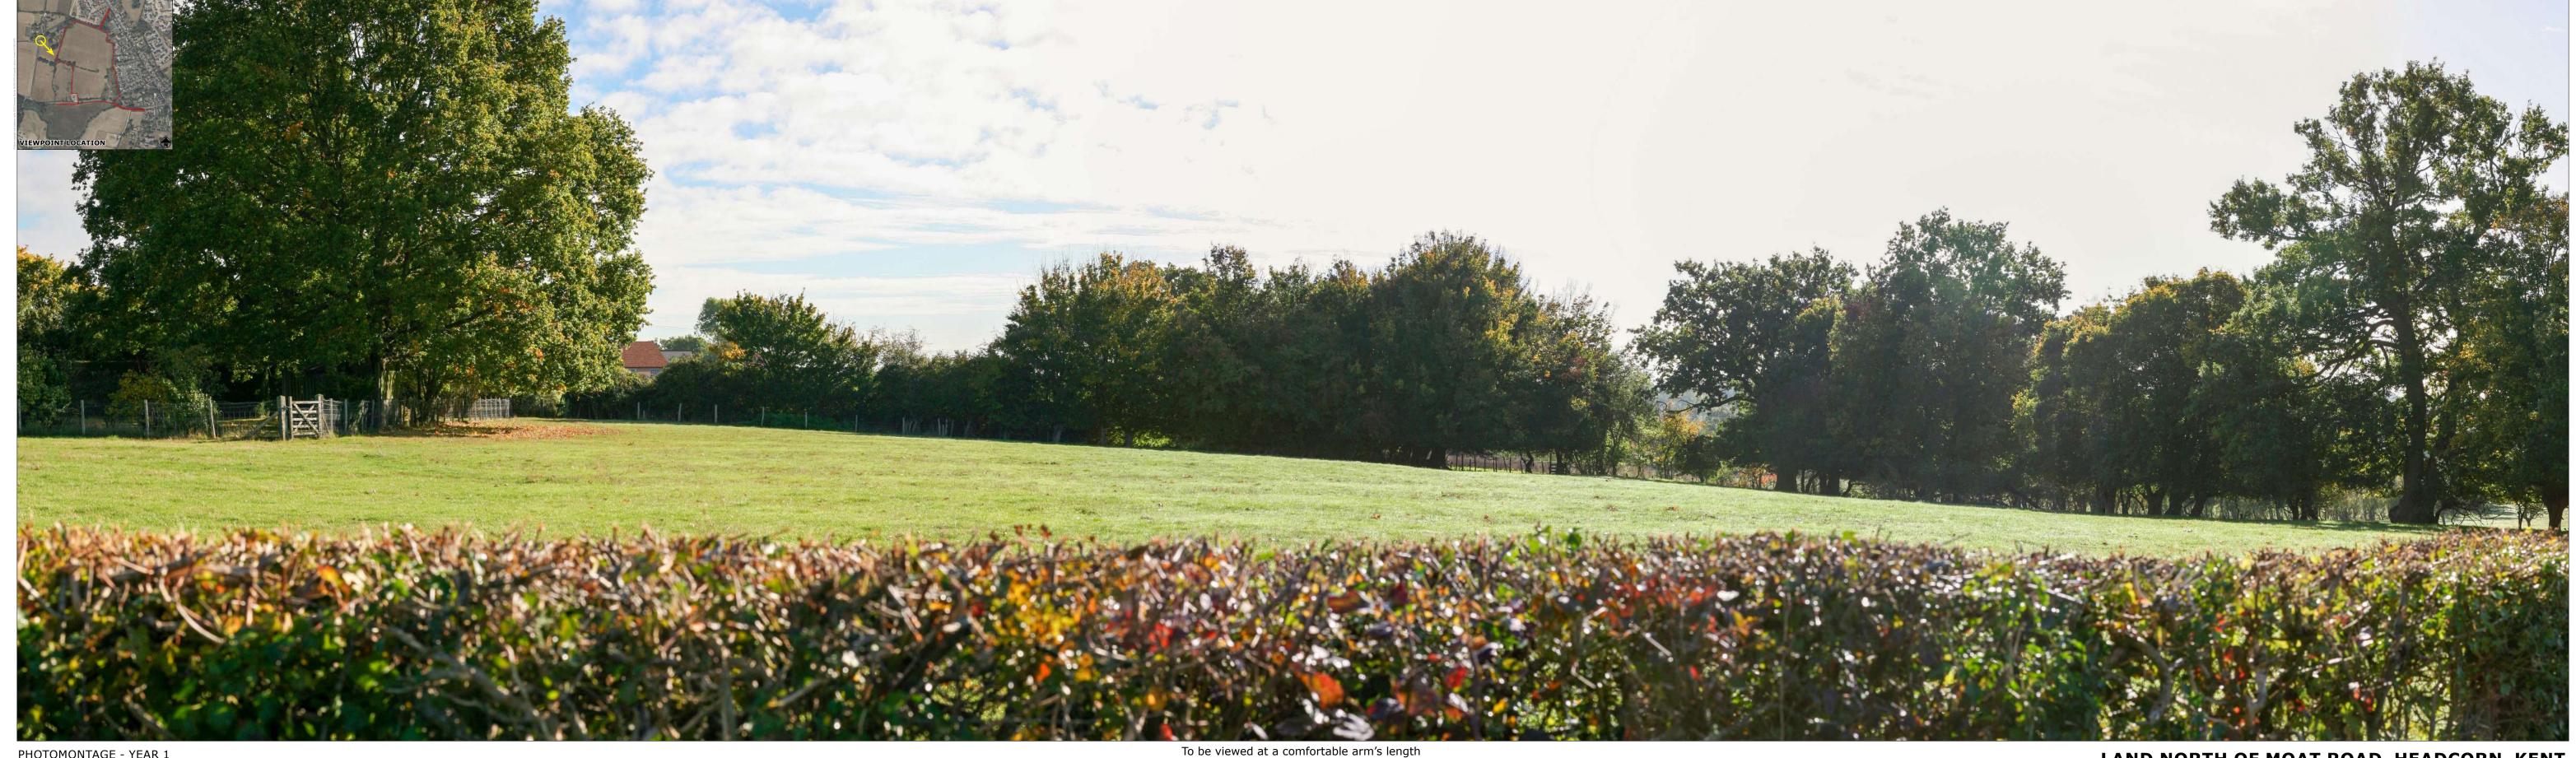

VIEWPOINT 5 - YEAR 1

**DATE** - 22/09/2023

LAND NORTH OF MOAT ROAD, HEADCORN, KENT

VIEWPOINT 5 - YEAR 15

EXISTING BASELINE VIEW

**Page size / Image size (mm)** - 841 x 297 / 820 x 240

- Type 3 (LI TGN 06/19)