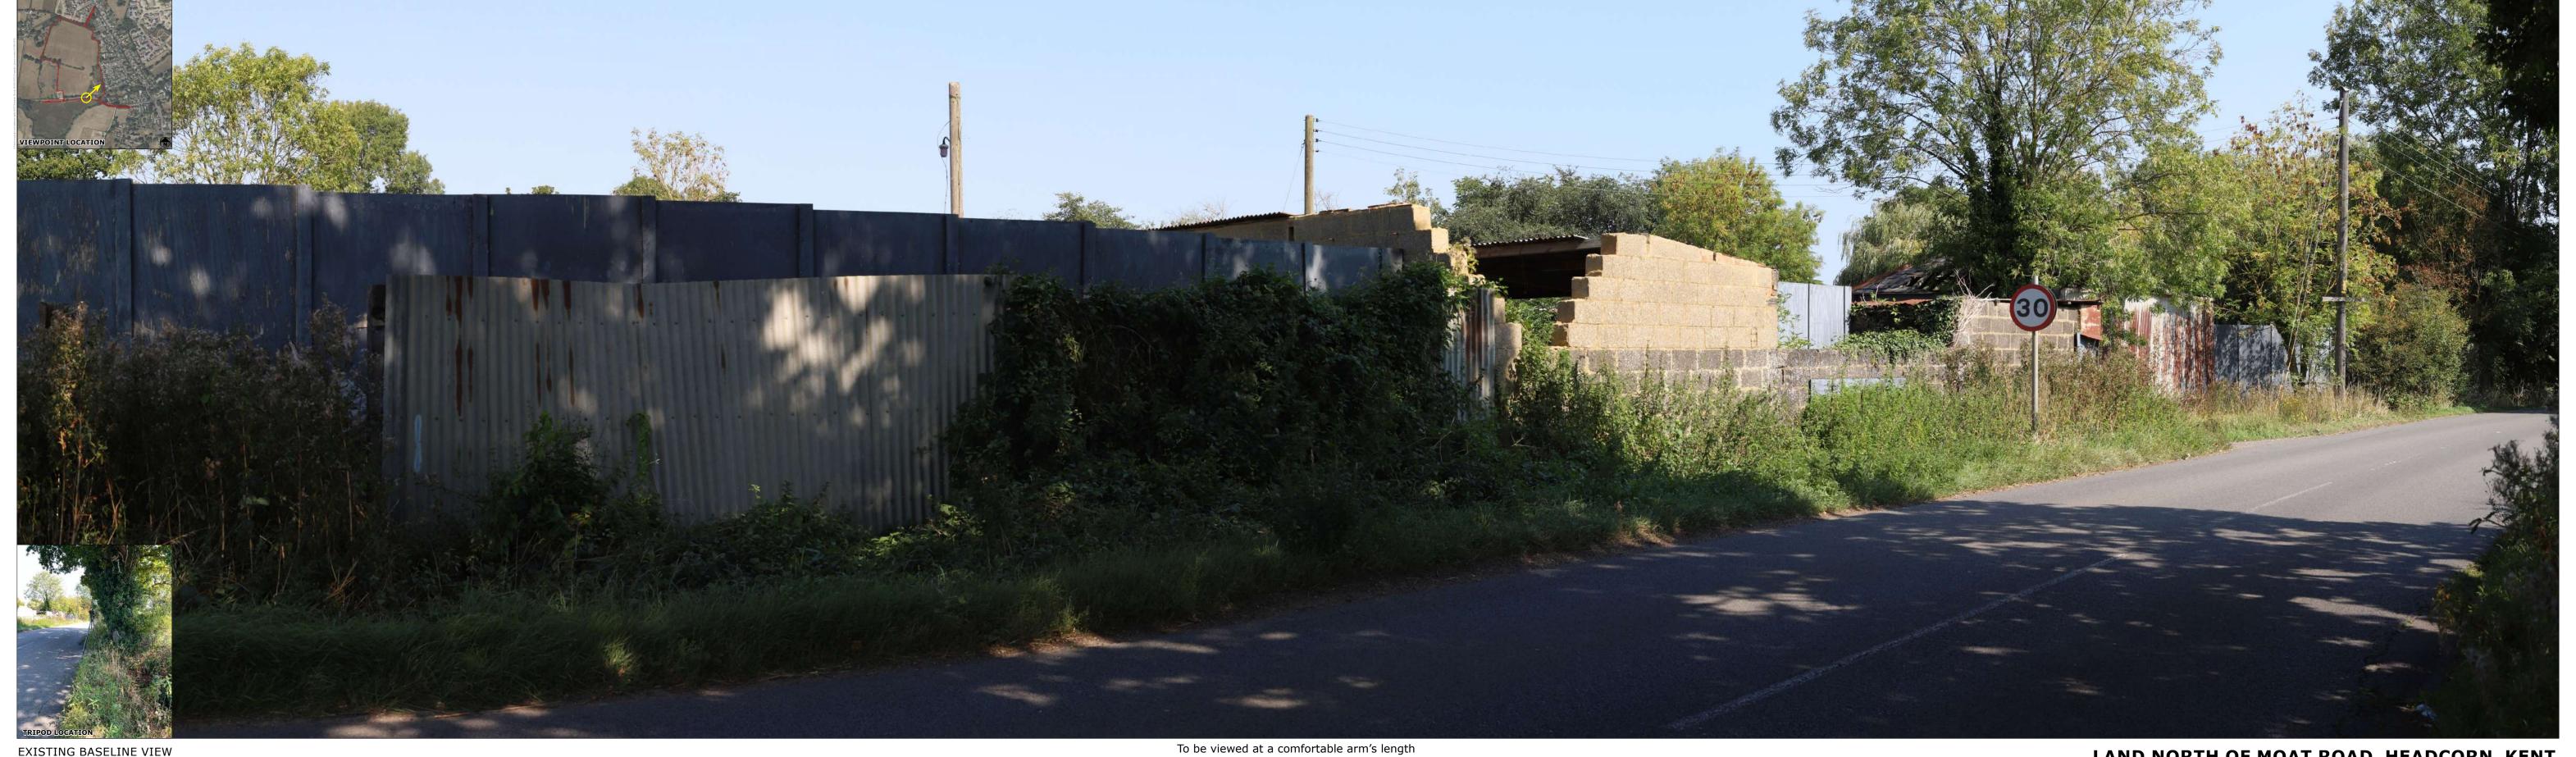

- Type 3 (LI TGN 06/19)

LAND NORTH OF MOAT ROAD, HEADCORN, KENT

VIEWPOINT 2A - YEAR 15

**Page size / Image size (mm)** - 841 x 297 / 820 x 240

LAND NORTH OF MOAT ROAD, HEADCORN, KENT

VIEWPOINT 2B - EXISTING

PHOTOMONTAGE - YEAR 1

Page size / Image size (mm)  $-841 \times 297 / 820 \times 240$ 

LAND NORTH OF MOAT ROAD, HEADCORN, KENT

VIEWPOINT 2B - YEAR 1

**DATE** - 22/09/2023

PHOTOMONTAGE - YEAR 15

**Page size / Image size (mm)** - 841 x 297 / 820 x 240