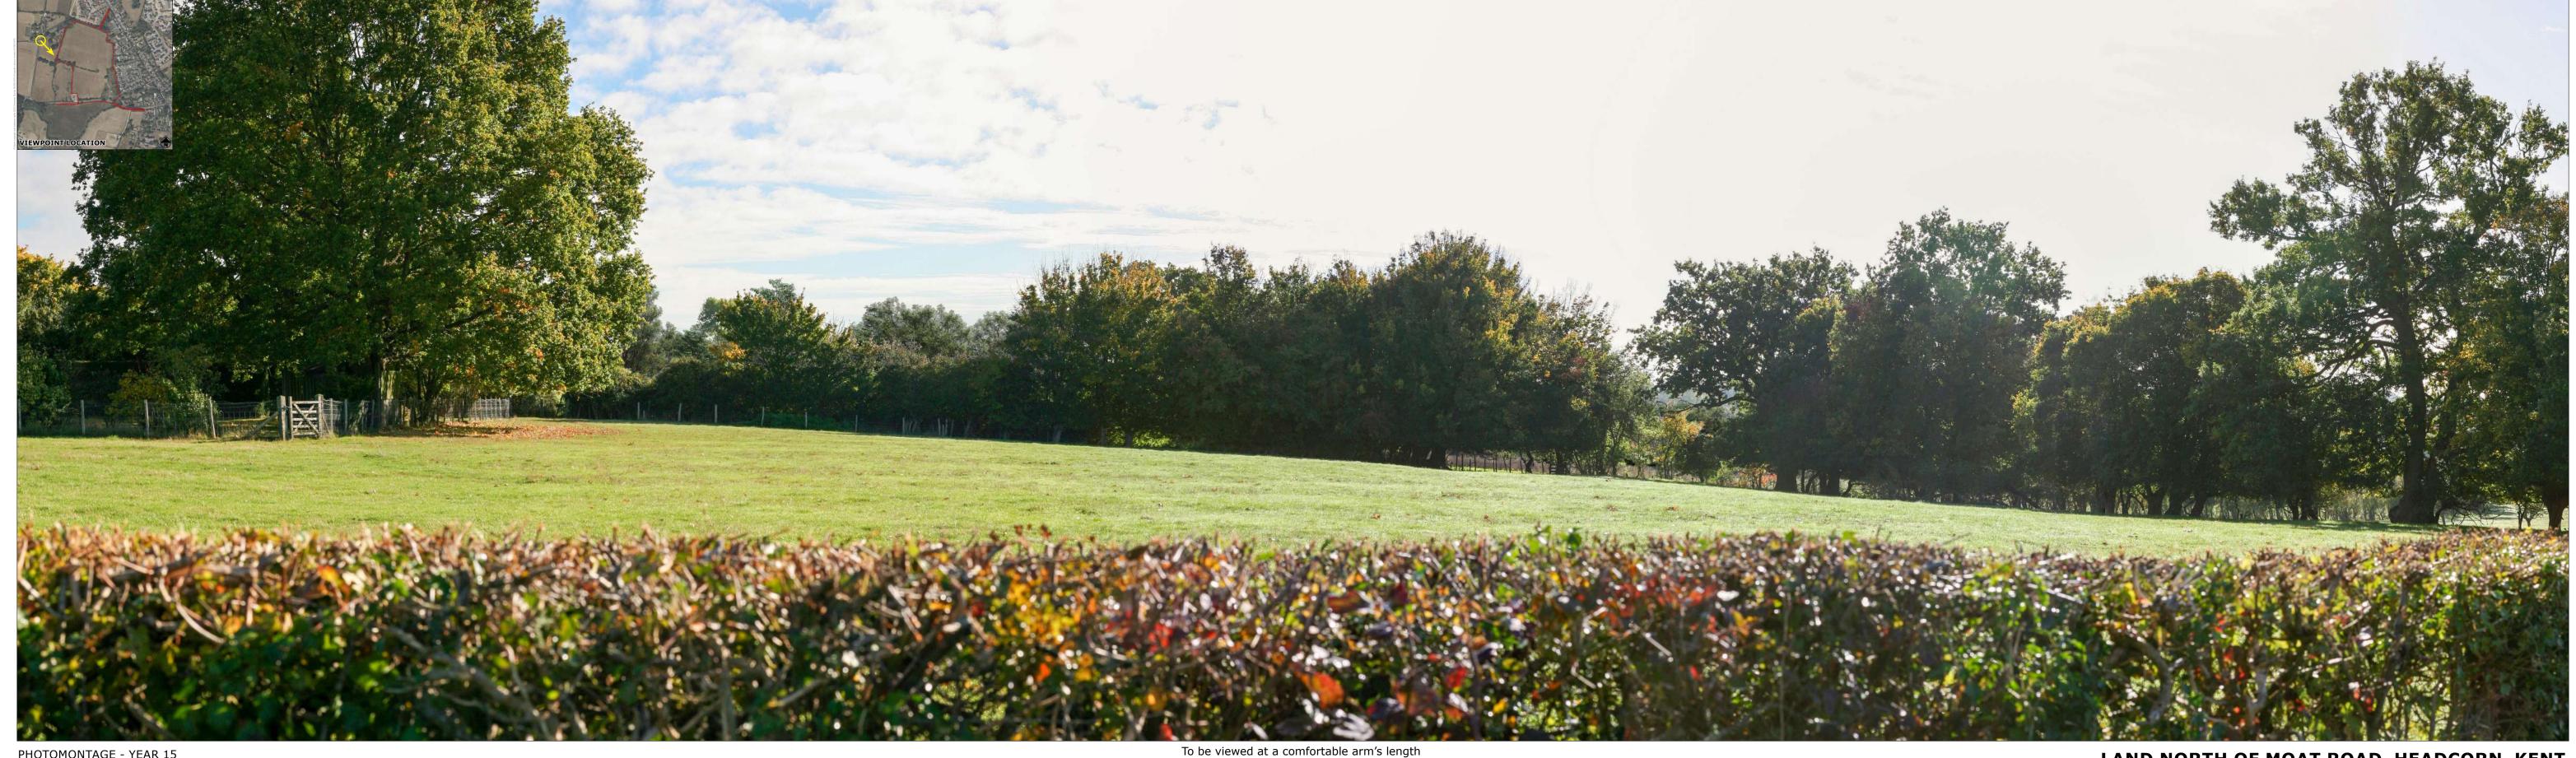

VIEWPOINT 5 - YEAR 1

**DATE** - 22/09/2023

LAND NORTH OF MOAT ROAD, HEADCORN, KENT

VIEWPOINT 5 - YEAR 15

EXISTING BASELINE VIEW

**Page size / Image size (mm)** - 841 x 297 / 820 x 240

- Type 3 (LI TGN 06/19)