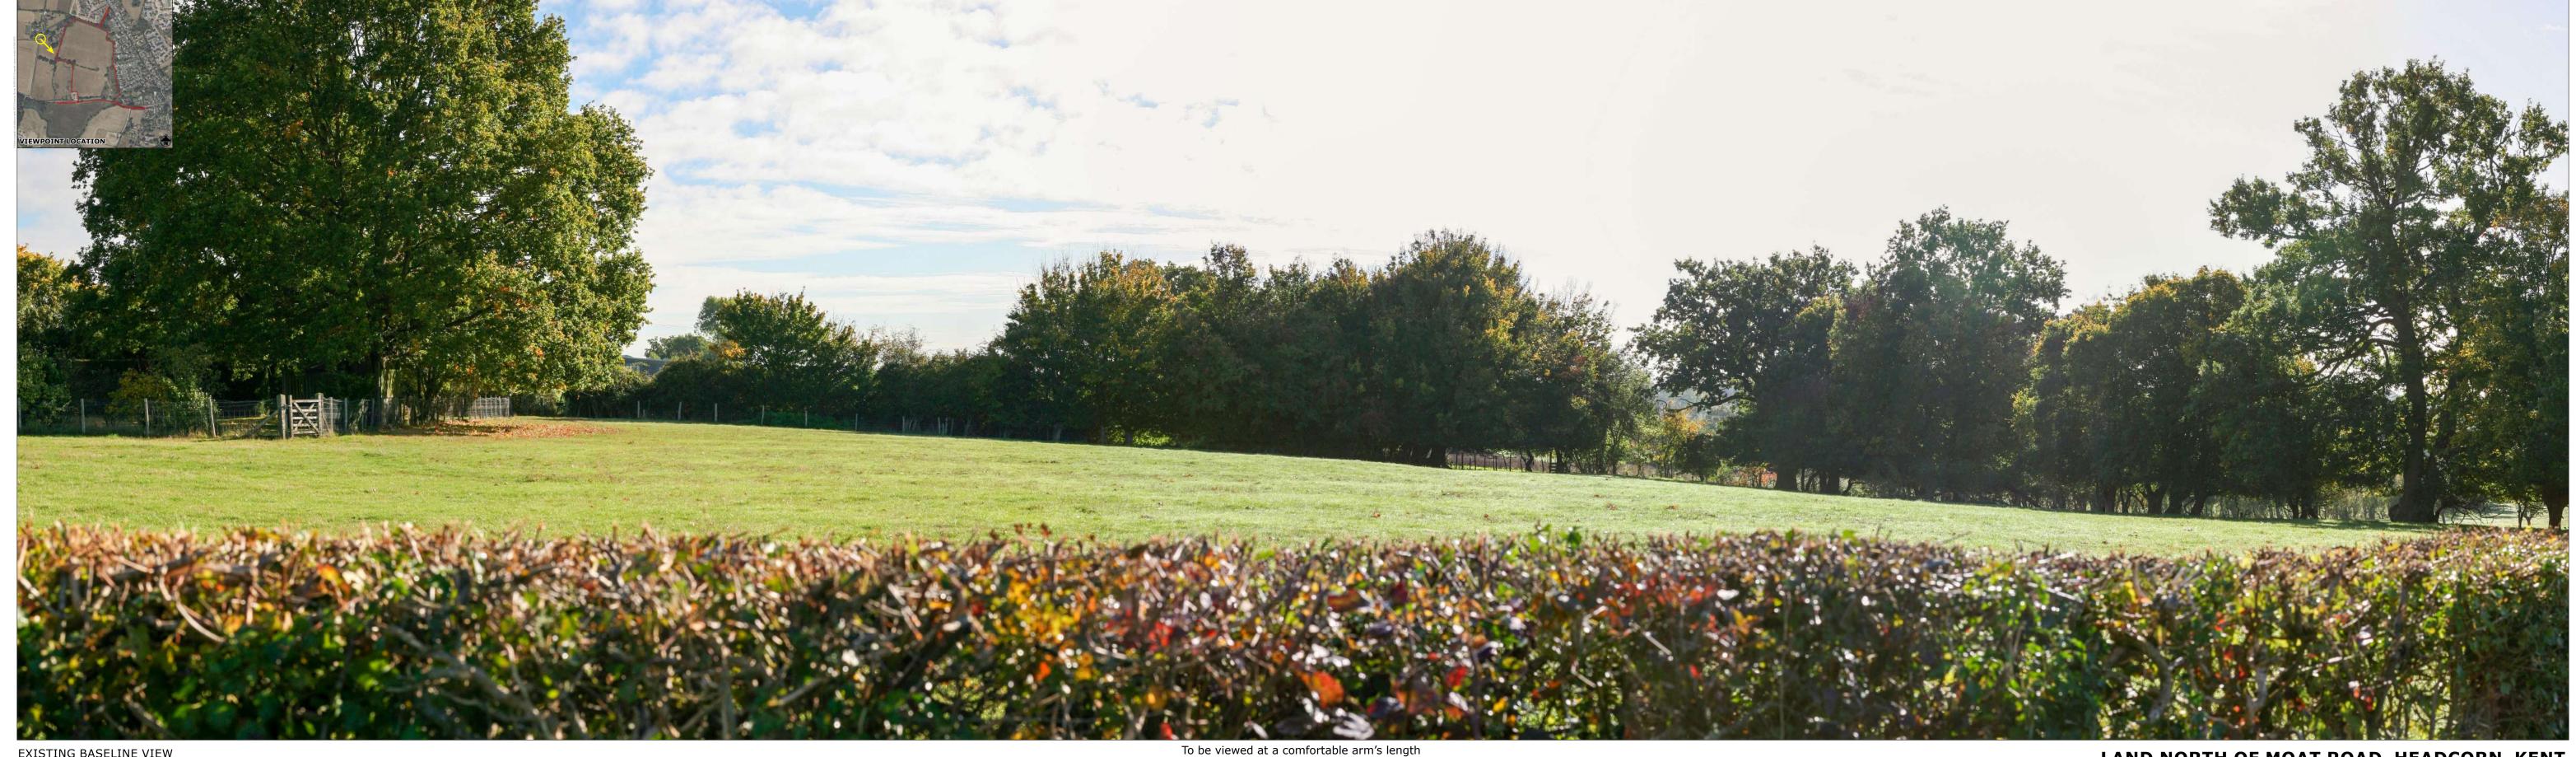

## Appendix EDP 5 Representative Photoviewpoints (Winter) (edp5739\_d012 01 February 2024 GYo/CMy)

Photoviewpoint EDP 1: PRoW KH590 on Site's Southern Boundary

Photoviewpoint EDP 2: Moat Road at Site's South-Eastern Corner

**Photoviewpoint EDP 3**: New Bovis Development North of the Site

Photoviewpoint EDP 4: Bankfields East of the Site

**Photoviewpoint EDP 5**: Black Mill Lane West of the Site (1)

**Photoviewpoint EDP 6**: Black Mill Lane West of the Site (2)