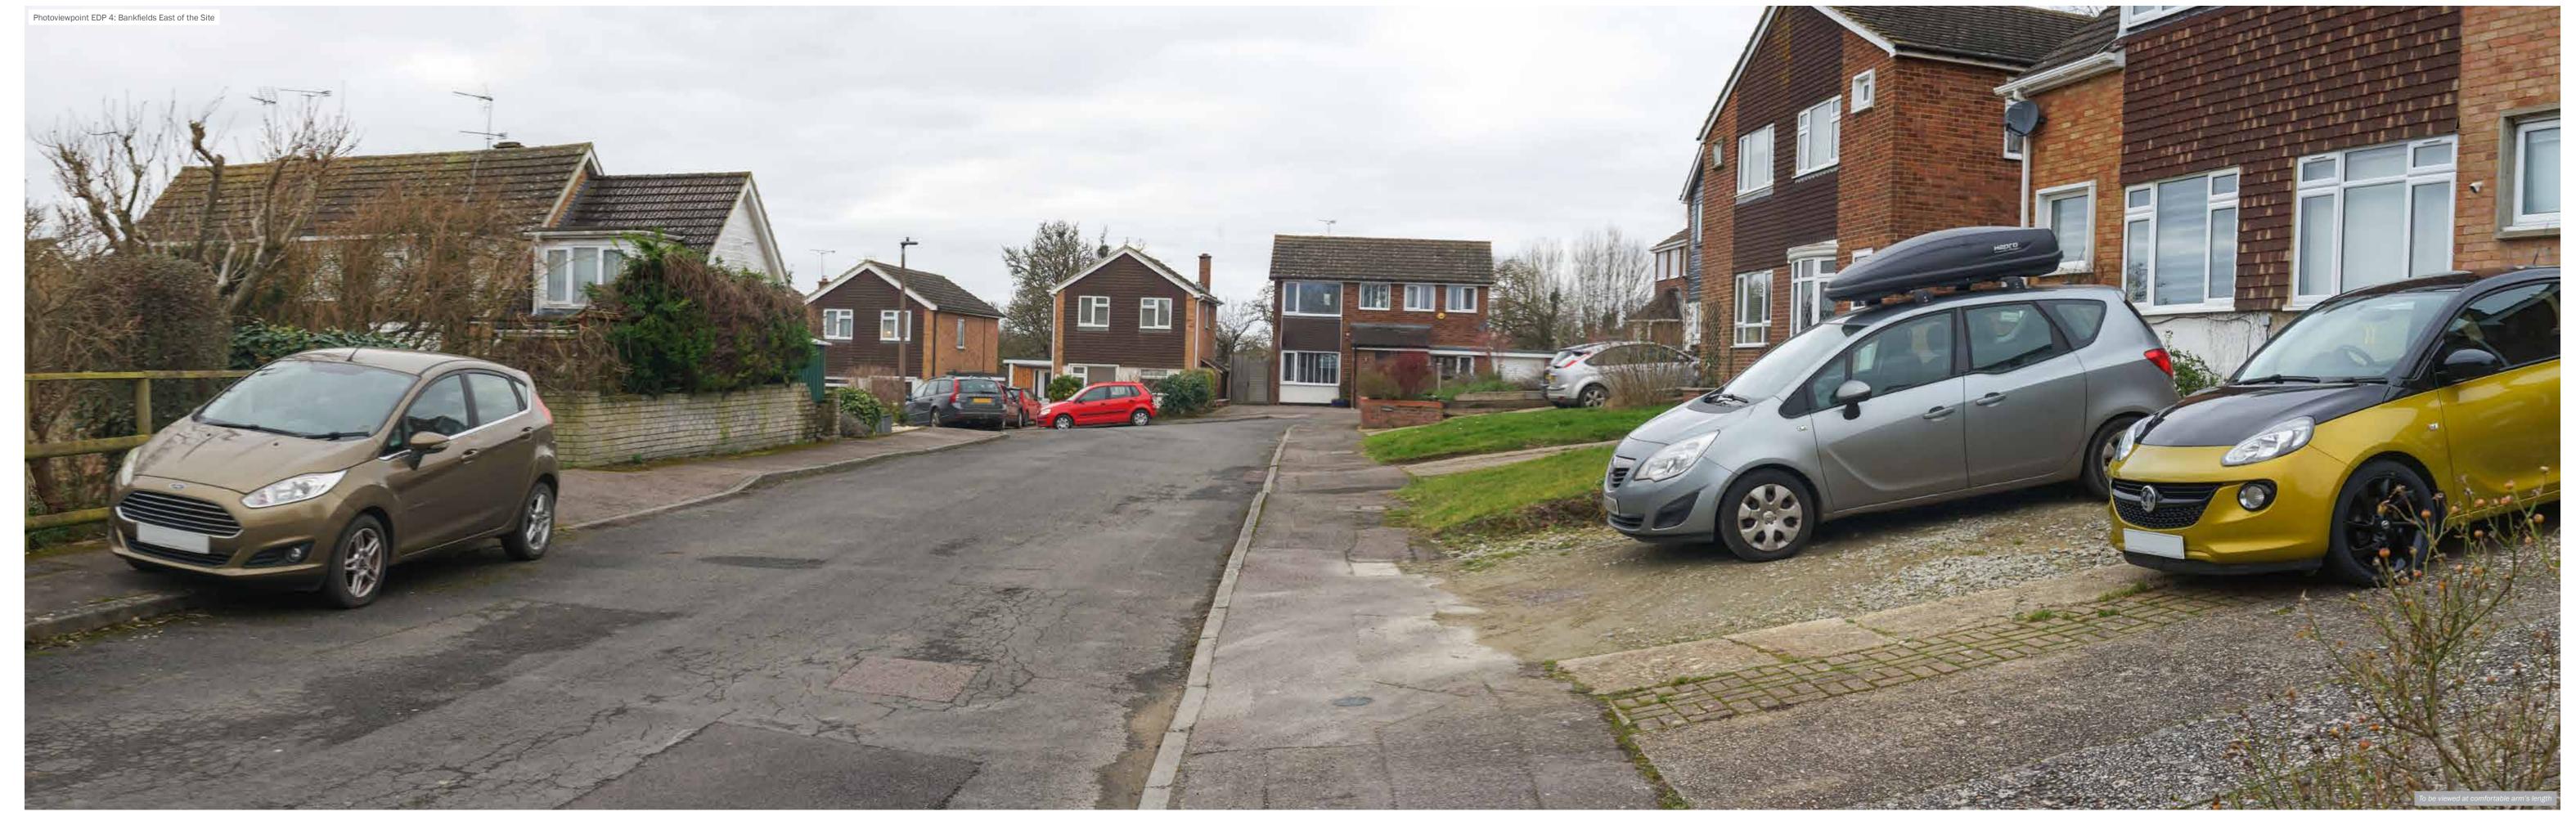

**Photoviewpoint EDP 3**: New Bovis Development North of the Site

Photoviewpoint EDP 4: Bankfields East of the Site

**Photoviewpoint EDP 5**: Black Mill Lane West of the Site (1)

**Photoviewpoint EDP 6**: Black Mill Lane West of the Site (2)