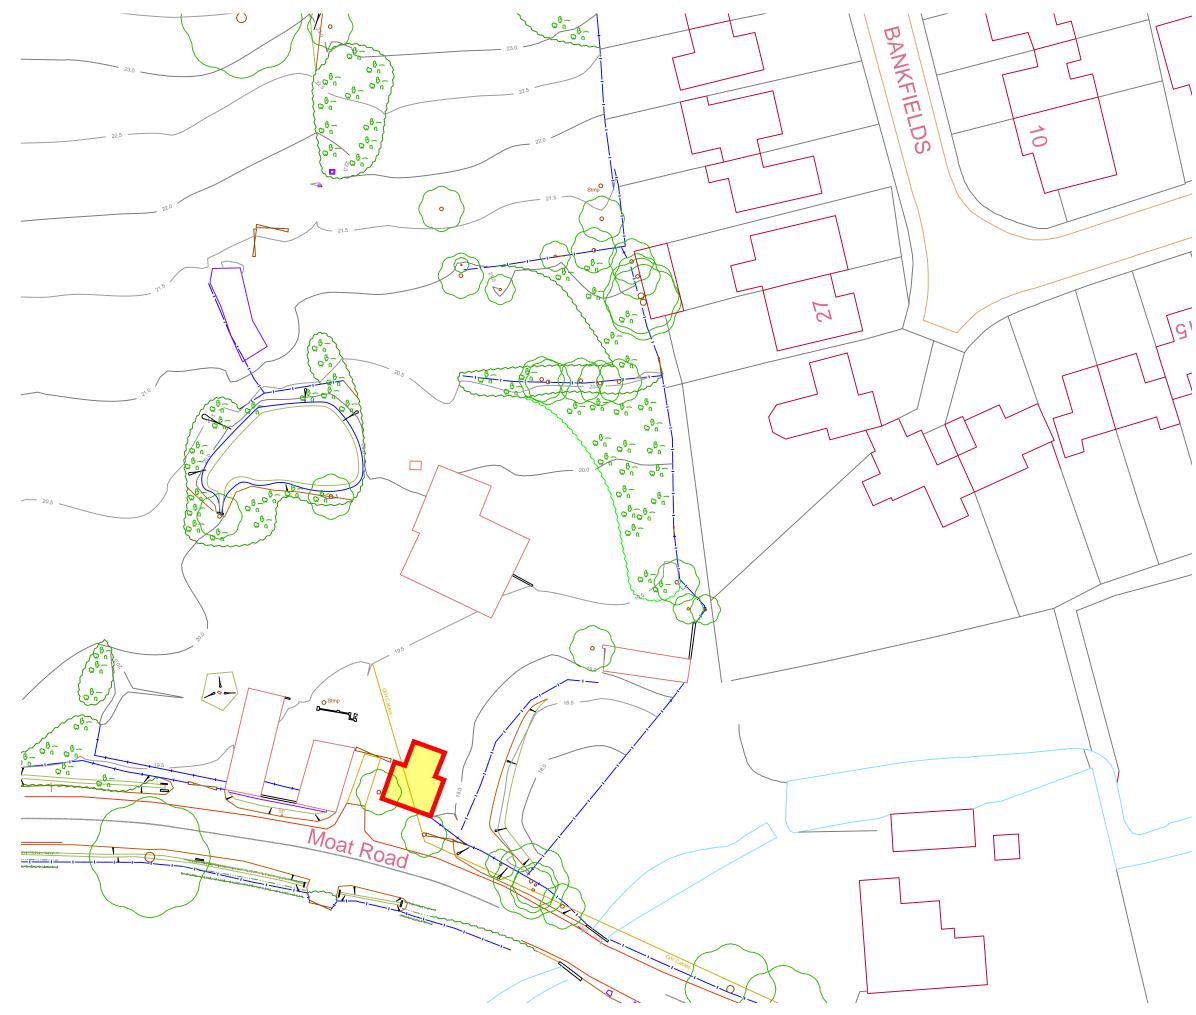

Building A Location

## Land at Moat Road Headcorn, Kent

Drawing:

0 10m

20m

## 13 Building A Location Plan

| Scale:     | Drawn:   |
|------------|----------|
| 1:500 @ A3 | AKP      |
| Date:      | Checked: |
| 27/02/2023 |          |