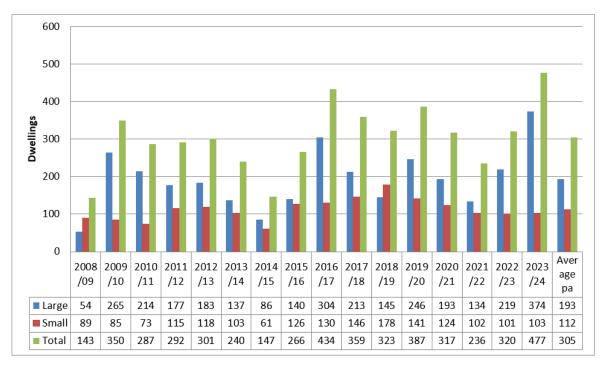

#### Small sites

12. Small sites (up to 4 dwellings) continue to make a positive contribution to the delivery of new homes in the borough and to the local economy. Small sites contributed 111 new homes during the monitoring year 2023-24. On average, small sites have delivered 12% of all new homes over the MBLP plan period, or 8% of all new homes over the LPR plan period (since 1st April 2021). The itemised list of completions for 2023-24 is provided in Appendix 1.

Figure 7: Delivery of new homes as a percentage of all completions, 2011-12 to 2023-24

## New builds

13. Homes in the form of new builds continue to make the most significant contribution to completions in the borough, accounting for 72% of all completions. The remaining 29% were a combination of conversions and changes of use of existing buildings. This is to be expected as sites allocated for development largely do not involve conversion or changes of use of existing buildings.