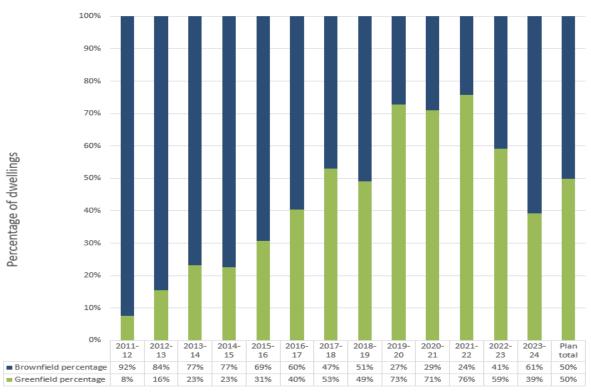

## Key facts and figures

## In the monitoring year 2023-2024:

**1,039 new homes** (net) were completed across the borough

**61%** of new homes were built on previously developed or **brownfield land** 

72% of new homes were 'new build'28% of new homes were conversions or changes of use

## The authority can demonstrate:

A confirmed Housing Delivery Test result of 149%

A **5.1-year housing land supply** against the LPR fiveyear requirement<sup>1</sup>

## Development on Greenfield and Brownfield Land

- 9. 61% of new homes were delivered on previously developed or brownfield land over the monitoring year, up from 41% last year. A large number of these homes were delivered on the Local Plan allocated site H1(11) Springfield, Royal Engineers Road and through office to residential conversion in the Town Centre.
- 10. This takes the split of development on brownfield / greenfield land to 50% and 50% respectively, over the adopted plan period, since 2011.
- 11. In monitoring this split of development over the Local Plan Review period, starting 1<sup>st</sup> April 2021, the percentage split is 39% brownfield, 61% greenfield.

Figure 5: Springfield Park, Maidstone (image credit: https://www.weston-homes.com/springfield-park/gallery/)

Figure 6: Percentage of completions on brownfield and greenfield land