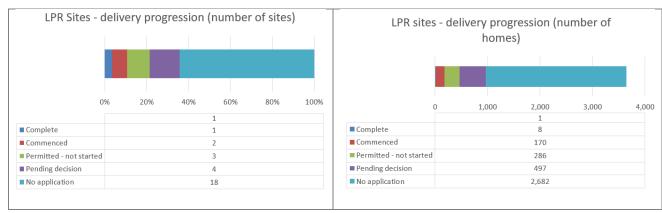

## Allocations tracker – Local Plan Review

15. The Local Plan Review includes 28 'LPRSA' site allocations for residential development. Already, six sites (21%) have obtained planning consent, with a further four sites (or parts thereof) pending decision on their applications/appeal. The planning consents, including the four pending applications, would deliver a total of 961 new homes.

Figure 11:Delivery of site allocations and new homes on those allocations (LPR)

Figure 12: Len House, Maidstone Town Centre (site allocation LPRSA145) (image: Google Maps, Sept 2022)