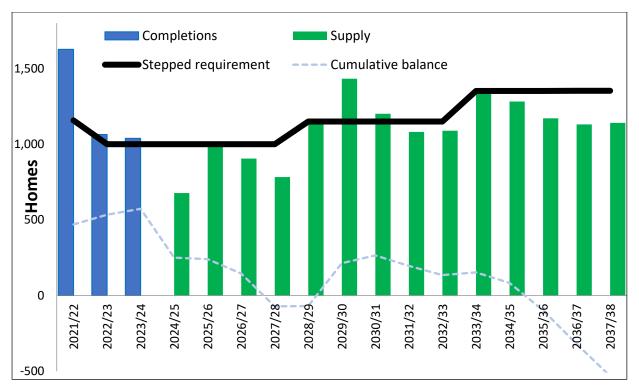

## Local Plan Review

54. The Local Plan Review runs over a 17-year plan period from 2021 to 2038, with a total plan requirement to deliver a minimum of 19,669 homes. At present, there is expected to be a modest undersupply in the region of 532 homes (or 2.7%) by the end of the plan period in March 2038. As is shown in Figure 16, this undersupply occurs in the final years of the plan period and can be expected to be met through windfall development or through subsequent plan reviews.

Figure 23: Total housing supply for the Local Plan Review (2021-2038)

Figure 24: Local Plan Review housing trajectory 2021-2038