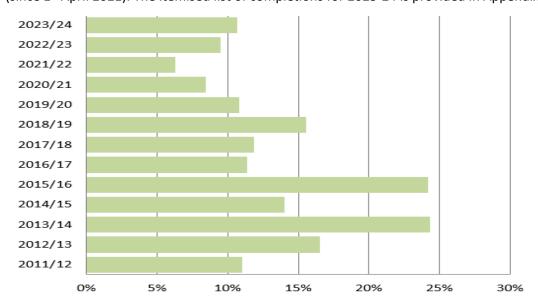

#### Small sites

12. Small sites (up to 4 dwellings) continue to make a positive contribution to the delivery of new homes in the borough and to the local economy. Small sites contributed 111 new homes during the monitoring year 2023-24. On average, small sites have delivered 12% of all new homes over the MBLP plan period, or 8% of all new homes over the LPR plan period (since 1st April 2021). The itemised list of completions for 2023-24 is provided in Appendix 1.

Figure 7: Delivery of new homes as a percentage of all completions, 2011-12 to 2023-24