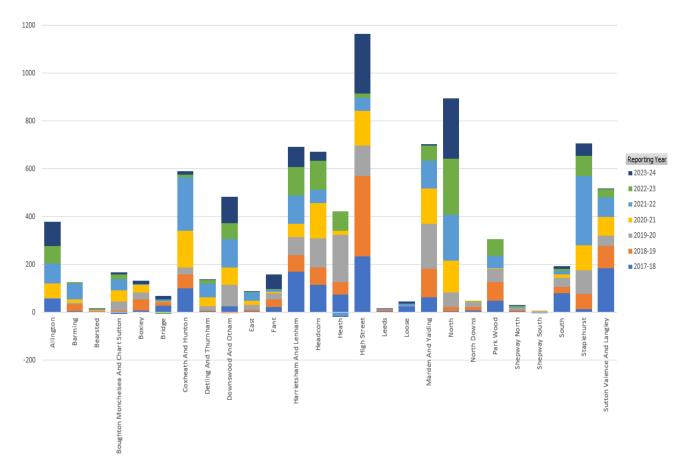

Figure 3: Springfield Park, Maidstone (image credit: https://www.weston-homes.com/springfield-park/gallery/)

8. Since the adoption of the 2017 Local Plan, High Street ward has seen the most significant number of new homes delivered, particularly during the first two years where the conversion of offices to residential flats was prevalent. What is also apparent from Figure 4 is that the plan has been very effective in directing growth predominantly towards the Town Centre, Urban Area and Rural Service Centres.