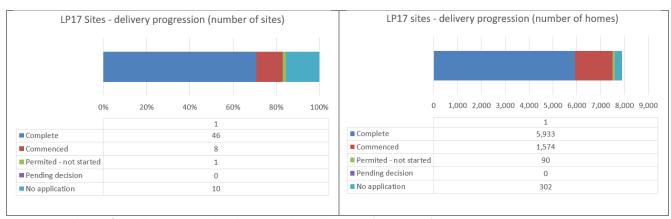

## Allocations tracker – Local Plan 2017

14. The 2017 Local Plan includes 66 residential 'H1' site allocations and a further four 'RMX1' site allocations for mixed-use development, which includes residential. Five of these allocations have been superseded by Local Plan Review site allocations (H1(13) – Medway Street, H1(27) – Kent Police HQ, RMX1(2) – Maidstone East, RMX1(5) – Baltic Wharf and Powerhub, and RMX1(6) – Mote Road). Excellent progress on the delivery of the remaining 65 sites continues, with a total of 55 sites, or 85%, having obtained planning consent to date. Across the 55 sites with planning consent, a total of 7,597 homes are ultimately to be delivered; 5,933 of which are already complete.

Figure 9: Delivery of site allocations and new homes on those allocations (2017 MBLP)

Figure 10: Kings Oak Park, Headcorn (site allocation H1(36)) (image: Google Maps, March 2023)