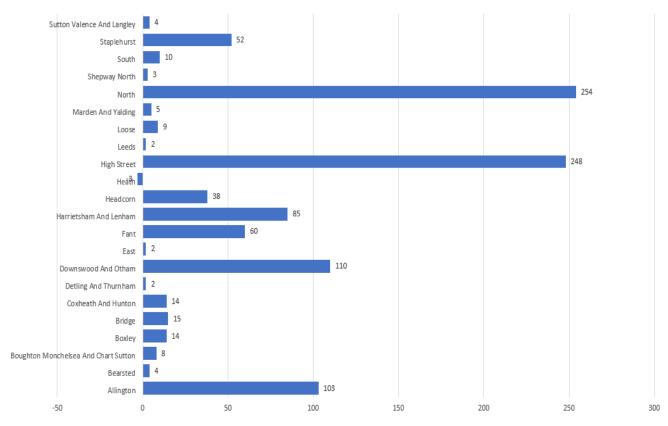

Figure 2: Net new homes completed in 2023-24, by Ward

7. As shown in Figure 2, both North and High Street Wards saw the largest net delivery of new homes this year due to the ongoing construction of the former Springfield Mill site on Royal Engineers Road (2017 Local Plan allocation site H1(11)) and the completed conversion of Kent House and Colman House from office to residential use in the High Street Ward. Downswood and Otham ward also saw a significant number of new homes delivered, primarily at Bicknor Farm, Sutton Road – Local Plan allocation site H1(9), and at Land west of Church Road, Otham – Local Plan allocation H1(8).