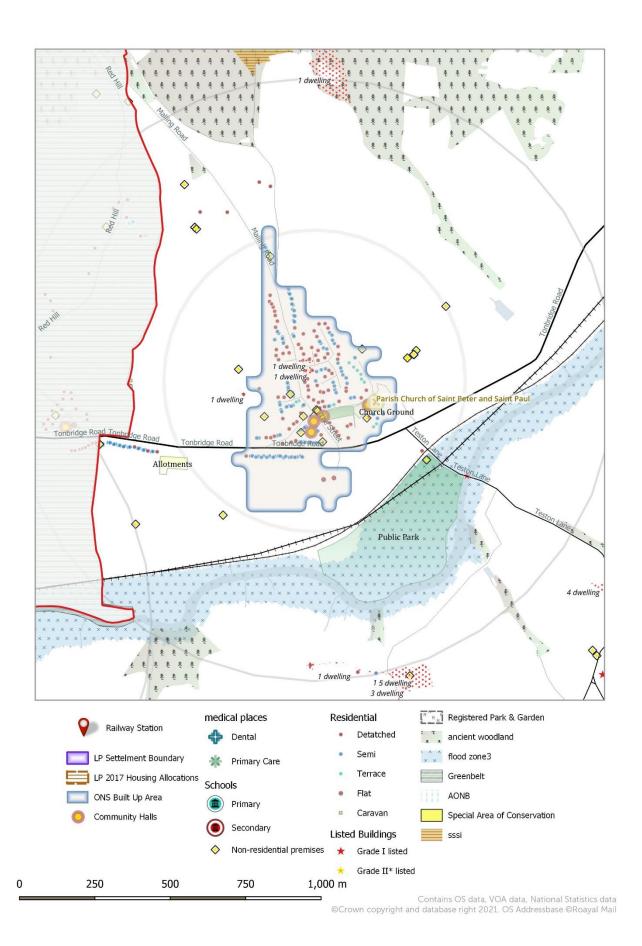

# **Boughton Monchelsea**

| ONS Built Up Area<br>definition                 | Part of Maidstone BUA                                                                                                                                                                                                                                                                                                                                                                                                                                          |
|-------------------------------------------------|----------------------------------------------------------------------------------------------------------------------------------------------------------------------------------------------------------------------------------------------------------------------------------------------------------------------------------------------------------------------------------------------------------------------------------------------------------------|
| Current Hierarchy Role                          | Larger Village                                                                                                                                                                                                                                                                                                                                                                                                                                                 |
| Potential Hierarchy Role                        | Other Village                                                                                                                                                                                                                                                                                                                                                                                                                                                  |
| Description                                     | The core of the built development is mainly to the north of the B2163. Buildings along Green Lane, including new housing there, have been included within Boughton Monchelsea rather than Loose in our assessment. Dwellings at The Quarries, which are included within the ONS Built Up Area, are excluded from our assessment as being poorly related to the village. Similarly, dwellings north of Heath Road are considered disconnected and not included. |
| Population 2011                                 | 1,081                                                                                                                                                                                                                                                                                                                                                                                                                                                          |
| Population 2020                                 | 1,111                                                                                                                                                                                                                                                                                                                                                                                                                                                          |
| Population change 2011 - 2020                   | 30                                                                                                                                                                                                                                                                                                                                                                                                                                                             |
| Dwellings completed 2011 - 2019                 | 13                                                                                                                                                                                                                                                                                                                                                                                                                                                             |
| Connectivity Weight                             | Negligible                                                                                                                                                                                                                                                                                                                                                                                                                                                     |
| Economy Weight                                  | Negligible                                                                                                                                                                                                                                                                                                                                                                                                                                                     |
| Facilities Weight                               | Moderate                                                                                                                                                                                                                                                                                                                                                                                                                                                       |
| Scale Weight                                    | Moderate                                                                                                                                                                                                                                                                                                                                                                                                                                                       |
| Hierarchy Factors  Connectivity  Scale  Economy |                                                                                                                                                                                                                                                                                                                                                                                                                                                                |
|                                                 | Facilities                                                                                                                                                                                                                                                                                                                                                                                                                                                     |