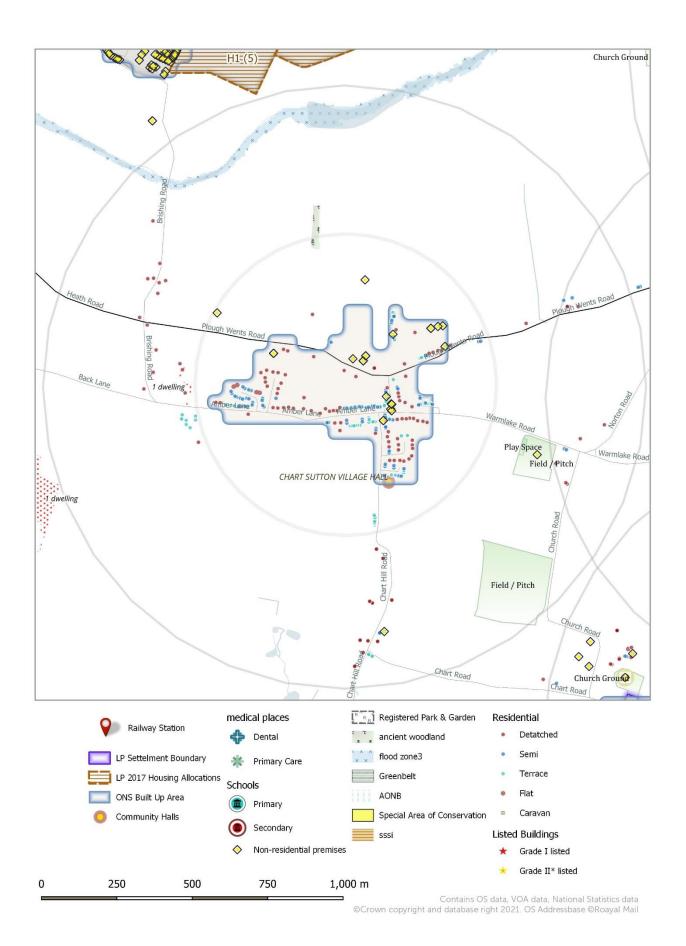

#### **Chart Sutton**

| ONS Built Up Area<br>definition | Chart Sutton BUA                                                                                                           |
|---------------------------------|----------------------------------------------------------------------------------------------------------------------------|
| Current Hierarchy Role          | Countryside                                                                                                                |
| Description                     | A small village feel, focused on a crossroads but set back from and parallel to the B2163. Broadly corresponds to ONS BUA. |
| Population 2011                 | 496                                                                                                                        |
| Population 2020                 | 501                                                                                                                        |
| Population change 2011 - 2020   | 5                                                                                                                          |
| Dwellings completed 2011 - 2019 | 2                                                                                                                          |
| Connectivity Weight             | Negligible                                                                                                                 |
| Economy Weight                  | Moderate                                                                                                                   |
| Facilities Weight               | Negligible                                                                                                                 |
| Scale Weight                    | Low                                                                                                                        |
| 1                               |                                                                                                                            |

# **Chart Sutton Hierarchy Factors**

Potential Hierarchy Role Other Village