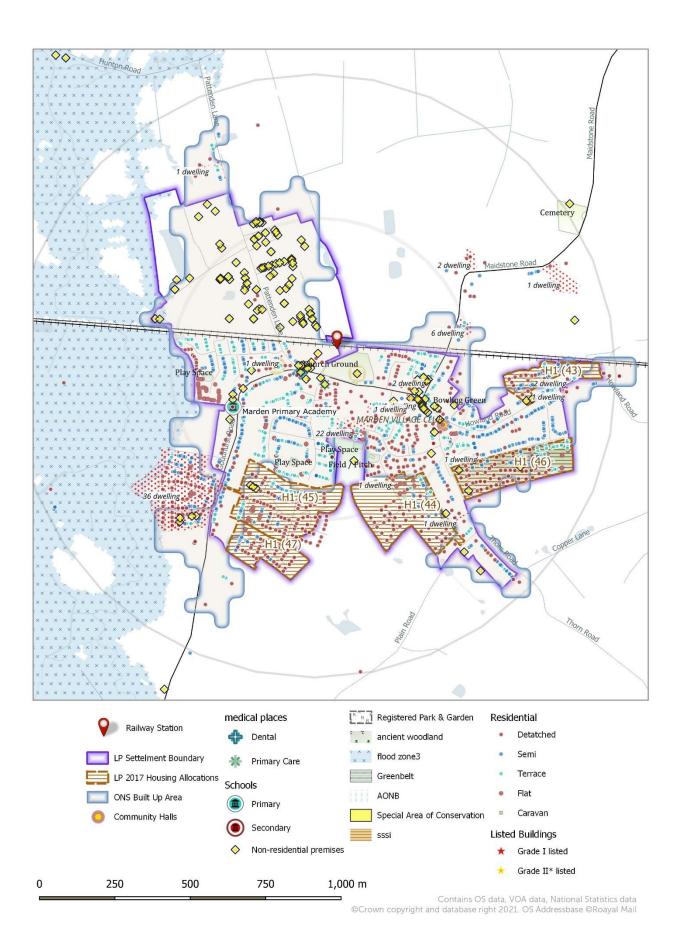

-------------------------|
| Current Hierarchy Role          | Rural Service Centre            |
| Description                     | Broadly corresponds to ONS BUA. |
| Population 2011                 | 2,602                           |
| Population 2020                 | 3,294                           |
| Population change 2011 - 2020   | 692                             |
| Dwellings completed 2011 - 2019 | 289                             |
| Connectivity Weight             | High                            |
| Economy Weight                  | High                            |
| Facilities Weight               | High                            |
| Scale Weight                    | High                            |
|                                 |                                 |





# Staplehurst

| ONS Built Up Area definition    | Staplehurst BUA                                                                                               |
|---------------------------------|---------------------------------------------------------------------------------------------------------------|
| Current Hierarchy Role          | Rural Service Centre                                                                                          |
| Description                     | Broadly corresponds to ONS BUA, however new residential developments on the edge of town have increased area. |
| Population 2011                 | 5,051                                                                                                         |
| Population 2020                 | 5,392