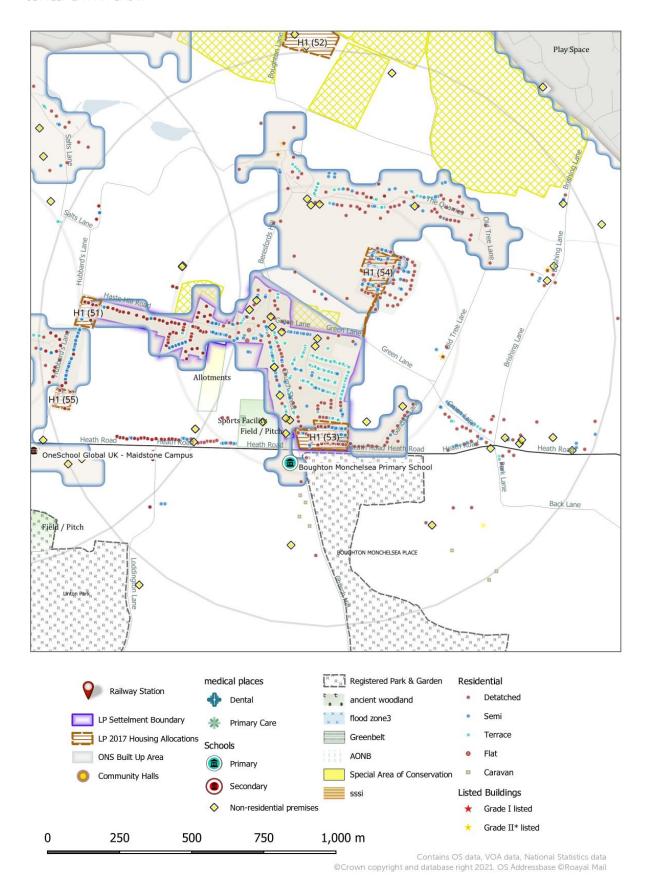

# **Boughton Monchelsea**

| ONS Built Up Area<br>definition                 | Part of Maidstone BUA                                                                                                                                                                                                                                                                                                                                                                                                                                          |
|-------------------------------------------------|----------------------------------------------------------------------------------------------------------------------------------------------------------------------------------------------------------------------------------------------------------------------------------------------------------------------------------------------------------------------------------------------------------------------------------------------------------------|
| Current Hierarchy Role                          | Larger Village                                                                                                                                                                                                                                                                                                                                                                                                                                                 |
| Potential Hierarchy Role                        | Other Village                                                                                                                                                                                                                                                                                                                                                                                                                                                  |
| Description                                     | The core of the built development is mainly to the north of the B2163. Buildings along Green Lane, including new housing there, have been included within Boughton Monchelsea rather than Loose in our assessment. Dwellings at The Quarries, which are included within the ONS Built Up Area, are excluded from our assessment as being poorly related to the village. Similarly, dwellings north of Heath Road are considered disconnected and not included. |
| Population 2011                                 | 1,081                                                                                                                                                                                                                                                                                                                                                                                                                                                          |
| Population 2020                                 | 1,111                                                                                                                                                                                                                                                                                                                                                                                                                                                          |
| Population change 2011 - 2020                   | 30                                                                                                                                                                                                                                                                                                                                                                                                                                                             |
| Dwellings completed 2011 - 2019                 | 13                                                                                                                                                                                                                                                                                                                                                                                                                                                             |
| Connectivity Weight                             | Negligible                                                                                                                                                                                                                                                                                                                                                                                                                                                     |
| Economy Weight                                  | Negligible                                                                                                                                                                                                                                                                                                                                                                                                                                                     |
| Facilities Weight                               | Moderate                                                                                                                                                                                                                                                                                                                                                                                                                                                       |
| Scale Weight                                    | Moderate                                                                                                                                                                                                                                                                                                                                                                                                                                                       |
| Hierarchy Factors  Connectivity  Scale  Economy |                                                                                                                                                                                                                                                                                                                                                                                                                                                                |
|                                                 | Facilities                                                                                                                                                                                                                                                                                                                                                                                                                                                     |