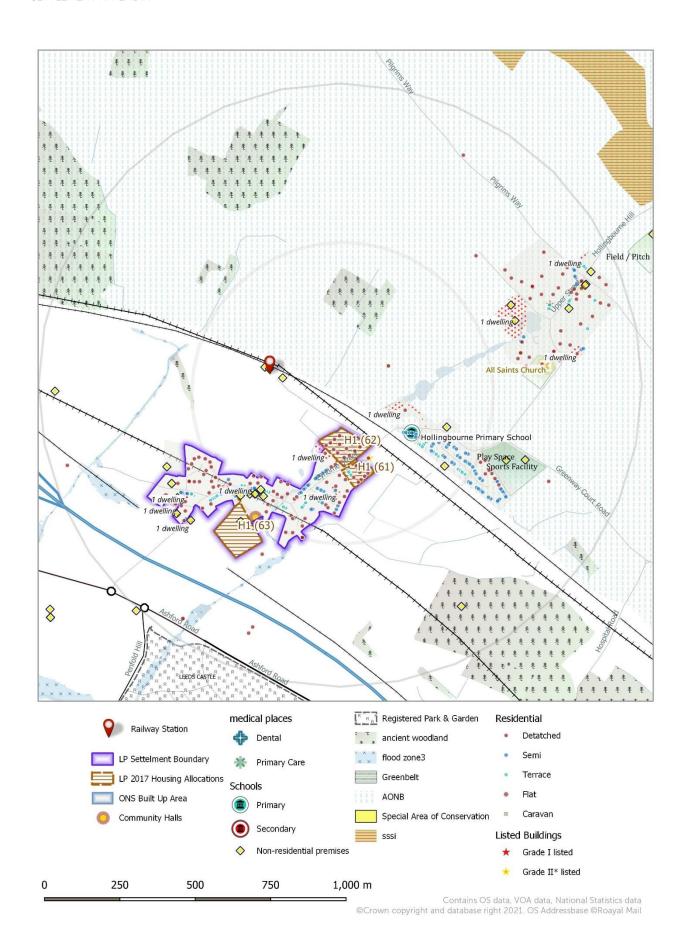

# **Eyhorne Street (Hollingbourne)**

| ONS Built Up Area<br>definition | None                                                                                                                                                                                                                                                                                                                                        |  |
|---------------------------------|---------------------------------------------------------------------------------------------------------------------------------------------------------------------------------------------------------------------------------------------------------------------------------------------------------------------------------------------|--|
| Current Hierarchy Role          | Larger Village                                                                                                                                                                                                                                                                                                                              |  |
| Description                     | Three distinct clusters; main town with services, north of the railway the primary school and more homes, then another 300metres north (with pavement) a cluster of low density homes with pub. Core area just north/south railway. No ONS BUA as the three built up areas are separated by more than 200m and no single area exceeds 20ha. |  |
| Population 2011                 | 686                                                                                                                                                                                                                                                                                                                                         |  |
| Population 2020                 | 733                                                                                                                                                                                                                                                                                                                                         |  |
| Population change 2011 - 2020   | 47                                                                                                                                                                                                                                                                                                                                          |  |
| Dwellings completed 2011 - 2019 | 20                                                                                                                                                                                                                                                                                                                                          |  |
| Connectivity Weight             | High                                                                                                                                                                                                                                                                                                                                        |  |
| Economy Weight                  | Negligible                                                                                                                                                                                                                                                                                                                                  |  |
| Facilities Weight               | Moderate                                                                                                                                                                                                                                                                                                                                    |  |
| Scale Weight                    | Moderate                                                                                                                                                                                                                                                                                                                                    |  |
| Hollingbourne Hierarchy Factors |                                                                                                                                                                                                                                                                                                                                             |  |
| Scale Economy Facilities        |                                                                                                                                                                                                                                                                                                                                             |  |
| Potential Hierarchy Role        | Main Village                                                                                                                                                                                                                                                                                                                                |  |