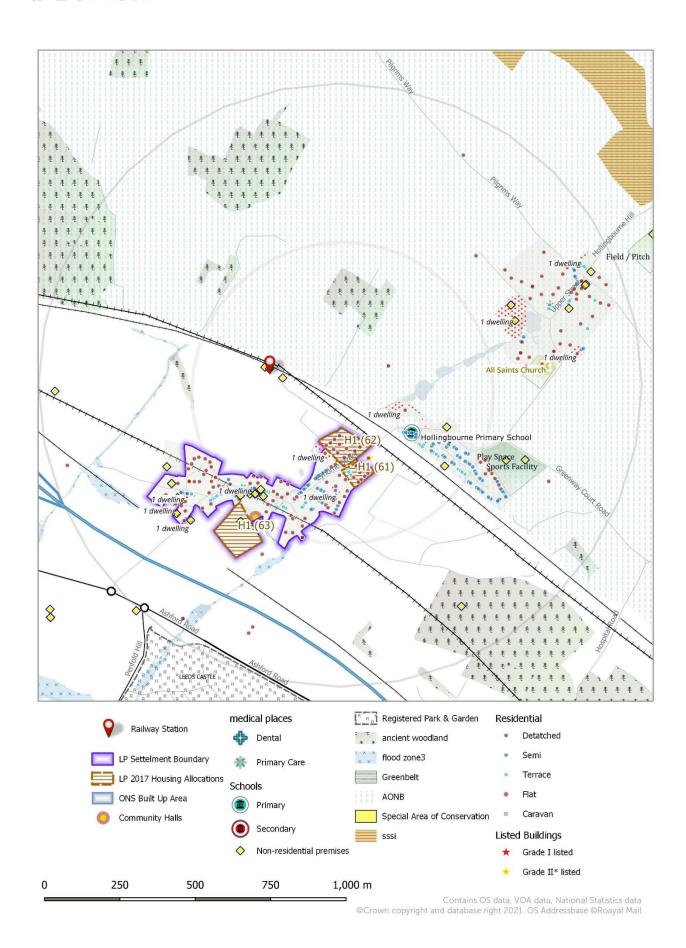

# **Eyhorne Street (Hollingbourne)**

| ONS Built Up Area<br>definition | None                                                                                                                                                                                                                                                                                                                                        |  |
|---------------------------------|---------------------------------------------------------------------------------------------------------------------------------------------------------------------------------------------------------------------------------------------------------------------------------------------------------------------------------------------|--|
| Current Hierarchy Role          | Larger Village                                                                                                                                                                                                                                                                                                                              |  |
| Description                     | Three distinct clusters; main town with services, north of the railway the primary school and more homes, then another 300metres north (with pavement) a cluster of low density homes with pub. Core area just north/south railway. No ONS BUA as the three built up areas are separated by more than 200m and no single area exceeds 20ha. |  |
| Population 2011                 | 686                                                                                                                                                                                                                                                                                                                                         |  |
| Population 2020                 | 733                                                                                                                                                                                                                                                                                                                                         |  |
| Population change 2011 - 2020   | 47                                                                                                                                                                                                                                                                                                                                          |  |
| Dwellings completed 2011 - 2019 | 20                                                                                                                                                                                                                                                                                                                                          |  |
| Connectivity Weight             | High                                                                                                                                                                                                                                                                                                                                        |  |
| Economy Weight                  | Negligible                                                                                                                                                                                                                                                                                                                                  |  |
| Facilities Weight               | Moderate                                                                                                                                                                                                                                                                                                                                    |  |
| Scale Weight                    | Moderate                                                                                                                                                                                                                                                                                                                                    |  |
| Hollingbourne Hierarchy Factors |                                                                                                                                                                                                                                                                                                                                             |  |
| Scale Economy Facilities        |                                                                                                                                                                                                                                                                                                                                             |  |
| Potential Hierarchy Role        | Main Village                                                                                                                                                                                                                                                                                                                                |  |