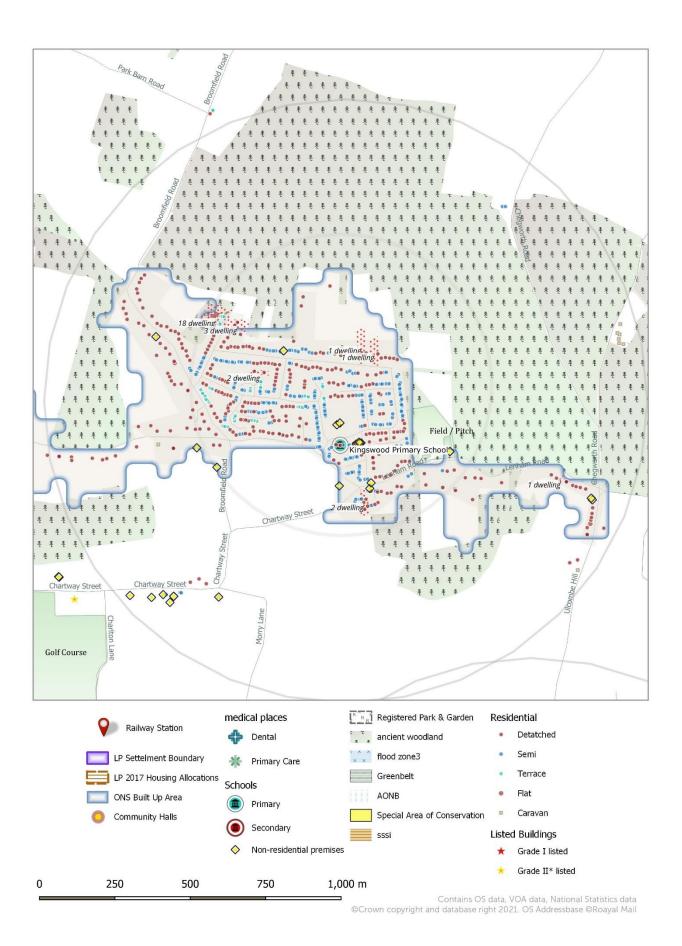

# **Kingswood**

| ONS Built Up Area<br>definition | Kingswood BUA                                                                                                                                            |
|---------------------------------|----------------------------------------------------------------------------------------------------------------------------------------------------------|
| Current Hierarchy Role          | Countryside                                                                                                                                              |
| Description                     | ONS/OS identified linear development west and southwest along<br>Cross Drive and Chartway Street. However these dwellings and<br>premises are dispersed. |
| Population 2011                 | 1,704                                                                                                                                                    |
| Population 2020                 | 1,784                                                                                                                                                    |
| Population change 2011 - 2020   | 80                                                                                                                                                       |
| Dwellings completed 2011 - 2019 | 34                                                                                                                                                       |
| Connectivity Weight             | Negligible                                                                                                                                               |
| Economy Weight                  | Low                                                                                                                                                      |
| Facilities Weight               | Moderate                                                                                                                                                 |
| Scale Weight                    | Moderate                                                                                                                                                 |

# **Kingswood Hierarchy Factors**

Potential Hierarchy Role Other Village