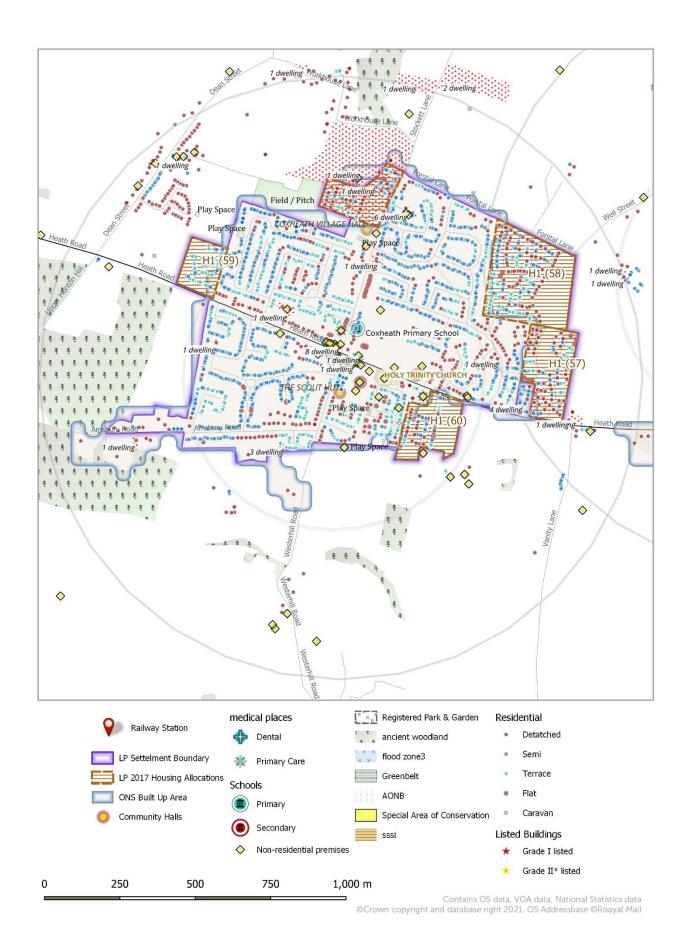

#### Coxheath

| Coxheath BUA                                                                                                                                                                                                                  |
|-------------------------------------------------------------------------------------------------------------------------------------------------------------------------------------------------------------------------------|
| Larger Village                                                                                                                                                                                                                |
| A well defined centre with a range of shops and services centred on a cross roads in the heart of the village. Predominantly postwar dwellings. Broadly corresponds to ONS BUA with new development slightly increasing area. |
| 4,432                                                                                                                                                                                                                         |
| 4,636                                                                                                                                                                                                                         |
| 204                                                                                                                                                                                                                           |
| 85                                                                                                                                                                                                                            |
| Moderate                                                                                                                                                                                                                      |
| Moderate                                                                                                                                                                                                                      |
| High                                                                                                                                                                                                                          |
| High                                                                                                                                                                                                                          |
|                                                                                                                                                                                                                               |

Potential Hierarchy Role Rural Service Centre