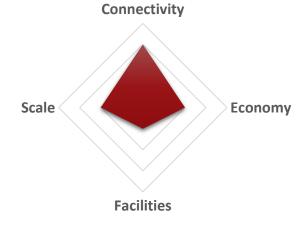

# **Boughton Monchelsea**

| ONS Built Up Area<br>definition                 | Part of Maidstone BUA                                                                                                                                                                                                                                                                                                                                                                                                                                          |
|-------------------------------------------------|----------------------------------------------------------------------------------------------------------------------------------------------------------------------------------------------------------------------------------------------------------------------------------------------------------------------------------------------------------------------------------------------------------------------------------------------------------------|
| Current Hierarchy Role                          | Larger Village                                                                                                                                                                                                                                                                                                                                                                                                                                                 |
| Potential Hierarchy Role                        | Other Village                                                                                                                                                                                                                                                                                                                                                                                                                                                  |
| Description                                     | The core of the built development is mainly to the north of the B2163. Buildings along Green Lane, including new housing there, have been included within Boughton Monchelsea rather than Loose in our assessment. Dwellings at The Quarries, which are included within the ONS Built Up Area, are excluded from our assessment as being poorly related to the village. Similarly, dwellings north of Heath Road are considered disconnected and not included. |
| Population 2011                                 | 1,081                                                                                                                                                                                                                                                                                                                                                                                                                                                          |
| Population 2020                                 | 1,111                                                                                                                                                                                                                                                                                                                                                                                                                                                          |
| Population change 2011 - 2020                   | 30                                                                                                                                                                                                                                                                                                                                                                                                                                                             |
| Dwellings completed 2011 - 2019                 | 13                                                                                                                                                                                                                                                                                                                                                                                                                                                             |
| Connectivity Weight                             | Negligible                                                                                                                                                                                                                                                                                                                                                                                                                                                     |
| Economy Weight                                  | Negligible                                                                                                                                                                                                                                                                                                                                                                                                                                                     |
| Facilities Weight                               | Moderate                                                                                                                                                                                                                                                                                                                                                                                                                                                       |
| Scale Weight                                    | Moderate                                                                                                                                                                                                                                                                                                                                                                                                                                                       |
| Hierarchy Factors  Connectivity  Scale  Economy |                                                                                                                                                                                                                                                                                                                                                                                                                                                                |
|                                                 | Facilities                                                                                                                                                                                                                                                                                                                                                                                                                                                     |