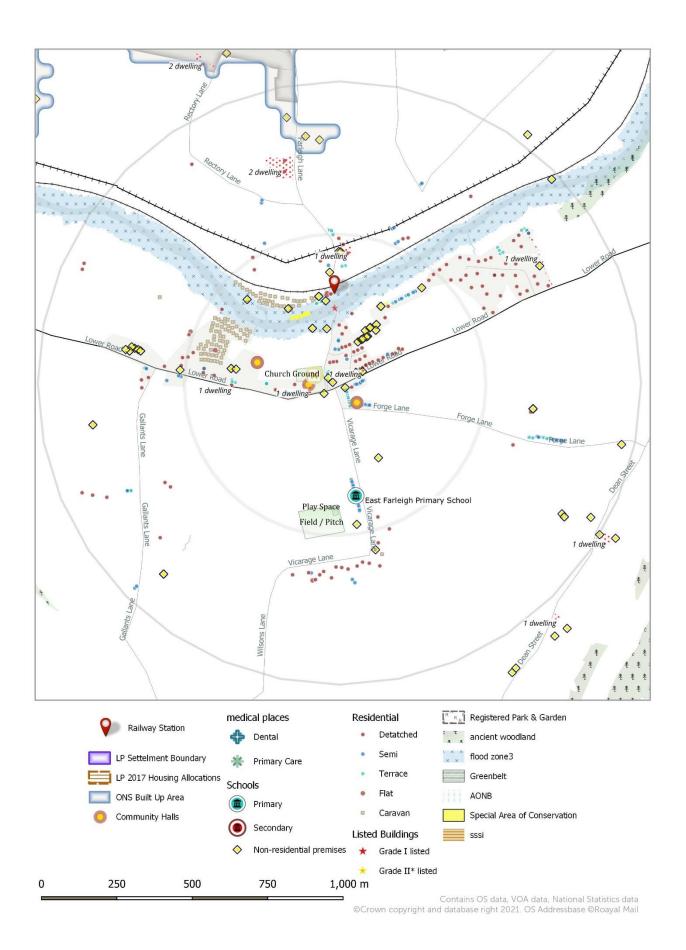

# **East Farleigh**

| Last raiteign                   |                                                                                                                                                                                                                                                                                                                                                                                                                                                            |  |
|---------------------------------|------------------------------------------------------------------------------------------------------------------------------------------------------------------------------------------------------------------------------------------------------------------------------------------------------------------------------------------------------------------------------------------------------------------------------------------------------------|--|
| ONS Built Up Area<br>definition | None                                                                                                                                                                                                                                                                                                                                                                                                                                                       |  |
| Current Hierarchy Role          | Countryside                                                                                                                                                                                                                                                                                                                                                                                                                                                |  |
| Description                     | Most of the development is on the rising ground south of the River Medway. A smaller area further south is home to the primary school and playing field. East Farleigh Station is on the northern side of the river, accessible via a narrow stone bridge. ound. Two areas - a very low density area to south -with primary school and large car park; most of the settlement is concentrated to south of river (East Farleigh Rail station to the north). |  |
| Population 2011                 | 826                                                                                                                                                                                                                                                                                                                                                                                                                                                        |  |
| Population 2020                 | 842                                                                                                                                                                                                                                                                                                                                                                                                                                                        |  |
| Population change 2011 - 2020   | 16                                                                                                                                                                                                                                                                                                                                                                                                                                                         |  |
| Dwellings completed 2011 - 2019 | 7                                                                                                                                                                                                                                                                                                                                                                                                                                                          |  |
| Connectivity Weight             | High                                                                                                                                                                                                                                                                                                                                                                                                                                                       |  |
| Economy Weight                  | Moderate                                                                                                                                                                                                                                                                                                                                                                                                                                                   |  |
| Facilities Weight               | Moderate                                                                                                                                                                                                                                                                                                                                                                                                                                                   |  |
| Scale Weight                    | Low                                                                                                                                                                                                                                                                                                                                                                                                                                                        |  |
| East Farleigh Hierarchy Factors |                                                                                                                                                                                                                                                                                                                                                                                                                                                            |  |
| Scale Economy  Facilities       |                                                                                                                                                                                                                                                                                                                                                                                                                                                            |  |
| Dotontial Hierarchy Dala        | Main Villago                                                                                                                                                                                                                                                                                                                                                                                                                                               |  |
| Potential Hierarchy Role        | Main Village                                                                                                                                                                                                                                                                                                                                                                                                                                               |  |