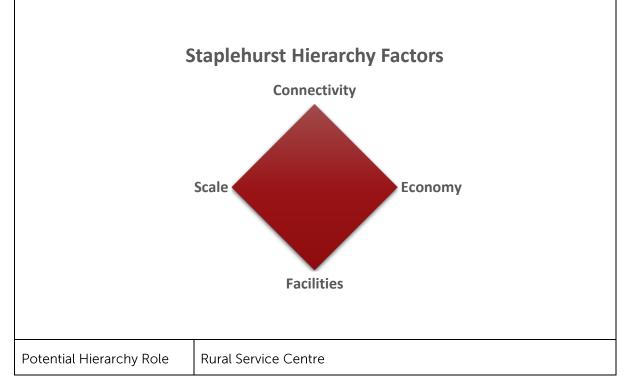

|
| Dwellings completed 2011 - 2019 | 142                                                                                                           |
| Connectivity Weight             | High                                                                                                          |
| Economy Weight                  | High                                                                                                          |
| Facilities Weight               | High                                                                                                          |
| Scale Weight                    | High                                                                                                          |





#### **Sutton Valence**

| Part of Sutton Valence/Langley Heath BUA                                                                                                                                                                                  |
|---------------------------------------------------------------------------------------------------------------------------------------------------------------------------------------------------------------------------|
| Larger Village                                                                                                                                                                                                            |
| Main settlement area then linear development north to village hall etc - with pavement and premises set