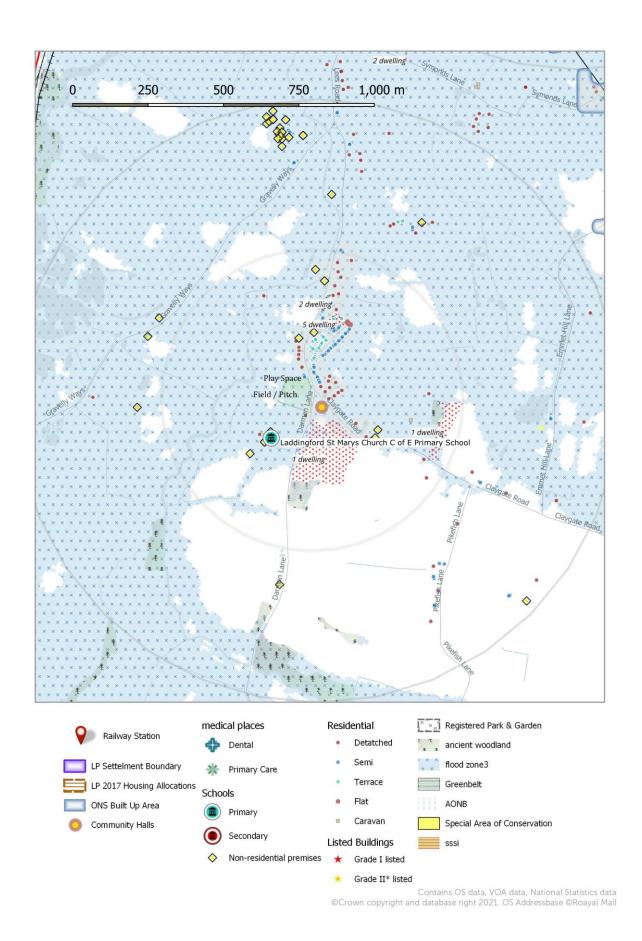

# Laddingford

| Laddingiord                        |                                                                                                                                                                                        |  |  |
|------------------------------------|----------------------------------------------------------------------------------------------------------------------------------------------------------------------------------------|--|--|
| ONS Built Up Area<br>definition    | None                                                                                                                                                                                   |  |  |
| Current Hierarchy Role             | Countryside                                                                                                                                                                            |  |  |
| Description                        | A small, mainly linear village along Laddingford Road within the floodplain of the rivers Medway/Teise. A variety of industrial/business units. Distant from Beltring Railway Station. |  |  |
| Population 2011                    | 572                                                                                                                                                                                    |  |  |
| Population 2020                    | 584                                                                                                                                                                                    |  |  |
| Population change 2011 -<br>2020   | 12                                                                                                                                                                                     |  |  |
| Dwellings completed 2011<br>- 2019 | 5                                                                                                                                                                                      |  |  |
| Connectivity Weight                | Low                                                                                                                                                                                    |  |  |
| Economy Weight                     | Moderate                                                                                                                                                                               |  |  |
| Facilities Weight                  | Negligible                                                                                                                                                                             |  |  |
| Scale Weight                       | Negligible                                                                                                                                                                             |  |  |
| L                                  | Laddingford Hierarchy Factors                                                                                                                                                          |  |  |
| Scale Economy Facilities           |                                                                                                                                                                                        |  |  |
| Potential Hierarchy Role           | Other Village                                                                                                                                                                          |  |  |