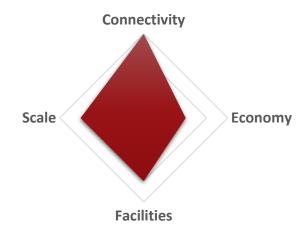

#### **Chart Sutton**

| ONS Built Up Area<br>definition | Chart Sutton BUA                                                                                                           |
|---------------------------------|----------------------------------------------------------------------------------------------------------------------------|
| Current Hierarchy Role          | Countryside                                                                                                                |
| Description                     | A small village feel, focused on a crossroads but set back from and parallel to the B2163. Broadly corresponds to ONS BUA. |
| Population 2011                 | 496                                                                                                                        |
| Population 2020                 | 501                                                                                                                        |
| Population change 2011 - 2020   | 5                                                                                                                          |
| Dwellings completed 2011 - 2019 | 2                                                                                                                          |
| Connectivity Weight             | Negligible                                                                                                                 |
| Economy Weight                  | Moderate                                                                                                                   |
| Facilities Weight               | Negligible                                                                                                                 |
| Scale Weight                    | Low                                                                                                                        |
| 1                               |                                                                                                                            |

# **Chart Sutton Hierarchy Factors**

Potential Hierarchy Role Other Village