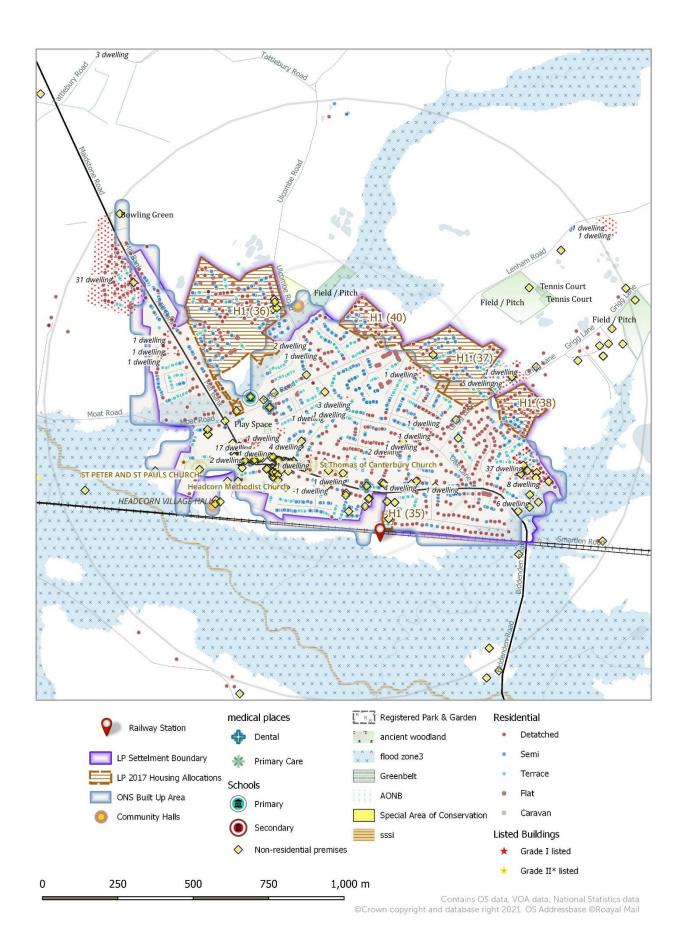

#### Headcorn

| ONS Built Up Area<br>definition | Headcorn BUA                                                                                                                                                                                                                                           |
|---------------------------------|--------------------------------------------------------------------------------------------------------------------------------------------------------------------------------------------------------------------------------------------------------|
| Current Hierarchy Role          | Rural Service Centre                                                                                                                                                                                                                                   |
| Description                     | Broadly corresponds to ONS BUA. A good range of shopping facilities in a well-defined centre including a number of high street brands, local shopping and community facilities. The railway line has provided a strong boundary to southern expansion. |
| Population 2011                 | 2,965                                                                                                                                                                                                                                                  |
| Population 2020                 | 3,644                                                                                                                                                                                                                                                  |
| Population change 2011 - 2020   | 679                                                                                                                                                                                                                                                    |
| Dwellings completed 2011 - 2019 | 283                                                                                                                                                                                                                                                    |
| Connectivity Weight             | High                                                                                                                                                                                                                                                   |
| Economy Weight                  | High                                                                                                                                                                                                                                                   |
| Facilities Weight               | High                                                                                                                                                                                                                                                   |
| Scale Weight                    | High                                                                                                                                                                                                                                                   |
|                                 |                                                                                                                                                                                                                                                        |