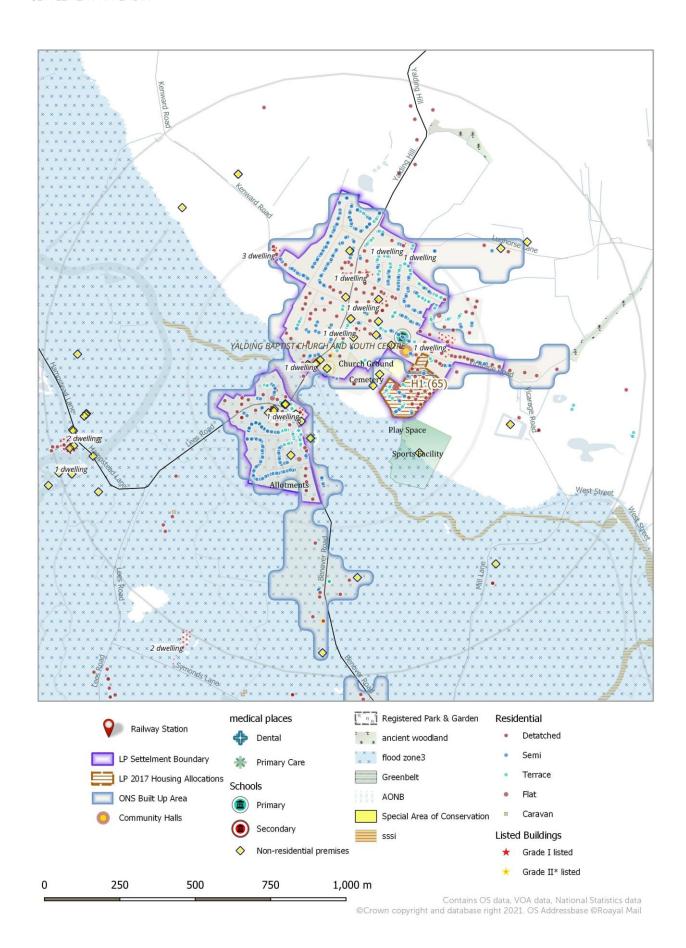

#### **Chart Sutton**

| ONS Built Up Area<br>definition | Chart Sutton BUA                                                                                                           |
|---------------------------------|----------------------------------------------------------------------------------------------------------------------------|
| Current Hierarchy Role          | Countryside                                                                                                                |
| Description                     | A small village feel, focused on a crossroads but set back from and parallel to the B2163. Broadly corresponds to ONS BUA. |
| Population 2011                 | 496                                                                                                                        |
| Population 2020                 | 501                                                                                                                        |
| Population change 2011 - 2020   | 5                                                                                                                          |
| Dwellings completed 2011 - 2019 | 2                                                                                                                          |
| Connectivity Weight             | Negligible                                                                                                                 |
| Economy Weight                  | Moderate                                                                                                                   |
| Facilities Weight               | Negligible                                                                                                                 |
| Scale Weight                    | Low                                                                                                                        |
| 1                               |                                                                                                                            |

# **Chart Sutton Hierarchy Factors**

Potential Hierarchy Role Other Village