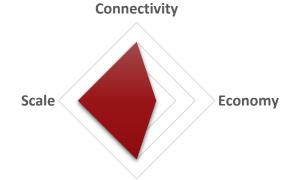

|
| Moderate                                                                                                                                                                                                                  |
| Moderate                                                                                                                                                                                                                  |
|                                                                                                                                                                                                                           |

# Sutton Valence Hierarchy Factors



**Facilities** 

Potential Hierarchy Role Main Village



#### **Teston**

| ONS Built Up Area<br>definition | Teston BUA                      |
|---------------------------------|---------------------------------|
| Current Hierarchy Role          | Countryside                     |
| Description                     | Broadly corresponds to ONS BUA. |
| Population 2011                 | 637                             |
| Population 2020                 | 656                             |
| Population change 2011 - 2020   | 19                              |
| Dwellings completed 2011 - 2019 | 8                               |
| Connectivity Weight             | Moderate                        |
| Economy Weight                  | Low                             |
| Facilities Weight