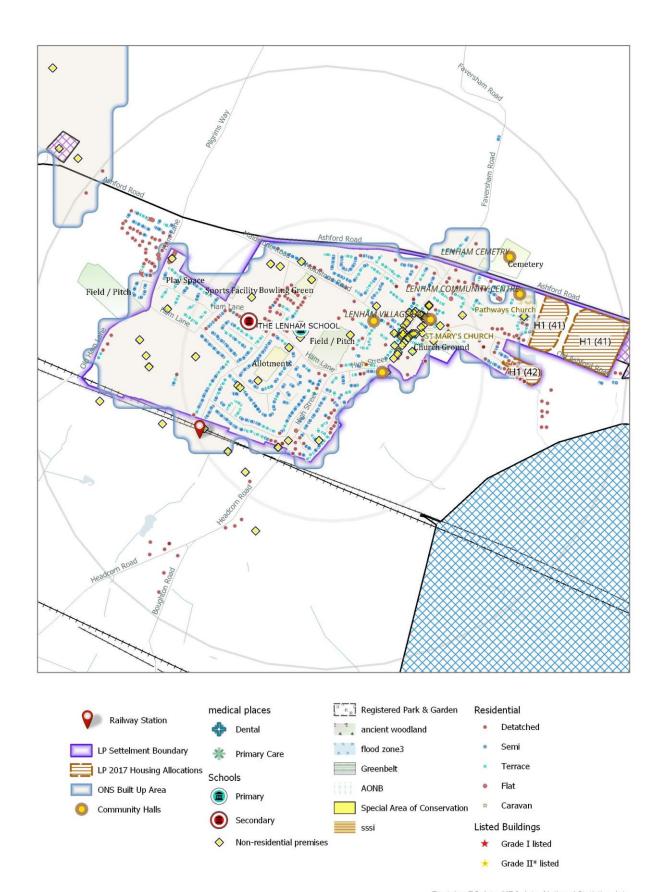

-------------------------|
| Current Hierarchy Role          | Rural Service Centre            |
| Description                     | Broadly corresponds to ONS BUA. |
| Population 2011                 | 1,876                           |
| Population 2020                 | 2,064                           |
| Population change 2011 - 2020   | 188                             |
| Dwellings completed 2011 - 2019 | 79                              |
| Connectivity Weight             | High                            |
| Economy Weight                  | High                            |
| Facilities Weight               | High                            |
| Scale Weight                    | High                            |
|                                 |                                 |





Contains OS data, VOA data, National Statistics data ©Crown copyright and database right 2021. OS Addressbase ©Roayal Mail

### Loose

| ONS Built Up Area<br>definition  | Part of Maidstone BUA                                                                                                                                                                                                                                                                                                                                                                                 |  |
|----------------------------------|---------------------------------------------------------------------------------------------------------------------------------------------------------------------------------------------------