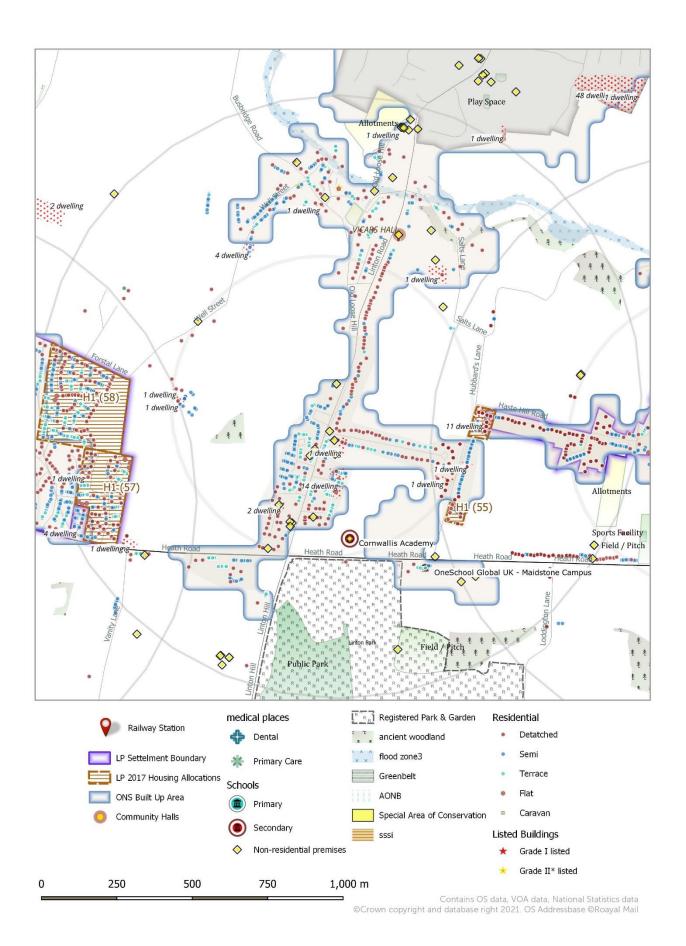

|  |
|                                  |                                                                                                                                                                                                                                                                                                                                                                                                       |  |



#### Marden

| ONS Built Up Area definition    | Marden BUA                      |
|---------------------------------|---------------------------------|
| Current Hierarchy Role          | Rural Service Centre            |
| Description                     | Broadly corresponds to ONS BUA. |
| Population 2011                 | 2,602                           |
| Population 2020                 | 3,294                           |
| Population change 2011 - 2020   | 692                             |
| Dwellings completed 2011 - 2019 | 289                             |
| Connectivity Weight             | High                            |
| Economy Weight                  | High                            |
| Facilities Weight               | High                            |
| Scale Weight