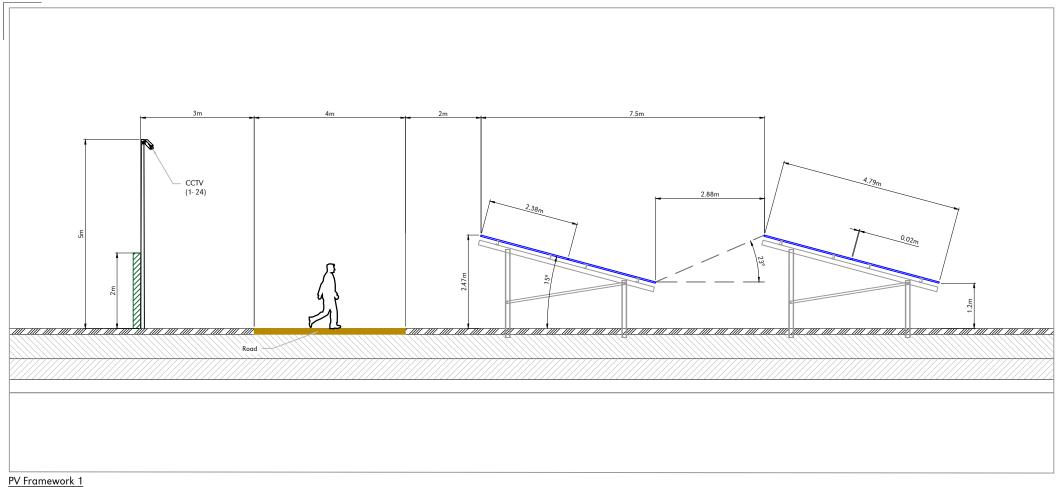

Scale 1:100

PV Framework 2 Scale 1:100

1:100-DRAWING SCALE REFERENCE (m)

GENERAL NOTES:

- 1.
- 3.
- All dimensions noted are in meters unless stated otherwise. All levels to be above Ordnance Survey Datum defined levels (A.O.Dm) unless noted atherwise. Do not scale from this drawing, if dimensions are not clear ask. This document has been created in accordance with Plandescil Ltd. Terms & Conditions along with the scope of works provided by the client to Plandescil Ltd. Any use of this document other than for its original purpose is prohibited, Plandescil Ltd. accept no liability for any third party uses of this document. Plandescil Ltd. to be immediately notified of any suspected omissions or discrepancies. This drawing is to be read in conjunction with all other relevant documents relating to the project. Please refer to received drawing: SCUKX-MARDN-001-116 (20220308) CCTV Layout
- 5.
- 6. 7.