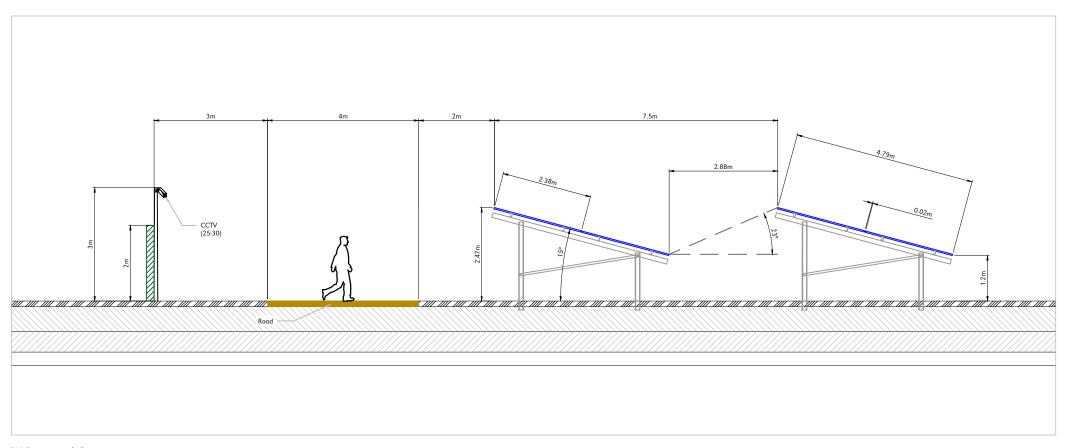

Scale 1:100

PV Framework 2 Scale 1:100

1:100-DRAWING SCALE REFERENCE (m)

GENERAL NOTES:

- 1.
- 3.
- All dimensions noted are in meters unless stated otherwise. All levels to be above Ordnance Survey Datum defined levels (A.O.Dm) unless noted atherwise. Do not scale from this drawing, if dimensions are not clear ask. This document has been created in accordance with Plandescil Ltd. Terms & Conditions along with the scope of works provided by the client to Plandescil Ltd. Any use of this document other than for its original purpose is prohibited, Plandescil Ltd. accept no liability for any third party uses of this document. Plandescil Ltd. to be immediately notified of any suspected omissions or discrepancies. This drawing is to be read in conjunction with all other relevant documents relating to the project. Please refer to received drawing: SCUKX-MARDN-001-116 (20220308) CCTV Layout
- 5.
- 6. 7.